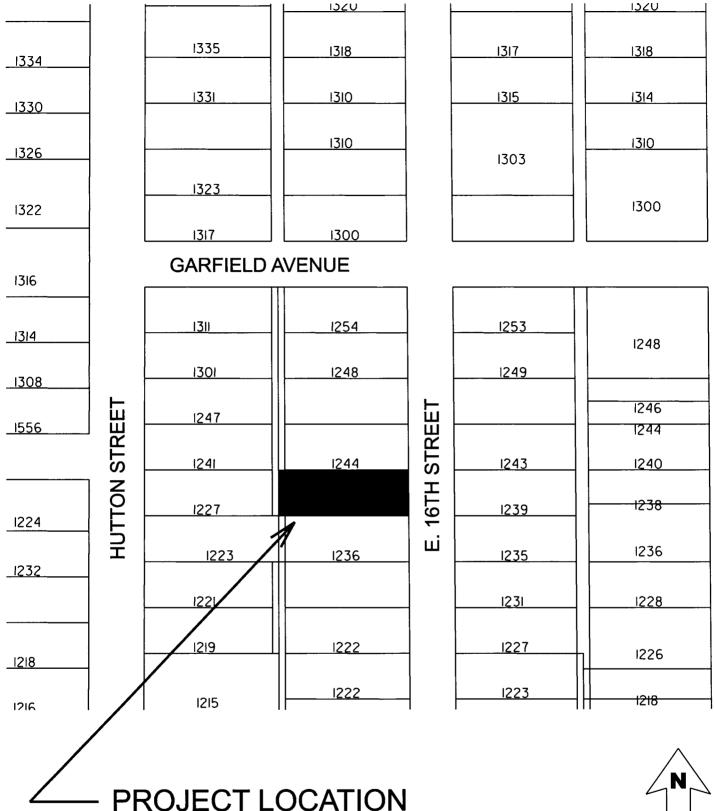

## HEARING FOR CONVEYANCE OF CITY-OWNED PROPERTY AT 1238 E 16TH STREET FOR INFILL HOUSING TO LAB INVESTMENT COMPANY, INC. FOR \$7,560.00

**WHEREAS**, the City of Des Moines is the owner of excess property in the vicinity of 1238 E. 16<sup>th</sup> Street, which property is legally described below; and

2. There is no public need for the property described below and the public would not be inconvenienced by reason of the conveyance of this property located at 1238 East 16<sup>th</sup> Street, more specifically described as follows:

Lot Thirty-three (33) of the Official Plat of the South 50 Acres of the East One-half (E1/2) of the Southwest Quarter (SW1/4) of Section 36, Township 79 North, Range 24, West of the 5<sup>th</sup> P.M., also known as WITMER AND WELCH'S OFFICIAL PLAT, all now included in and forming a part of the City of Des Moines, Polk County, Iowa.

## And

The East ½ of the vacated alley, (Lot U) lying West of and Adjacent to Said Lot Thirtythree (33) of the Official Plat of the South 50 Acres of the East One-half (E1/2) of the Southwest Quarter (SW1/4) of Section 36, Township 79 North, Range 24, West of the 5<sup>th</sup> P.M., also known as WITMER AND WELCH'S OFFICIAL PLAT, all now included in and forming a part of the City of Des Moines, Polk County, Iowa.