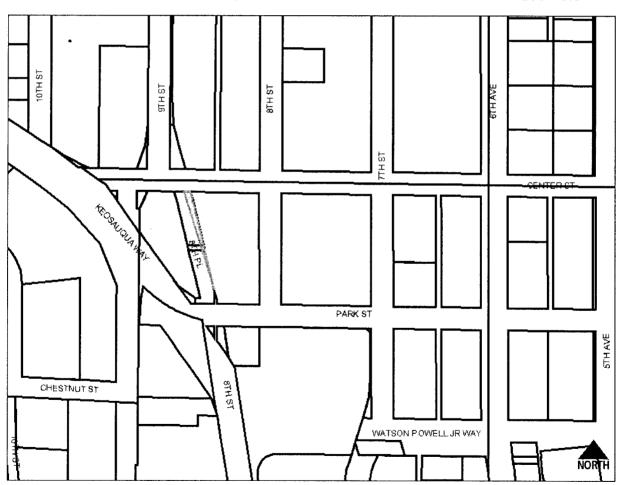

#### STAFF REPORT

- 1. Purpose of Request: The applicant is seeking vacation and conveyance of right-of-way for inclusion with the adjoining property to the east in order to construct a daycare center on the site. Any use of the vacated right-of-way in conjunction with the adjoining property would be subject to review and approval of a site plan by the City's Permit and Development Center.
- 2. Size of Site: Triangular-shaped segment containing 4,479 square feet (0.1 acre).
- 3. Existing Zoning (site): "C-3A" Central Business District Support Commercial and Gambling Games Prohibition Overlay District.
- 4. Existing Land Use (site): Undeveloped excess 9<sup>th</sup> Street right-of-way.
- 5. Adjacent Land Use and Zoning:

East – "C-3A", Use is a surface parking lot to be redeveloped with a daycare center.

West - "C-3A". Use is 9<sup>th</sup> Street.

- **6. General Neighborhood/Area Land Uses:** The subject right-of-way is along 9<sup>th</sup> Street at the northern fringe of the downtown central business district.
- 7. Applicable Recognized Neighborhood(s): N/A.
- 8. Relevant Zoning History: N/A.
- 2020 Community Character Land Use Plan Designation: Downtown: Intensive, Mixed Use Office/Residential.
- 10. Applicable Regulations: The Commission reviews all proposals to vacate land dedicated for a specific public purpose, such as for streets and parks, to determine whether the land is still needed for such purpose or may be released (vacated) for other use. The recommendation of the Commission is forwarded to the City Council.