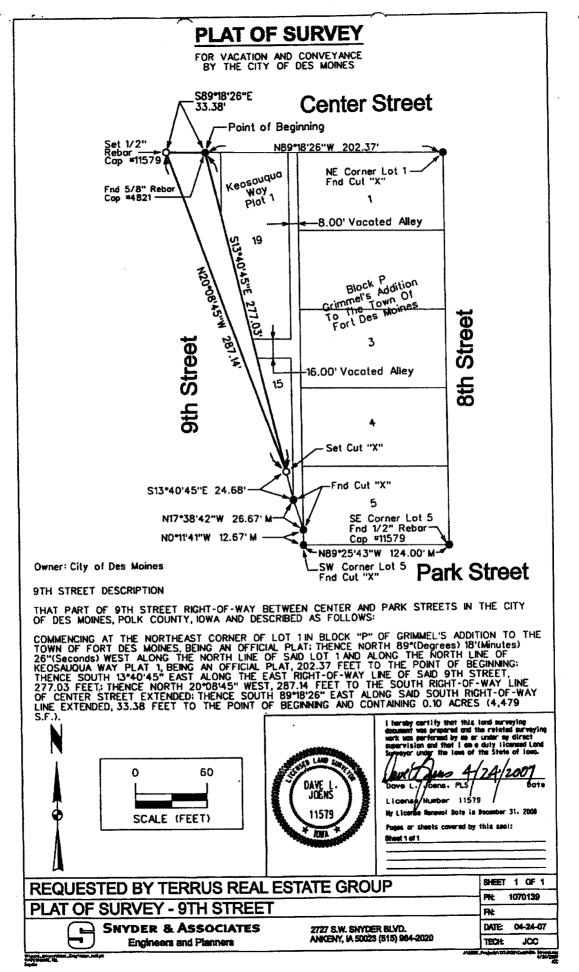

#### STAFF REPORT

- 1. Purpose of Request: The applicant is seeking vacation and conveyance of right-of-way for inclusion with the adjoining property to the east in order to construct a daycare center on the site. Any use of the vacated right-of-way in conjunction with the adjoining property would be subject to review and approval of a site plan by the City's Permit and Development Center.
- 2. Size of Site: Triangular-shaped segment containing 4,479 square feet (0.1 acre).
- 3. Existing Zoning (site): "C-3A" Central Business District Support Commercial and Gambling Games Prohibition Overlay District.
- 4. Existing Land Use (site): Undeveloped excess 9<sup>th</sup> Street right-of-way.
- 5. Adjacent Land Use and Zoning:

#### II. ADDITIONAL APPLICABLE INFORMATION

- 1. **Utilities**: Easements must be provided for any existing utilities in place until such time they are relocated at the applicant's expense. There is currently a storm sewer under a portion of the requested right-of-way.
- 2. Traffic/Street System: The City's Traffic and Transportation Division has indicated that the requested segment of right-of-way is excess and can be conveyed without having an impact on the adjoining street system.