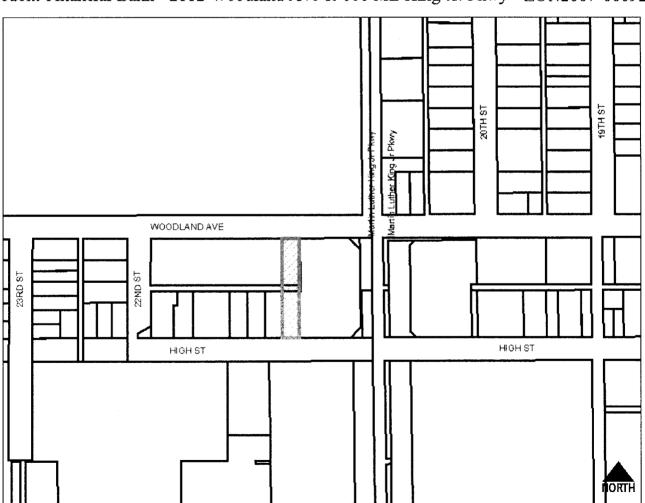

| Agenda Item Numb | <b>የ</b> ን |
|------------------|------------|
| 23               | 15         |

August 6, 2007

WHEREAS, the City Plan and Zoning Commission has advised that at a public hearing held on July 19, 2007, its members voted 11-0 in support of a motion to recommend **APPROVAL** of a request from Freedom Financial Bank (owner) represented by David Hill (officer) to rezone property located at 2112 Woodland Avenue and 600 M.L. King Jr. Parkway from "R-2A" General Residential District to "C-1" Neighborhood Retail District to allow for expansion of the existing retail commercial site for a drive-up financial institution.

Subject property is more specifically described as follows:

Lot 5, Park Place, an Official Plat, and the 16' vacated East/West alley lying North of and adjoining said Lot 5; and the West 50' of the East 250' of the North 132' of Lot 8, Official Plat of the Southwest ¼ of Section 5, Township 78 North, Range 24 West of the 5<sup>th</sup> PM, all now included in and forming a part of the City of Des Moines, Polk County, Iowa.

### STAFF REPORT

- 1. Purpose of Request: The applicant has purchased the former Art Store site with the intent of opening a bank with a drive-thru teller lane on the west side of the building. To accomplish this a drive lane must be constructed though a portion of the site that is residentially zoned and though the subject alley segment.
- 2. Size of Site: Rezoning 0.32 acres. Alley vacation 14' x 50'.
- 3. Existing Land Use (site): Vacant lot.
- 4. Adjacent Land Use and Zoning:

North - "R1-60"; Use is Woodland Cemetery.

**South** – "C-2"; Use is a medical clinic.

*East* – "C-1"; Use is the former Art Store building.

West - "R-2A"; Uses are a City park and a single-family dwelling.

- General Neighborhood/Area Land Uses: The immediate area is characterized by residential properties with commercial uses along the Martin Luther King Jr. Parkway and Ingersoll Avenue corridors.
- 6. Applicable Recognized Neighborhood(s): Woodland Heights.

## II. ADDITIONAL APPLICABLE INFORMATION

- 1. Natural Features: The subject portion of the site contains 12 trees. The submitted site sketch indicates that 1 of the trees would need to be removed. The entire site generally slopes downward towards the southwest.
- 2. Site Plan Review: The applicant must demonstrate compliance with the City's storm water management, landscaping and buffering requirements during the site plan review process. The City's Landscaping Standards for "C-1" Districts generally require the following:
  - 20% open space with a minimum of 1 overstory deciduous tree, 1 evergreen tree and 1 shrub for every 2,500 square feet of required open space.
  - 10'-wide bufferyards along property lines that adjoin a "R" District or residential use with a 6'-tall, 75% opaque fence or wall, and 2 overstory trees and 6 evergreen trees per 100 lineal feet of property line.
  - 1 overstory tree and 3 shrubs must be proved along the perimeter of parking lots for every 50 lineal feet of frontage.
- **3. Utilities:** Easements must be provided for any identified utilities. Staff is not aware of any utilities in the subject alley at this time.
- 4. Street System: The subject alley dead ends into the exiting commercial site. Access to the alley is provided though the existing drives on the subject site. The applicant is proposing to vacate an additional 50' of alley that adjoins their site to the north and south. The submitted site sketch indicates that traffic would still be able to access the eastern end of the alley though the applicant's property. Staff recommends that the provision of an access easement for traffic entering or exiting the alley as a condition of approval.
- **5.** Access or Parking: The submitted site sketch indicates the parking lot and drive-thru teller lanes will be accessed from the existing driveway to Woodland Avenue.