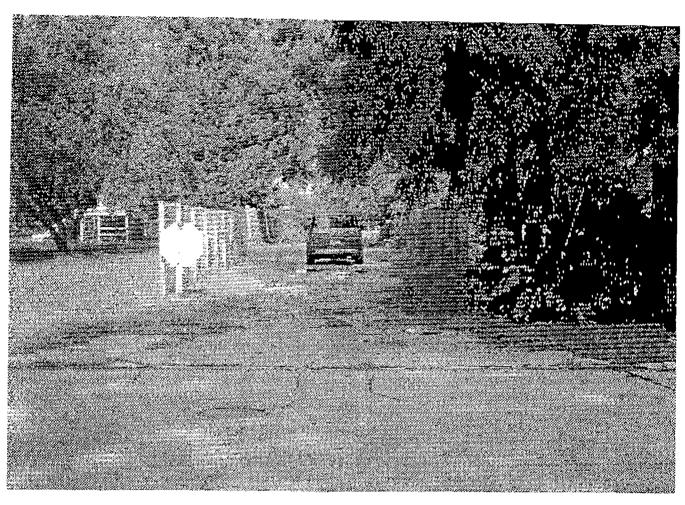

# CHAIRPERSON OPENED THE PUBLIC HEARING

The following were in opposition of the applicant's request:

Carol Manley 2509 Westover Boulevard stated she was the only one in attendance of the neighborhood meeting scheduled by the applicant. Also, the master plan propose in Urbandale around this facility included a 30-foot wide buffer yard which consisted of a 5-foot high berm and 2 rows of coniferous trees and a fence to block the storage unit from the residential area to the north. This was what Hickman Storage, LLC (Brad Vander Linden) stated was their plan for their project and now they have come to the City of Des Moines and want the road to be used for heavy traffic. She and other surrounding property owners oppose the rezoning of property located at 2504 Westover Boulevard from "R1-60" One-Family Low-Density Residential District to "C-2" General

Rebecca Rogers 2500 Westover Boulevard stated she is not opposed to a self storage business. However, she was opposed when they turned this single drive into a two lane because the trailer court needed to have it in order to have emergency vehicles go through, which has become a real problem. It is not maintained and vehicles going in and out are causing damage to her property. She would like to see it deeded back to her and her neighbor where it would be maintained.

<u>Greg Gallo</u> 2508 Westover Boulevard stated he likes the idea of a storage business. He is concerned that he did not receive notice of the neighborhood meeting until the afternoon of the meeting. He opposes the road being opened up.