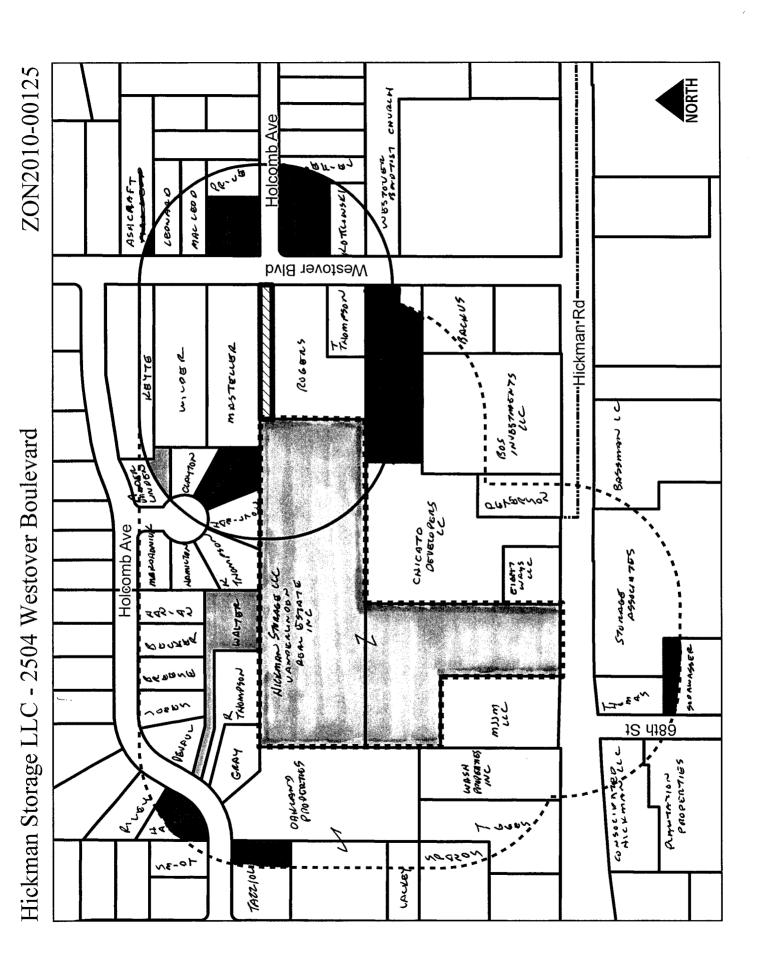

WHEREAS, the City Plan and Zoning Commission has advised that at a public hearing held on August 5, 2010, its members voted 8-0-1 in support of a motion to recommend **DENIAL** of a request from Hickman Storage, LLC (owner), represented by Brad Vander Linden, to rezone property located at 2504 Westover Boulevard, from "R1-60" One-Family Low-Density Residential District to "C-2" General Retail and Highway Oriented Commercial District, to allow the property to serve as an ingress/egress with limited access for emergency and larger delivery/moving trucks only to a miniwarehouse facility within the adjoining jurisdiction of Urbandale to the west.

The subject property is more specifically described as follows:

North 25 Feet, East 280 Feet, Lot 10, Westover, an Official Plat, all now included in and forming a part of the City of Des Moines, Polk County, Iowa.

#### I. GENERAL INFORMATION

- 1. Purpose of Request: The applicant is seeking to rezone property to facilitate commercial development for a miniwarehouse facility on the adjoining property within the City of Urbandale.
- **2. Size of Site:** The subject property of the rezoning is 7,000 square feet (25 feet by 280 feet). The adjoining property in Urbandale proposed for commercial redevelopment is 5.4 acres.
- 3. Existing Zoning (site): "R1-60" One-Family Low-Density Residential District.
- **4. Existing Land Use (site):** The property consists of a semi-improved driveway flanked by open chainlink fencing.
- 5. Adjacent Land Use and Zoning:

North - "R1-60", Uses are single-family residential dwellings.

South - "R1-60", Uses are single-family residential dwellings.

*East* – "R1-60", Uses are single-family residential dwellings.

West - "R-3" Low-Density Multiple Family District (Urbandale), Use is vacant land.

- **6. General Neighborhood/Area Land Uses:** The subject property is located within a predominantly low density residential neighborhood north of Hickman Road where it transitions to highway commercial uses.
- 7. Applicable Recognized Neighborhood(s): Merle Hay Neighborhood Association.
- 8. Relevant Zoning History: The City of Urbandale has a pending request for commercial zoning on property to the west. On April 26, 2010 the Planning and Zoning Commission for Urbandale recommended approval of a rezoning from "C-N" Neighborhood Convenience District and "R-3" Low Density Multiple-family District to "P.U.D." Planned Unit Development District for a self storage development on the applicant's adjoining property to the west. The recommendation did not include the approval of access through the subject property. This has not been acted on to date by the Urbandale City Council at the request of the owner.
- 9. 2020 Community Character Land Use Plan Designation: Low Density Residential.
- 10. Applicable Regulations: The Commission reviews all proposals to amend zoning regulations or zoning district boundaries within the City of Des Moines. Such amendments must be in conformance with the comprehensive plan for the City and designed to meet the criteria in §414.3 of the Iowa Code. The Commission may recommend that certain conditions be applied to the subject property if the property owner agrees in writing, in addition to the existing regulations. The recommendation of the Commission will be forwarded to the City Council.