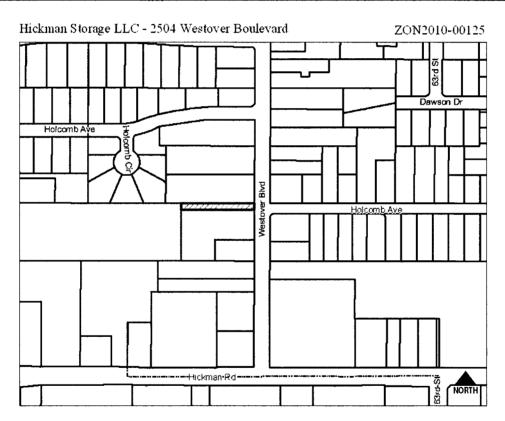

#### I. GENERAL INFORMATION

- 1. Purpose of Request: The applicant is seeking to rezone property to facilitate commercial development for a miniwarehouse facility on the adjoining property within the City of Urbandale.
- **2. Size of Site:** The subject property of the rezoning is 7,000 square feet (25 feet by 280 feet). The adjoining property in Urbandale proposed for commercial redevelopment is 5.4 acres.
- 3. Existing Zoning (site): "R1-60" One-Family Low-Density Residential District.
- **4. Existing Land Use (site):** The property consists of a semi-improved driveway flanked by open chainlink fencing.
- 5. Adjacent Land Use and Zoning:

North - "R1-60", Uses are single-family residential dwellings.

South - "R1-60", Uses are single-family residential dwellings.

*East* – "R1-60", Uses are single-family residential dwellings.

West - "R-3" Low-Density Multiple Family District (Urbandale), Use is vacant land.

- **6. General Neighborhood/Area Land Uses:** The subject property is located within a predominantly low density residential neighborhood north of Hickman Road where it transitions to highway commercial uses.
- 7. Applicable Recognized Neighborhood(s): Merle Hay Neighborhood Association.
- 8. Relevant Zoning History: The City of Urbandale has a pending request for commercial zoning on property to the west. On April 26, 2010 the Planning and Zoning Commission for Urbandale recommended approval of a rezoning from "C-N" Neighborhood Convenience District and "R-3" Low Density Multiple-family District to "P.U.D." Planned Unit Development District for a self storage development on the applicant's adjoining property to the west. The recommendation did not include the approval of access through the subject property. This has not been acted on to date by the Urbandale City Council at the request of the owner.
- 9. 2020 Community Character Land Use Plan Designation: Low Density Residential.
- 10. Applicable Regulations: The Commission reviews all proposals to amend zoning regulations or zoning district boundaries within the City of Des Moines. Such amendments must be in conformance with the comprehensive plan for the City and designed to meet the criteria in §414.3 of the Iowa Code. The Commission may recommend that certain conditions be applied to the subject property if the property owner agrees in writing, in addition to the existing regulations. The recommendation of the Commission will be forwarded to the City Council.