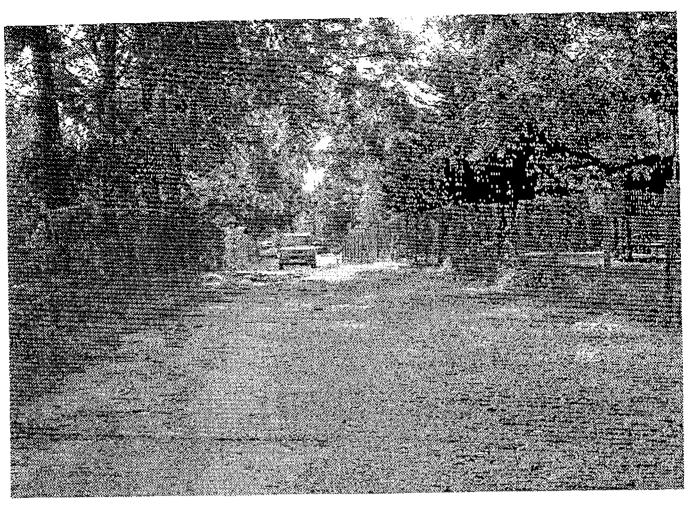

#### I. GENERAL INFORMATION

- 1. Purpose of Request: The applicant is seeking to rezone property to facilitate commercial development for a miniwarehouse facility on the adjoining property within the City of Urbandale.
- **2. Size of Site:** The subject property of the rezoning is 7,000 square feet (25 feet by 280 feet). The adjoining property in Urbandale proposed for commercial redevelopment is 5.4 acres.
- 3. Existing Zoning (site): "R1-60" One-Family Low-Density Residential District.
- **4. Existing Land Use (site):** The property consists of a semi-improved driveway flanked by open chainlink fencing.
- 5. Adjacent Land Use and Zoning:

# CHAIRPERSON OPENED THE PUBLIC HEARING

The following were in opposition of the applicant's request:

Carol Manley 2509 Westover Boulevard stated she was the only one in attendance of the neighborhood meeting scheduled by the applicant. Also, the master plan propose in Urbandale around this facility included a 30-foot wide buffer yard which consisted of a 5-foot high berm and 2 rows of coniferous trees and a fence to block the storage unit from the residential area to the north. This was what Hickman Storage, LLC (Brad Vander Linden) stated was their plan for their project and now they have come to the City of Des Moines and want the road to be used for heavy traffic. She and other surrounding property owners oppose the rezoning of property located at 2504 Westover Boulevard from "R1-60" One-Family Low-Density Residential District to "C-2" General

Retail and Highway Oriented Commercial District and oppose that the property serve as an ingress/egress. She submitted a written petition with 23 signatures in opposition. The petition also states that they do not want large delivery/moving trucks traveling on Westover Boulevard on a daily basis, or have access to this property at anytime. They want the property closed and a fence put up so there is no way it can be used as a road now or in the future.