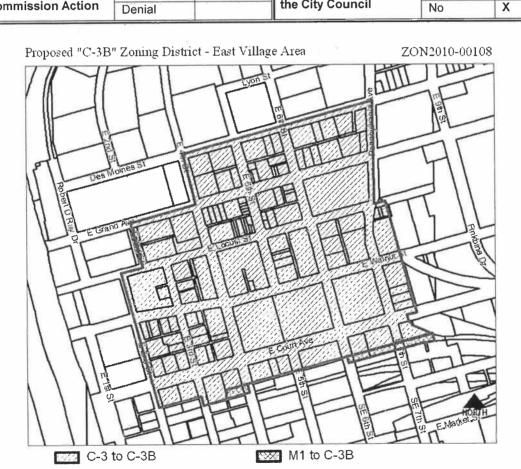

Date

WHEREAS, on July 26, 2010 by Roll Call No. 10-1215 the City Council of the City of Des Moines duly resolved that the City Council-initiated request to rezone property located within the area recognized as the Historic East Village, which is generally bounded by Des Moines Street on the North, East 7<sup>th</sup> Street on the East, properties fronting the south side of East Court Avenue on the South, and Robert D. Ray Drive and East 2<sup>nd</sup> Street on the West, from C-3 Central Business District Commercial District and M-1 Light Industrial District to C-3B Central Business District Mixed Use classification in accordance with the attached map be set down for hearing on August 23, 2010 at 5:00 p.m. in Council Chambers at City Hall; and

from C-3 Central Business District Commercial District and M-1 Light Industrial District to C-3B Central Business District Mixed Use classification in accordance with the attached map.

| A |      |      |      |    |
|---|------|------|------|----|
| * | Roll | Call | Numb | er |

APPROVAL of a City Council request to rezone property within the area recognized as the Historic East Village, which is generally bounded by Des Moines Street on the North, East 7<sup>th</sup> Street on the East, properties fronting the south side of East Court Avenue on the South, and Robert D. Ray Drive or East 2<sup>nd</sup> Street on the West. The proposed rezoning is in conformance with the existing Des Moines' 2020 Community Character Plan; and the properties within the subject area should be rezoned from "C-3" Central business district commercial district and "M-1" Light Industrial District to "C-3B" Central Business District Mixed Use District in accordance with the attached map. The Commission also requested that staff continue to work with the property owners to address issues before the City Council hearing... ZON2010-00108

#### STAFF RECOMMENDATION TO THE P&Z COMMISSION

Staff recommends the following:

Part A) The proposed rezoning is in conformance with the existing Des Moines' 2020 Community Character Plan.

Part B) The properties within the subject area should be rezoned from "C-3" Central business district commercial district and "M-1" Light Industrial District to "C-3B" Central Business District Mixed Use District in accordance with the attached map.

- C-3B restricts the following uses that are currently allowed in C-3:
  - o Automobile display, rental, and sales
  - o Mobile home parks
  - o General motor vehicle repair including major body work
  - o General motor vehicle repair excluding major body work
  - o Automobile washing (open bays and unattended)
  - o Adult entertainment
  - Monument sales yards
  - Sheetmetal shops
  - Sign painting shops
  - o Storage of nonflammable, nonexplosive, nonperishable goods
  - Transportation passenger terminals including bus stations, railroad passenger stations, or other passenger terminals
  - Shelter for the Homeless not subject to 1/4 mile separation
- C-3B permits the following uses that are currently restricted in C-3
  - Assembly and packaging of components previously prepared within an enclosed building
  - Machine shops
  - Retail lumberyards
  - Warehousing
  - Electrical substations and gas regulator facilities on land owned by the Utility as of the date of being placed in "C-3B"
- The change in the list of permitted uses eliminates six current non-conforming parcels and creates ten new non-conforming parcels. Four parcels are non-conforming uses in either zoning district.
- Any new development / redevelopment would be subject to Site Plan Review by the Plan and Zoning Commission. Review would be subject to the C-3B design guidelines in the site plan regulations (Section 82-214.7 Design guidelines within D-R and C-3B districts).
- This proposal will also rezone portions of four properties currently partially zoned
   "M-1" Light Industrial District to "C-3B" (317, 601, 625, and 701 East Court Avenue)