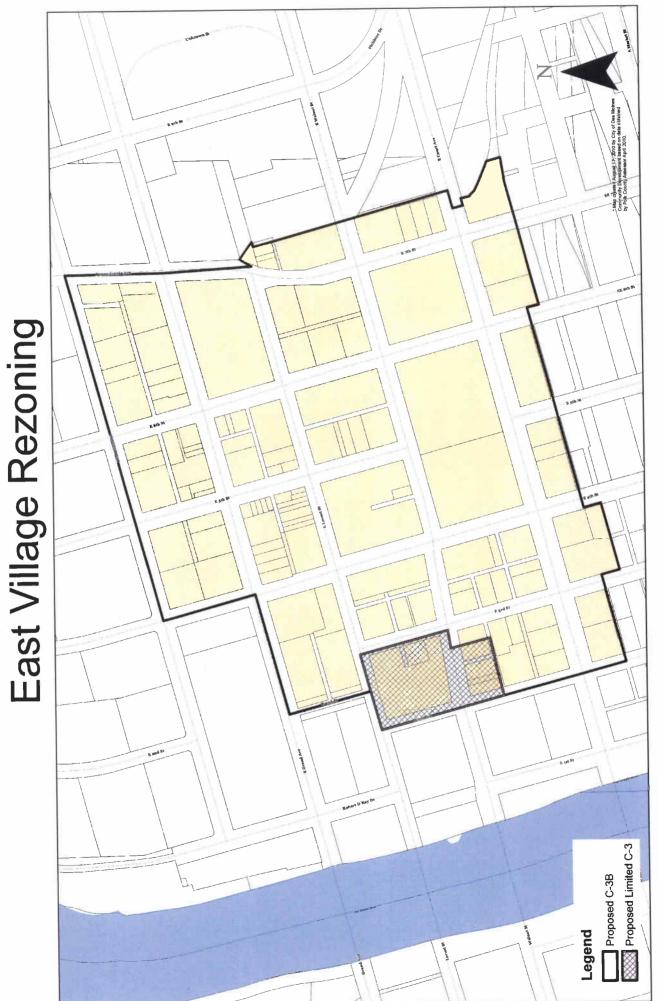

# CHAIRPERSON CLOSED THE PUBLIC HEARING

<u>Brian Millard</u> asked staff about special accommodations in writing to existing business owners that this may impact.

<u>Erin Olson-Douglas</u> stated that after hearing some concerns at the public meeting staff went through use analysis and determined that the auto related uses were of concern. Staff suggested limited "C-3" zoning for properties in the vicinity of the former Bud Mulcahy site and Simon Tire, which would allow the uses to continue but would subject those properties to "C-3B" Site Plan review. The two owners were not interested in moving forward with the proposal at that point.

Mike Ludwig stated at the public meeting there was a limited amount of objection. Staff offered a proposal that would limit the boundary of a Limited "C-3" zone that would accommodate auto repair and sales uses. Those auto repair uses would continue as a permitted use under a limited "C-3" zoning but in exchange they would agree that redevelopment of the property would be subject to "C-3B" design guidelines. Staff scheduled an extra two to three weeks between hearings by the Plan and Zoning and City Council so discussion can continue.