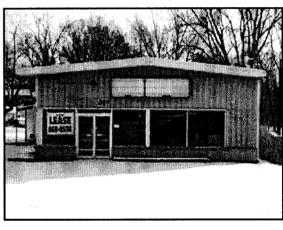

Dear Mayor and City Council,

I currently have a used car dealership on East 14th street and I would like to open at a new location on S.E. 14th street to start fresh and create my own reputation as the reputation of the previous car dealership at the current location I am at is hindering the success of the business. If we are allowed to move the dealership to 4109 SE 14th st. we will make improvements to the property and we will bring it up to the city code requirements for this type of business as well as make additional improvements to enhance the overall look of the property. This includes building a fence in the back to shield the business from the view of the residents that live near by. The current property sits empty and we think our dealership will be a huge improvement to the current state of the property and it will improve the overall look of the area around it. Currently there is a car dealership right next to the empty space, in fact the pavement in the drive and parking area is shared by both properties and the addition of this dealership will not hinder, or create an eyesore for the area, as it will blend together with the adjacent lot.