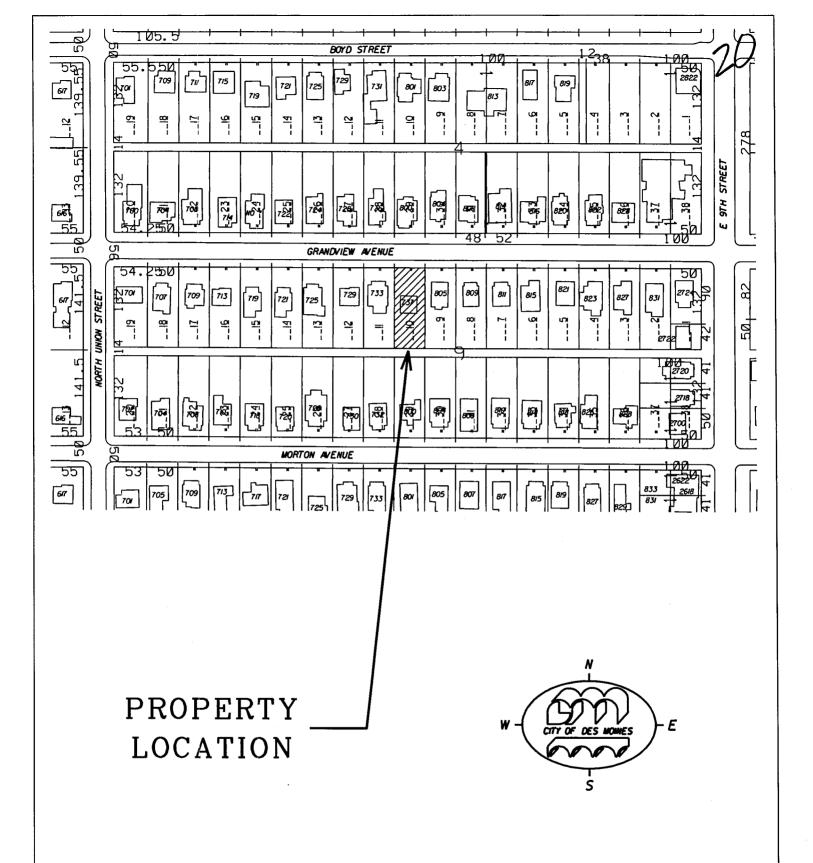

## SET HEARING FOR CONVEYANCE OF CITY-OWNED PROPERTY LOCATED AT 737 GRANDVIEW AVENUE TO MORT MCELDERRY FOR \$500

WHEREAS, the City of Des Moines is the owner of excess property located at 737 Grandview Avenue, which property is legally described below; and

To: Mort McElderry

For: \$500

DESCRIPTION REVIEWED

Lot 10, Block 9, Grand View Addition, an Official Plat, all now included in and forming a part of the City of Des Moines, Polk County, Iowa.

A public hearing shall be held on September 8, 2008, at 5:00 p.m. in the City Council Chamber, City Hall, 400 Robert D. Ray Drive, Des Moines, Iowa. At that time the City Council will consider the above-described proposal and any other(s) submitted prior to or during the public hearing.