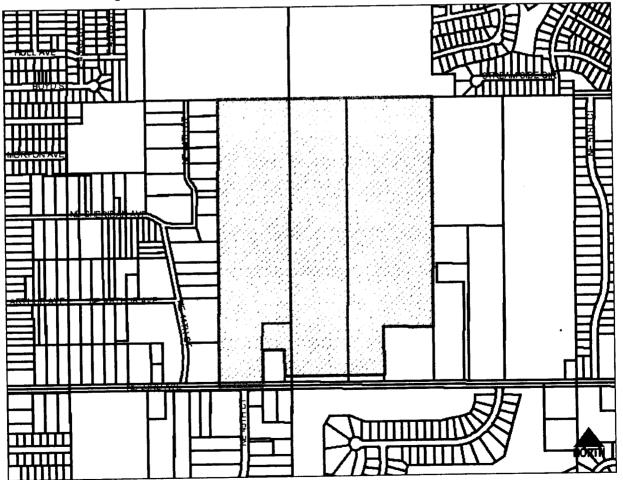

FORM APPROVED:

ogen K Bhon Roger K. Brown

Assistant City Attorney G:ShareDileGal\Brown\WORK\REZONING\HDR Land.doc

| (agent) to rezon               | e propert                                             | y located a<br>bject prop                                                  | it 4680 NE 23<br>erty is owned                                                           | chaser) represented<br><sup>rd</sup> Avenue and appro<br>by Richard N. Dowr                                             | s.                                                                         |           | File #<br>ZON2007-00035                   |  |  |
|--------------------------------|-------------------------------------------------------|----------------------------------------------------------------------------|------------------------------------------------------------------------------------------|-------------------------------------------------------------------------------------------------------------------------|----------------------------------------------------------------------------|-----------|-------------------------------------------|--|--|
| Description<br>of Action       | Rezone<br>Develop<br>approxin<br>approxin<br>acres fo | subject proment and<br>mately 71 a<br>mately 22 a<br>r medium-<br>mendment | operty from "A<br>approve a PUI<br>acres for 60' w<br>acres of 70' wi<br>density multipl | -1" Agricultural Dist<br>D Conceptual Plan 1<br>ride lot single-family<br>de lot single-family<br>le-family residential | rict to "PUD"<br>for "The Wo<br>residential of<br>developmen<br>developmen | developm  | pper Creek for<br>lent,<br>proximately 18 |  |  |
| 2020 Communi<br>Character Plan |                                                       | Lov                                                                        | -Density Resi                                                                            | dential and Not Des                                                                                                     | ignated.                                                                   |           |                                           |  |  |
| Horizon 2025<br>Transportation | Plan                                                  |                                                                            | Planned Impro                                                                            |                                                                                                                         |                                                                            |           |                                           |  |  |
| <b>Current Zoning</b>          | <b>Distric</b>                                        | "A-                                                                        | "A-1" Agricultural District.                                                             |                                                                                                                         |                                                                            |           |                                           |  |  |
| Proposed Zoni                  | ing Distr                                             | ict "PL                                                                    | ID" Planned U                                                                            | nit Development Dis                                                                                                     | strict.                                                                    |           |                                           |  |  |
| Consent Card Responses         |                                                       | ses                                                                        | In Favor                                                                                 | Not In Favor                                                                                                            | Undeter                                                                    | mined     | % Opposition                              |  |  |
|                                | Inside Area 2                                         |                                                                            | 3                                                                                        | 0                                                                                                                       |                                                                            | <20%      |                                           |  |  |
| Plan and Zonii<br>Commission A |                                                       | Approva<br>Denial                                                          | 10-0                                                                                     | Required 6/7<br>the City Cou                                                                                            |                                                                            | Yes<br>No | x                                         |  |  |

HDR Land Development LLC - 4680 NE 23rd Avenue

ZON2007-00035