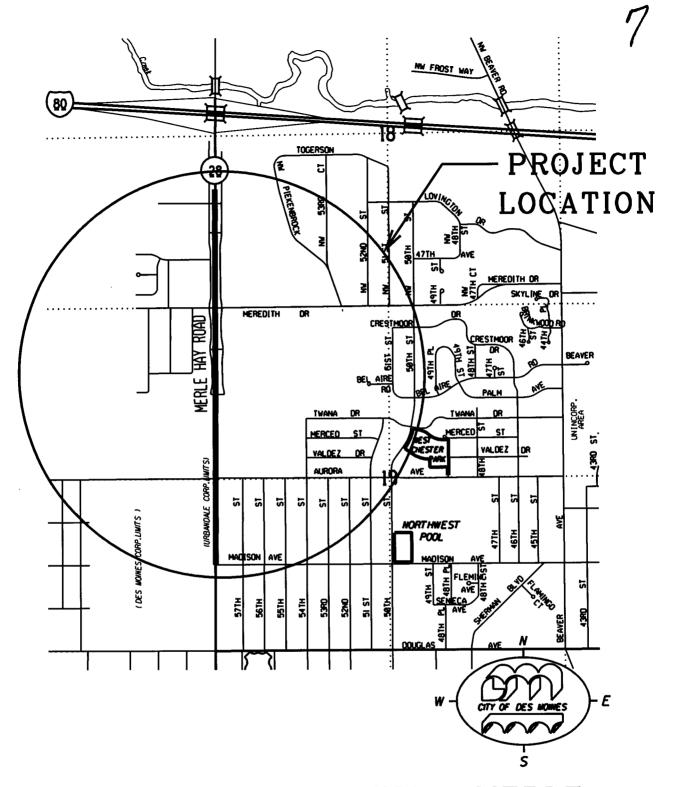

DIAMOND GRINDING MERLE
HAY ROAD (IA 28) FROM
MADISON AVENUE TO THE
NORTH CITY LIMITS ACTIVITY
ID 14-2008-031