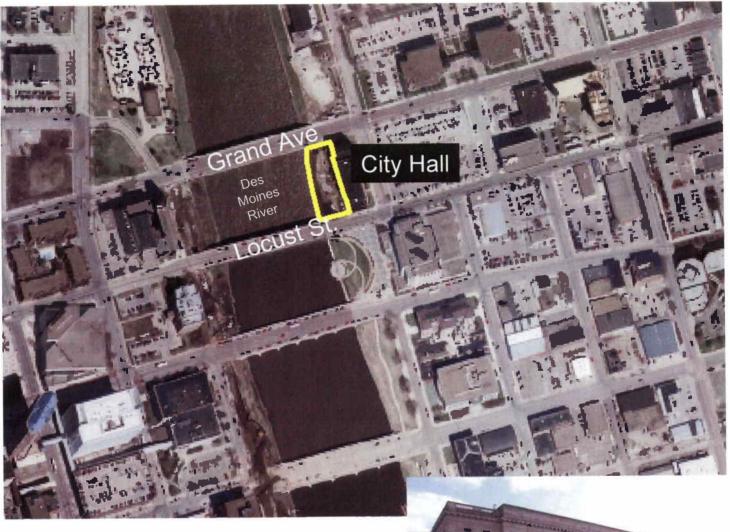

WHEREAS, the specific boundaries of parkland were not able to be determined until the construction was completed; and

WHEREAS, park improvements have been substantially completed; and

WHEREAS, the Long Look Garden is located between Grand Avenue and Locust Street between the Des Moines River and City Hall as shown and described on the attached Exhibit A; and

IN WITNESS WHEREOF, I have hereunto set my hand and affixed my seal the day and year first above written.

|  | City | Clerk |
|--|------|-------|
|--|------|-------|

Mayor

EXHIBIT "A"

Dedication of Long Look Garden
as PARKLAND
South of Grand Avenue
North of Locust Street
West of City Hall
and
East of the Des Moines River