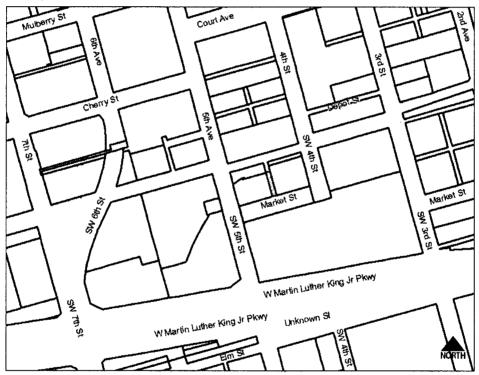

**APPROVAL** of the request from Rumely Lofts, L.P. (owner), 104 Southwest 4<sup>th</sup> Street, represented by George E. Sherman (officer), for vacation of the north/south alley between Southwest 4<sup>th</sup> Street and Southwest 5<sup>th</sup> Street between Vine Street and Market Street subject to the following conditions: 11-2009-1.13

## I. GENERAL INFORMATION

- 1. Purpose of Request: The applicant is requesting the vacation to allow the alley to be incorporated with the surrounding properties to facilitate the development of a parking lot to serve the Rumely Building to the east. The applicant is proposing to convert the Rumely Building into residential dwelling units.
- 2. Size of Site: Approximately 94 lineal feet.
- 3. Existing Zoning (site): "C-3R" District.
- 4. Existing Land Use (site): Brick paver alley.
- 5. Adjacent Land Use and Zoning:

East – "C-3R", Use is vacant warehouse building (Rumely Building).

West - "C-3R". Use is vacant warehouse building.

- **6. General Neighborhood/Area Land Uses:** The subject property is located to the north of the Science Center of Iowa in the Court Avenue district. The area includes a mix of commercial, industrial and residential uses
- 7. Applicable Recognized Neighborhood(s): Downtown Des Moines Neighborhood.
- 8. Relevant Zoning History: N/A.
- 9. 2020 Community Character Land Use Plan Designation: Downtown/ Support Commercial.
- 10. Applicable Regulations: The Commission reviews all proposals to vacate land dedicated for a specific public purpose, such as for streets and parks, to determine whether the land is still needed for such purpose or may be released (vacated) for other use. The recommendation of the Commission is forwarded to the City Council.

## II. ADDITIONAL APPLICABLE INFORMATION

- 1. **Utilities:** Easements must be maintained for any existing utilities unless other arrangements are approved by the affected utility.
- 2. Traffic/Street System: The proposed vacation should have no impact on traffic or vehicular access as the applicant intends to redevelop the adjoin parcels in common with the alley.
- 3. Urban Design: The subject alley is constructed of brick pavers and appears to be in fair condition. Staff believes that the alley could be repaired and incorporated into the proposed parking lot. This would be prudent given the limited number of historic brick alleys that remain in the downtown. If it is found that it is not practical to repair the alley, staff believes that the bricks should be salvaged in accordance with the City's Brick Salvage Policy.