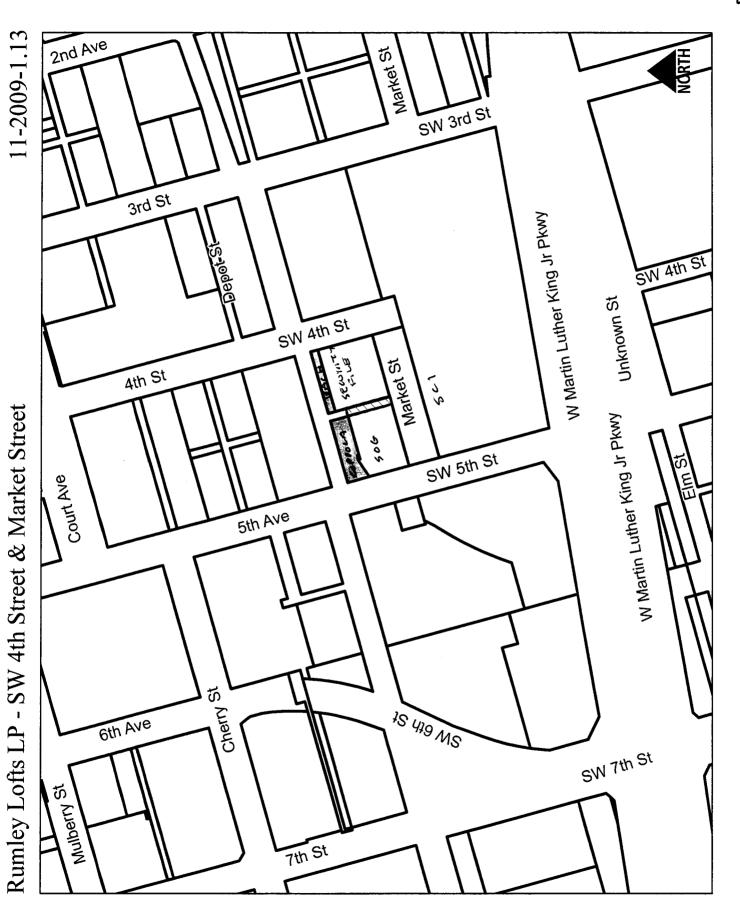

**APPROVAL** of the request from Rumely Lofts, L.P. (owner), 104 Southwest 4<sup>th</sup> Street, represented by George E. Sherman (officer), for vacation of the north/south alley between Southwest 4<sup>th</sup> Street and Southwest 5<sup>th</sup> Street between Vine Street and Market Street subject to the following conditions: 11-2009-1.13

## I. GENERAL INFORMATION

- 1. Purpose of Request: The applicant is requesting the vacation to allow the alley to be incorporated with the surrounding properties to facilitate the development of a parking lot to serve the Rumely Building to the east. The applicant is proposing to convert the Rumely Building into residential dwelling units.
- 2. Size of Site: Approximately 94 lineal feet.
- 3. Existing Zoning (site): "C-3R" District.
- 4. Existing Land Use (site): Brick paver alley.
- 5. Adjacent Land Use and Zoning:

East – "C-3R", Use is vacant warehouse building (Rumely Building).

West - "C-3R". Use is vacant warehouse building.

- **6. General Neighborhood/Area Land Uses:** The subject property is located to the north of the Science Center of Iowa in the Court Avenue district. The area includes a mix of commercial, industrial and residential uses
- 7. Applicable Recognized Neighborhood(s): Downtown Des Moines Neighborhood.
- 8. Relevant Zoning History: N/A.
- 9. 2020 Community Character Land Use Plan Designation: Downtown/ Support Commercial.
- 10. Applicable Regulations: The Commission reviews all proposals to vacate land dedicated for a specific public purpose, such as for streets and parks, to determine whether the land is still needed for such purpose or may be released (vacated) for other use. The recommendation of the Commission is forwarded to the City Council.

## II. ADDITIONAL APPLICABLE INFORMATION

- 1. **Utilities:** Easements must be maintained for any existing utilities unless other arrangements are approved by the affected utility.
- 2. Traffic/Street System: The proposed vacation should have no impact on traffic or vehicular access as the applicant intends to redevelop the adjoin parcels in common with the alley.
- 3. Urban Design: The subject alley is constructed of brick pavers and appears to be in fair condition. Staff believes that the alley could be repaired and incorporated into the proposed parking lot. This would be prudent given the limited number of historic brick alleys that remain in the downtown. If it is found that it is not practical to repair the alley, staff believes that the bricks should be salvaged in accordance with the City's Brick Salvage Policy.