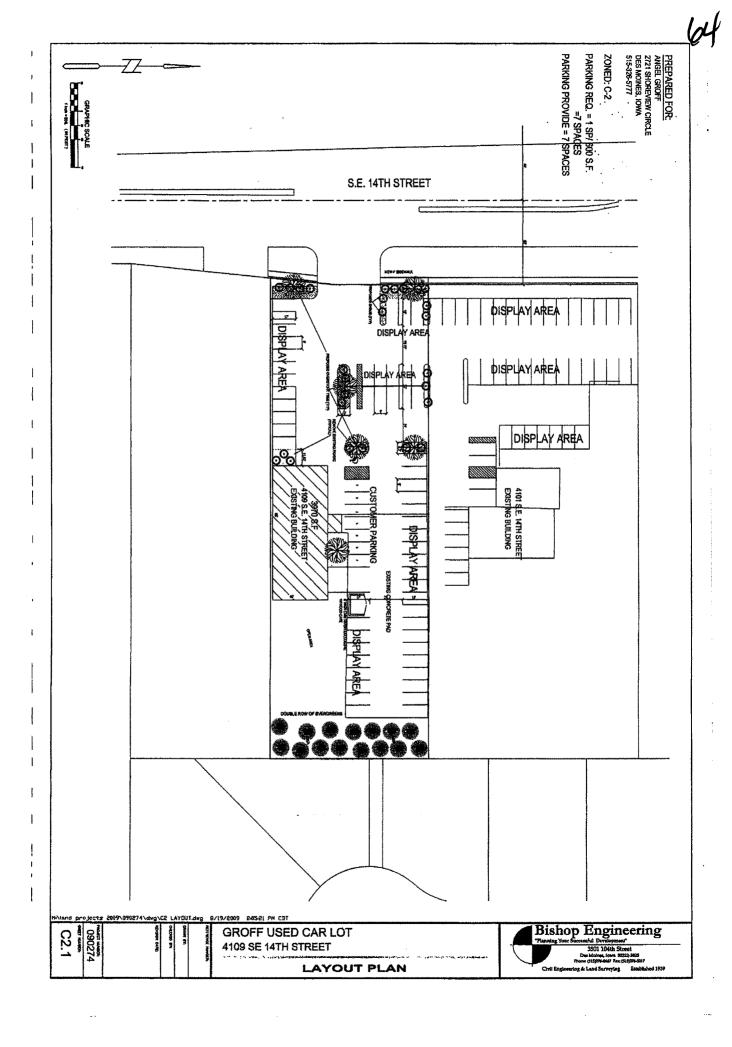

I currently have a used car dealership on East 14th street and I would like to open at a new location on S.E. 14th street to start fresh and create my own reputation as the reputation of the previous car dealership at the current location I am at is hindering the success of the business. If we are allowed to move the dealership to 4109 SE 14th st. we will make improvements to the property and we will bring it up to the city code requirements for this type of business as well as make additional improvements to enhance the overall look of the property. This includes building a fence in the back to shield the business from the view of the residents that live near by. The current property sits empty and we think our dealership will be a huge improvement to the current state of the property and it will improve the overall look of the area around it. Currently there is a car dealership right next to the empty space, in fact the pavement in the drive and parking area is shared by both properties and the addition of this dealership will not hinder, or create an eyesore for the area, as it will blend together with the adjacent lot.