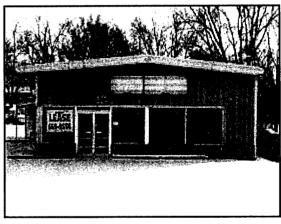

I currently have a used car dealership on East 14th street and I would like to open at a new location on S.E. 14th street to start fresh and create my own reputation as the reputation of the previous car dealership at the current location I am at is hindering the success of the business. If we are allowed to move the dealership to 4109 SE 14th st. we will make improvements to the property and we will bring it up to the city code requirements for this type of business as well as make additional improvements to enhance the overall look of the property. This includes building a fence in the back to shield the business from the view of the residents that live near by. The current property sits empty and we think our dealership will be a huge improvement to the current state of the property and it will improve the overall look of the area around it. Currently there is a car dealership right next to the empty space, in fact the pavement in the drive and parking area is shared by both properties and the addition of this dealership will not hinder, or create an eyesore for the area, as it will blend together with the adjacent lot.