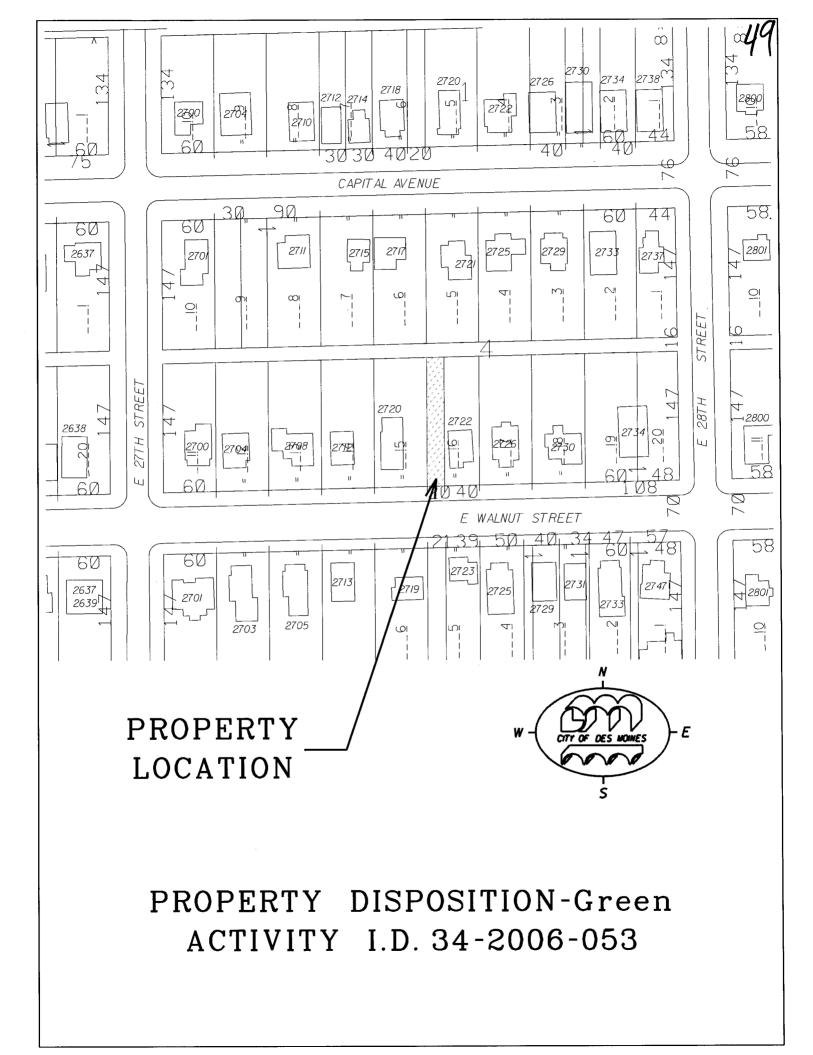

WHEREAS, the above mentioned storm sewer ditch has been covered, and ownership of the property, more specifically described below, needs to be transferred from the City of Des Moines to the owner of the adjoining property at 2722 East Walnut Street, with reservation of a Permanent Easement for Storm Sewer Right-of-Way; and

The West 20.0 feet of Lot 16, Block 4, Brewer and Company's Addition to Grant Park, an Official Plat, all now included in and forming a part of the City of Des Moines, Polk County, Iowa.

That the conveyance of such City-owned property to Robert L. Green for \$1, together with payment by such grantee of the estimated publication and recording costs for this transaction, be and is hereby approved.