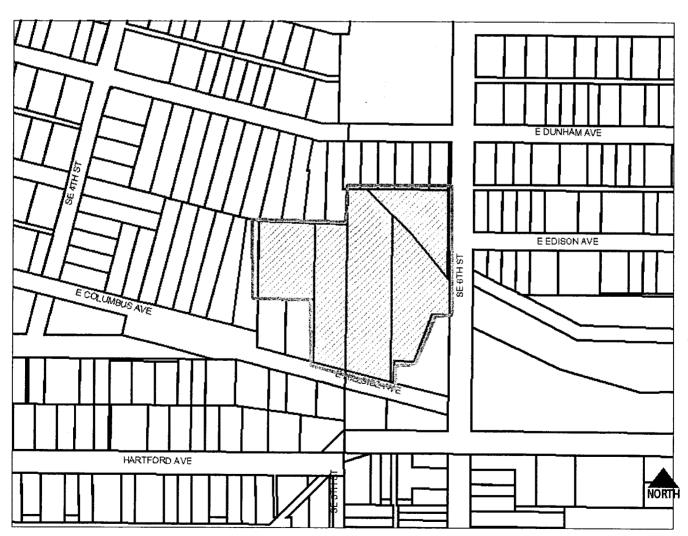

That part of Lot 3, in Sevastopol, an Official Plat, lying North of E. Hillside Avenue, except Beginning at the southeast corner, thence northwesterly 159.66 feet along the North right-of-way line of E. Hillside Avenue, thence North 61.80 feet, thence East 57 feet, thence northeasterly 142.28 feet, thence East 50 feet to the West right-of-way line of SE 6th Street, thence South 234.05 feet along the West right-of-way line of SE 6th Street to Point of Beginning; and, all Lots 1, 2, 3, Boyd's Place, an Official Plat; and, except Beginning at the Southwest corner, thence North 140 feet, thence East 160 feet, thence South 176.75 feet, thence northwesterly to the Point of Beginning, Lot 25, Official Plat West ½ South of the Des Moines River, of Section 10, Township 78 North, Range 24 West of the 5<sup>th</sup> P.M., all now included in and forming a part of the City of Des Moines, Polk County, Iowa (hereinafter referred to as the "Property").

## Curly Top, LLC - 1900 SE 6th Street

ZON2007-00162