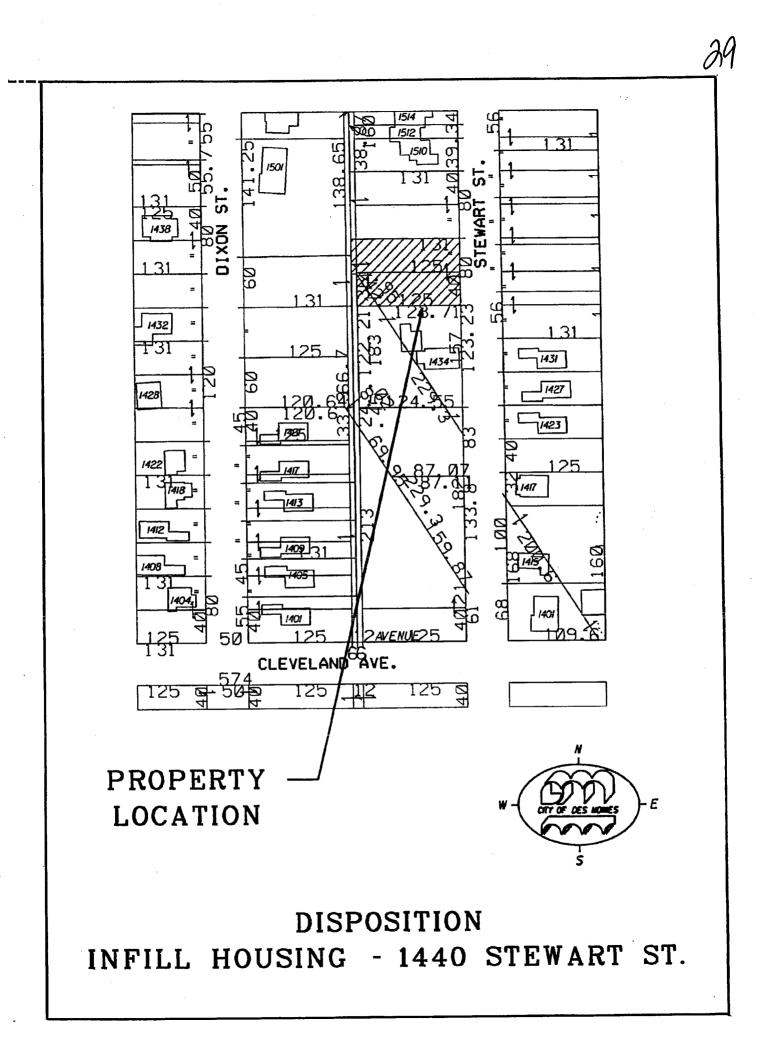

1. The City of Des Moines, Iowa proposes to convey the following properties, more specifically described below:

To: LAB Investment Company, Inc.

For: \$7,160

Rurpose: Infill Housing

1440 Stewart Street:

All that part of Lot 4, Right-of-way Place, an Official Plat, Beginning at the Northwest corner of said Lot 4; thence Southeast 42.95 feet; thence West 23.32 feet to the West line of said Lot 4; thence North 36.00 feet to the Point of Beginning, and the East ½ of the vacated North/South alley lying West of and adjoining the North 36.00 feet of said Lot 4, all now include in and forming a part of the City Des Moines, Polk County, Iowa. (Vacated by Ordinance No. 9956, passed June 15, 1981)

And

Lots 13 and 14, Block 2, Stalford's Addition, an Official Plat, and the East ½ of the vacated North/South alley lying West of and adjoining said Lots 13 and 14, all now included in and forming a part of the City of Des Moines, Polk County, Iowa. (Vacated by Ordinance No. 9956, passed June 15, 1981.)