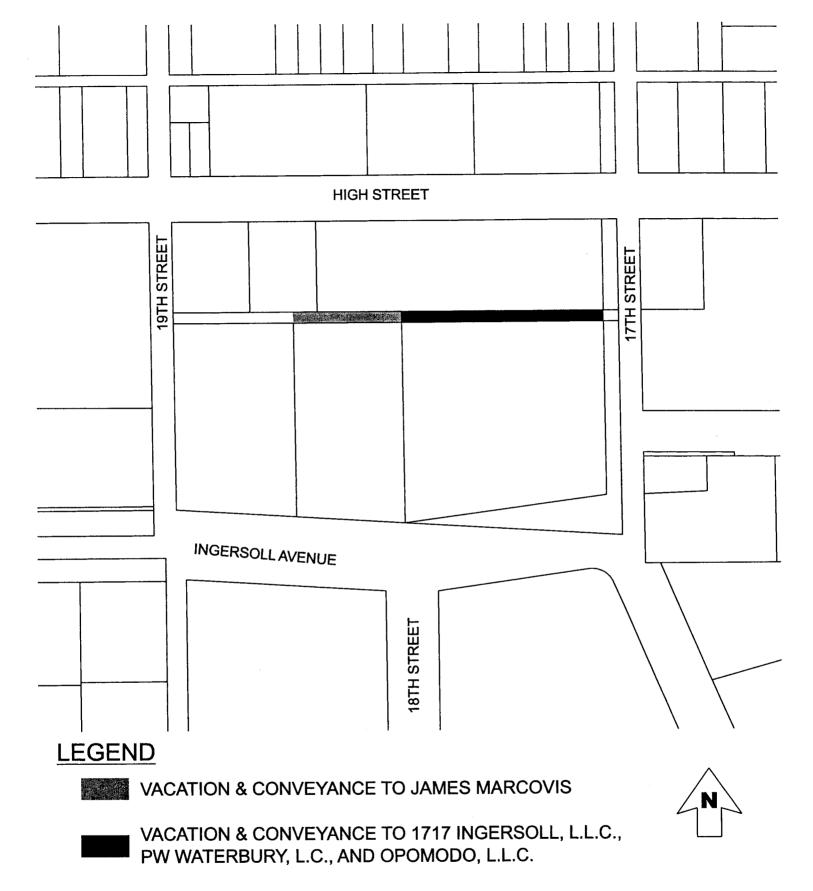

| Agenda | Item N | umber |
|--------|--------|-------|
| Ü      | 2      |       |
|        |        |       |

Dispositions - 1717 Ingersolll LLC: Page 1

SET HEARING FOR THE VACATION AND CONVEYANCE OF THE EAST/WEST ALLEY BETWEEN INGERSOLL AVENUE AND HIGH STREET FROM 17<sup>TH</sup> STREET TO A POINT APPROXIMATELY 175 FEET EAST OF 19<sup>TH</sup> STREET TO 1717 INGERSOLL AVE. LLC, PW WATERBURY LLC, AND OPOMODO, LLC FOR \$1.00 AND TO JAMES MARCOVIS FOR \$1.00

## Tract A

The North 16 feet, Except the East 158 feet of the West 333 Feet, of Lot 'C' in J.C. Savery's Addition, an Official Plat, all now included in and forming a part of the City of Des Moines, Polk County Iowa

## Tract B

The North 16 feet, Except the East 22 feet and Except the West 333 Feet, of Lot 'C' in J.C. Savery's Addition, an Official Plat, all now included in and forming a part of the City of Des Moines, Polk County Iowa

Tract A To: James Marcovis for \$1.00

The vacated North 16 feet, Except the East 158 feet of the West 333 Feet, of Lot 'C' in J.C. Savery's Addition, an Official Plat, all now included in and forming a part of the City of Des Moines, Polk County Iowa