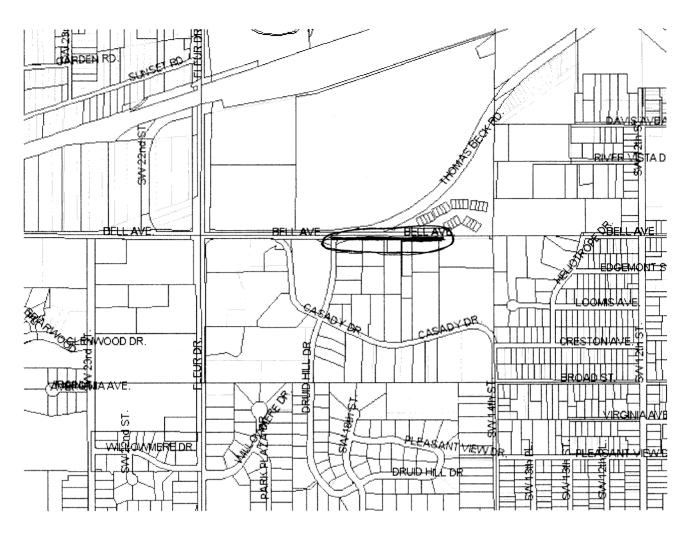

October 30, 2008

RE:

**Paving Petitions** 

Activity ID 06-2009-000

Attached are paving petitions for Bell Avenue from Druid Hill Drive to the dead end east. These petitions were received by the Engineering Department in the mail and need to be presented to the City Council.

Mr. Darwin Larson Department of Engineering City of Des Moines, Iowa 400 Robert D. Ray Drive Des Moines, IA 50309-1891

Re: Paving Petition Form, Bell Avenue (from Druid Hill to Dead

End East)

**Activity ID 06-2009-000** 