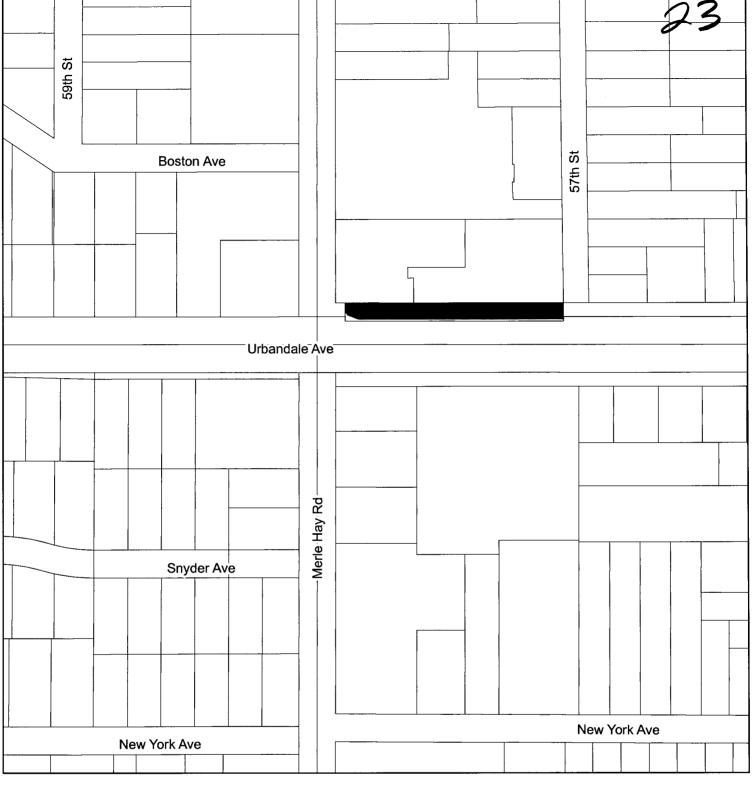

To: D & D Interests, LLC

For: \$ 50,000.00

LEGAL DESCRIPTION: FEE SIMPLE INTEREST

A PART OF THE NORTH 30.00 FEET OF VACATED URBANDALE AVENUE RIGHT OF WAY LYING SOUTH OF AND ADJOINING LOT 32, GOODWIN PLACE, AN OFFICIAL PLAT (EXCEPT THE WEST 17.0 FEET) VACATED BY ORDINANCE 9857, NOVEMBER 3, 1980, MORE PARTICULARLY DESCRIBED AS FOLLOWS: COMMENCING AS A POINT OF REFERENCE AT THE SOUTHWEST CORNER OF SAID LOT 32; THENCE NORTH 89° (DEGREES)56'(MINUTES)39"(SECONDS) EAST ALONG THE SOUTH LINE OF SAID LOT 32, A DISTANCE OF 17.00 FEET TO THE POINT OF BEGINNING; THENCE NORTH 89°56'39" EAST ALONG THE SOUTH LINE OF SAID LOT 32, A DISTANCE OF 390.73 FEET; THENCE SOUTH 0°19'23" EAST, 30.00 FEET; THENCE SOUTH 89°56'39" WEST, 367.25 FEET; THENCE NORTH 68°17'31" WEST, 21.22 FEET; THENCE NORTH 33°00'45" WEST, 7.31 FEET; THENCE NORTH 0°09'58" EAST, 16.00

**Legend** 

PROJECT LOCATION

CONVEYANCE OF VACATED URBANDALE AVENUE RIGHT-OF-WAY