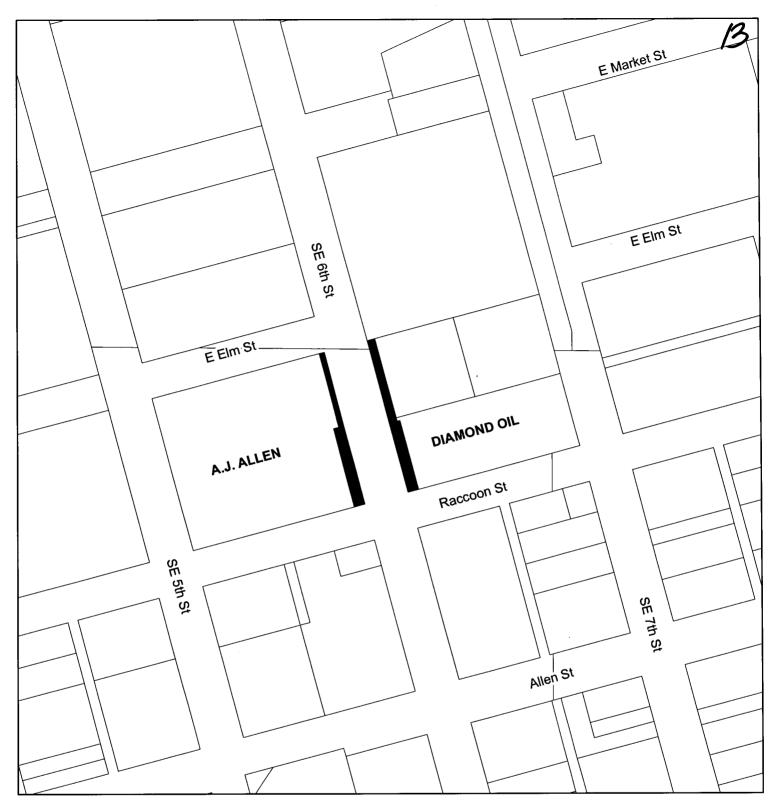

WHEREAS, the following properties have been appraised by an independent appraisal firm, and based upon the appraisals, the suggested fair market values of the properties are as follows:

Titleholder:

A. J. Allen Mechanical Contractors, Inc.

**Property Location:** 

320 SE 6<sup>th</sup> Street, Des Moines, IA 50309-5122

Property Interest(s) to Be Acquired: Temporary Easement for Construction

Suggested Fair Market Value:

\$26,900.00

Titleholder:

Diamond Oil Company

Property Location:

301 SE 6<sup>th</sup> Street, Des Moines, IA 50309

Property Interest(s) to Be Acquired: Temporary Easement for Construction

Suggested Fair Market Value:

\$22,100.00

**NOW, THEREFORE, BE IT RESOLVED** by the City Council of the City of Des Moines, Iowa: