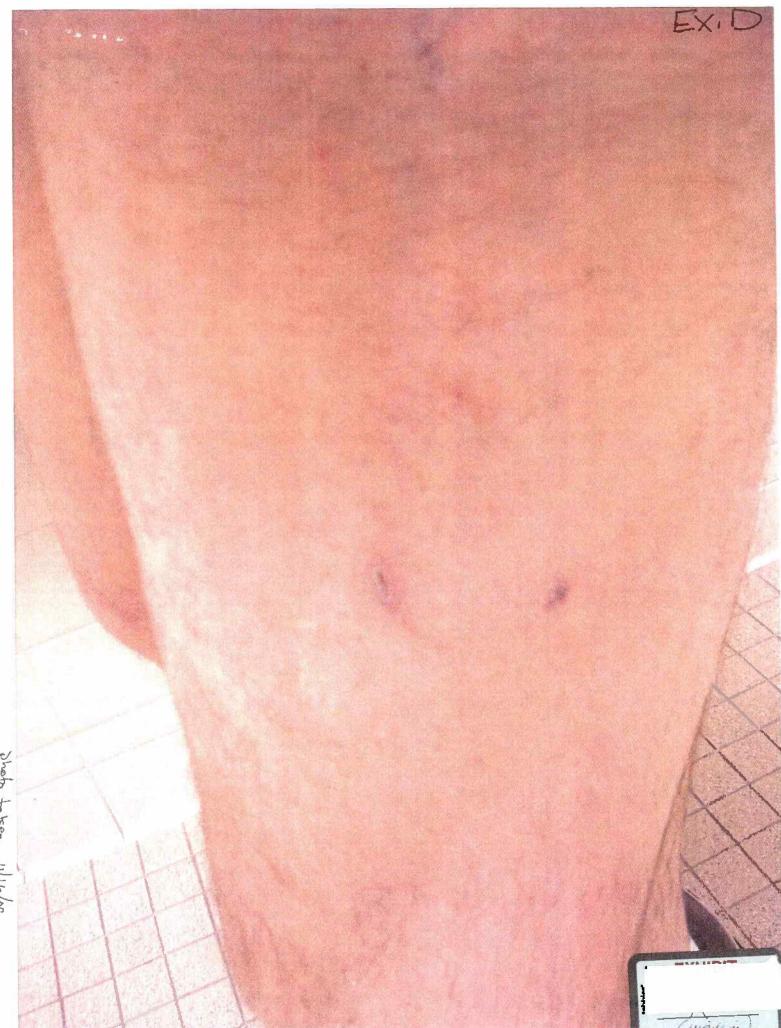

November 2, 2009

Ms. Angela Riley 3109 Woodland Avenue Des Moines, Iowa

Ms. Riley,

On October 23, 2009 your brown colored female Labrador and mixed breed dog, named "Cinnamon," was running at-large when it ran across the street and a few properties away and bit a worker that was delivering garbage cans, which caused injury to the man's thigh.

After the initial attack your dog backed away but came back and tried biting the worker again, however, because the worker defended himself by kicking your dog it bit the worker's boot instead.

When the animal control officer arrived your dog was still running at-large, was not displaying a rabies vaccination tag or a city pet license and was impound for quarantine at the animal shelter. (2009-34076).