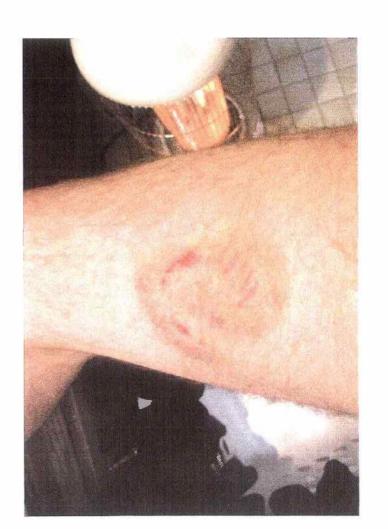

November 2, 2009

Ms. Angela Riley 3109 Woodland Avenue Des Moines, Iowa

Ms. Riley,

On October 23, 2009 your brown colored female Labrador and mixed breed dog, named "Cinnamon," was running at-large when it ran across the street and a few properties away and bit a worker that was delivering garbage cans, which caused injury to the man's thigh.

After the initial attack your dog backed away but came back and tried biting the worker again, however, because the worker defended himself by kicking your dog it bit the worker's boot instead.

When the animal control officer arrived your dog was still running at-large, was not displaying a rabies vaccination tag or a city pet license and was impound for quarantine at the animal shelter. (2009-34076).