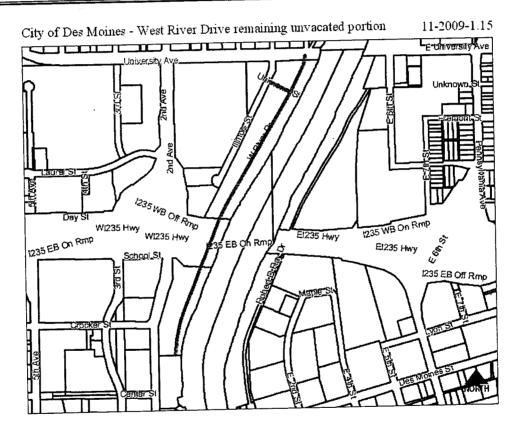

WHEREAS, the Parks and Recreation Director has requested that the remaining segment of the park road known as West River Drive between University Avenue and the Center Street Pedestrian Bridge, and the unnamed park road which extends between Illinois Street and said segment of West River Drive, now be closed to allow future use of the City-owned land between University Avenue and the Center Street Pedestrian Bridge for recreational purposes; and,

**APPROVAL** of the request from the Parks and Recreation Director to close the remaining portion on the park road known as West River Drive from 400 feet north of 2<sup>nd</sup> Avenue to Illinois Street. 11-2009-1.15

- 2. Size of Site: Approximately 3,000-foot long segment of West River Drive.
- 3. Existing Zoning (site): "D-R" Downtown Riverfront District.
- 4. Existing Land Use (site): West River Drive.
- 5. Adjacent Land Use and Zoning: "D-R" Downtown Riverfront District: The subject street passes through an open space area between the Des Moines River and 2<sup>nd</sup> Avenue.
- 6. General Neighborhood/Area Land Uses: The subject street is located along the west bank of the Des Moines River in an area generally known as the Principal Riverwalk.
- 7. Applicable Recognized Neighborhood(s): Downtown Des Moines Neighborhood.
- 8. Relevant Zoning History: N/A.
- 9. 2020 Community Character Land Use Plan Designation: Downtown Park/Open Space.
- **10. Applicable Regulations:** The Commission reviews proposals to eliminate land dedicated for a specific public purpose, such as for streets and parks, to determine whether the land is still needed for such purpose or may be released for other use. The recommendation of the Commission is forwarded to the City Council.

# II. ADDITIONAL APPLICABLE INFORMATION

The City's Traffic and Transportation Division does not believe the requested elimination of the park road would adversely impact the street system since the street is currently a dead end street and does not provide access to any privately owned properties. On December 22, 2008, the City Council adopted Roll Call 08-2181 approving permanent closure of the southern 400 feet of West River Drive. This action eliminated the intersection with 2<sup>nd</sup> Avenue and caused this segment of West River Drive to become a dead end street.