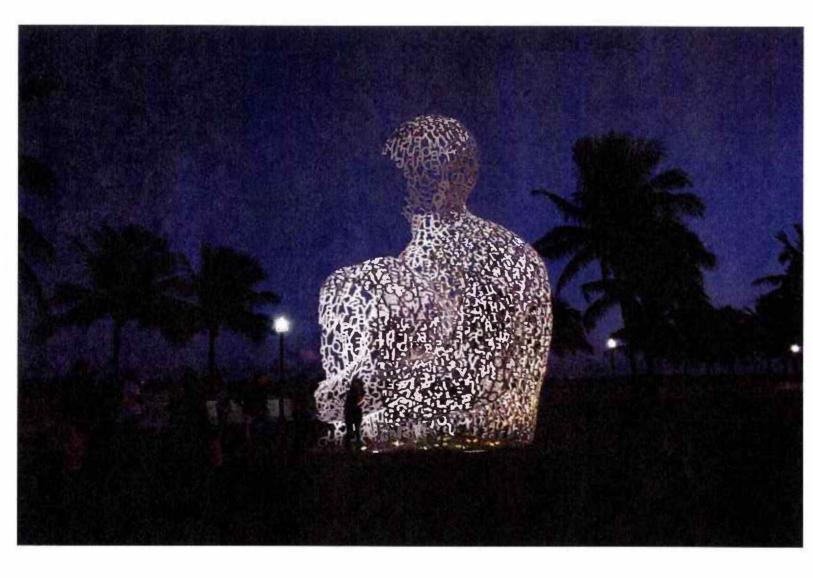

WHEREAS, John and Mary Pappajohn have loaned a sculpture entitled "Nomade" by the sculptor Plensa to the Edmundson Art Foundation, Inc., d/b/a the Des Moines Art Center ("DMAC"), with the intention that such artwork be placed in the Park; and

WHEREAS, the DMAC desires to install and maintain such sculpture for a period of approximately ten months in the Park to the south of the Pappajohn Higher Education Center to be exhibited for the enjoyment of the general public; and