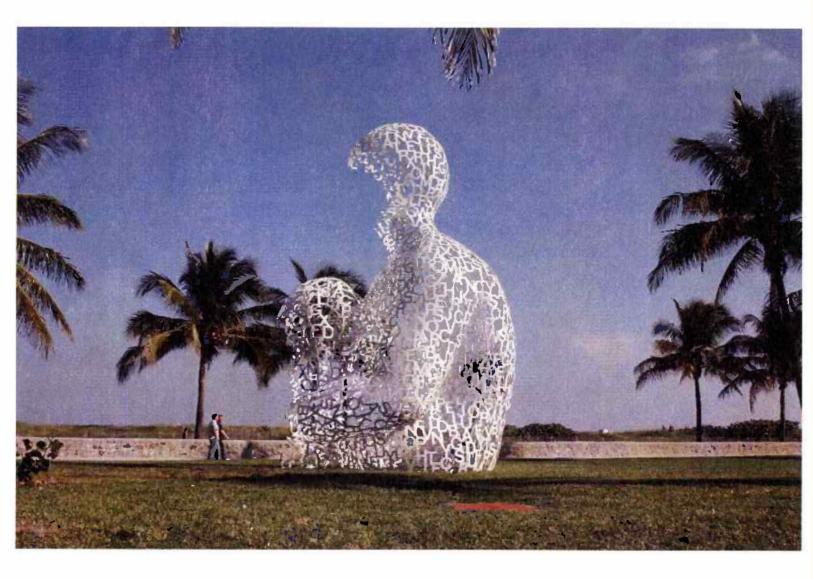

WHEREAS, John and Mary Pappajohn have loaned a sculpture entitled "Nomade" by the sculptor Plensa to the Edmundson Art Foundation, Inc., d/b/a the Des Moines Art Center ("DMAC"), with the intention that such artwork be placed in the Park; and