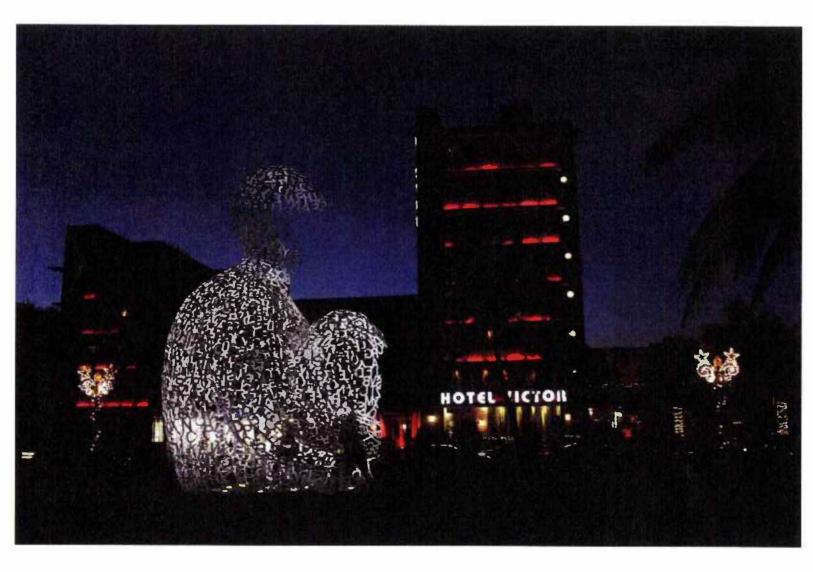

WHEREAS, John and Mary Pappajohn have loaned a sculpture entitled "Nomade" by the sculptor Plensa to the Edmundson Art Foundation, Inc., d/b/a the Des Moines Art Center ("DMAC"), with the intention that such artwork be placed in the Park; and

WHEREAS, the DMAC desires to install and maintain such sculpture for a period of approximately ten months in the Park to the south of the Pappajohn Higher Education Center to be exhibited for the enjoyment of the general public; and