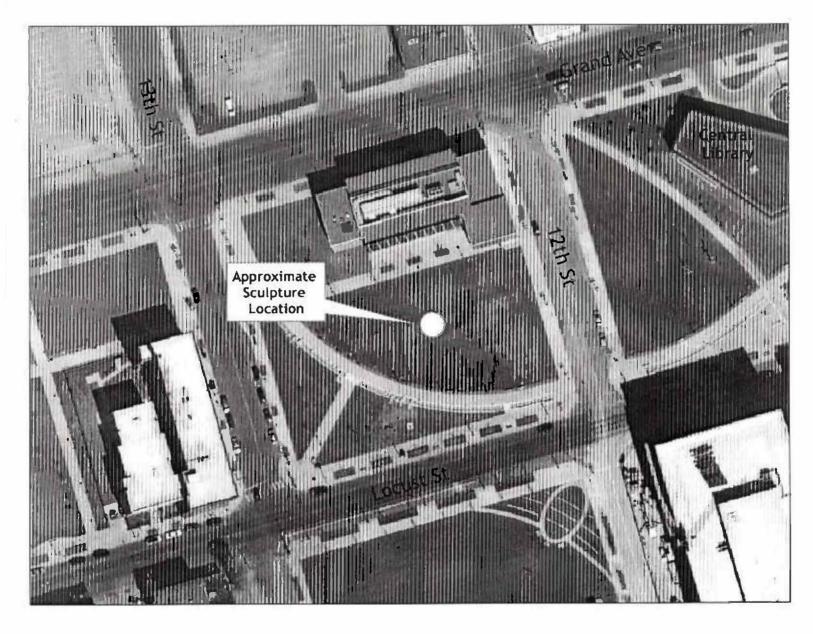

## APPROVAL OF A LICENSE AGREEMENT WITH EDMUNDSON ART FOUNDATION, INC., D/B/A THE DES MOINES ART CENTER FOR INSTALLATION AND MAINTENANCE OF A SCULPTURE AT "WESTERN GATEWAY PARK"

WHEREAS, the Master Plan for the park bounded by 10<sup>th</sup> Street to 15<sup>th</sup> Street and Grand Avenue and Locust Street, commonly referred to as "Western Gateway Park" ("the Park"), envisioned works of art being placed in the Park; and

WHEREAS, the DMAC desires to install and maintain such sculpture for a period of approximately ten months in the Park to the south of the Pappajohn Higher Education Center to be exhibited for the enjoyment of the general public; and