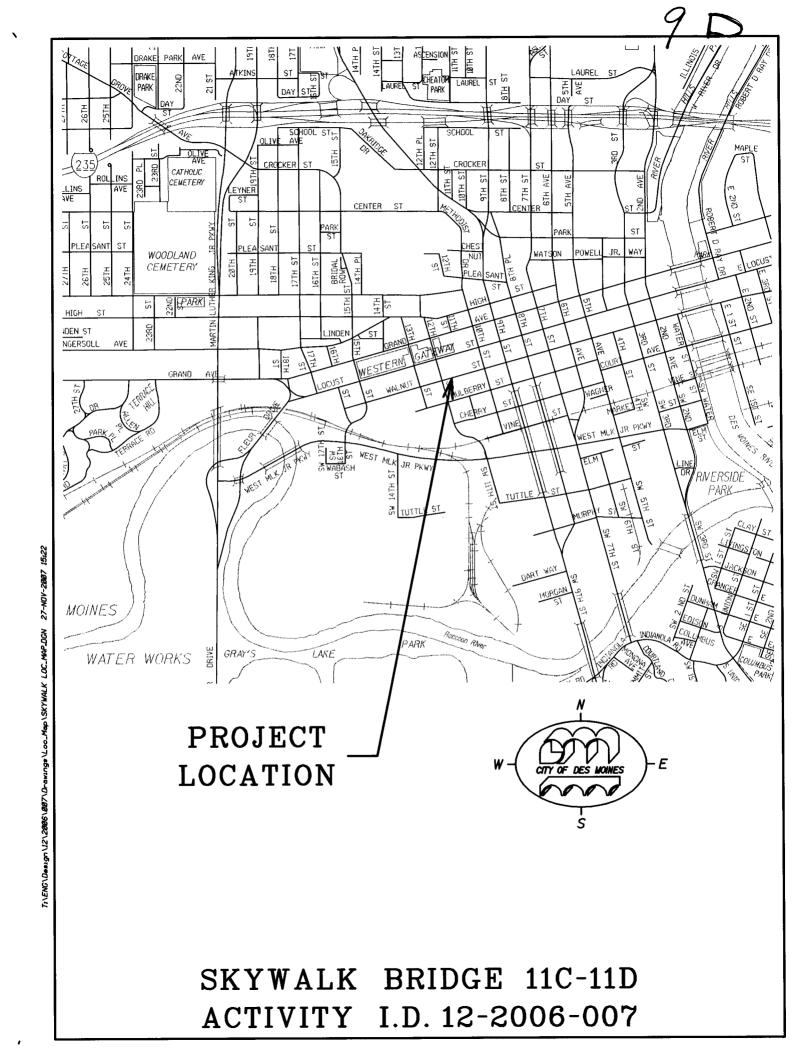

## PROJECT SUMMARY

# Skywalk 11C-11D **Activity ID** 12-2006-007

On August 7, 2006 under Roll Call 06-1614 the City Council awarded a contract in the amount of \$556,000.00 to Ryan Companies US, Inc. for:

Skywalk 11C-11D, Allied Phase 2 to Allied Garage, Activity ID 12-2006-007

The improvement is construction of a Skywalk Bridge including steel fabrication and erection, curtain wall, concrete work, roofing, mechanical, electrical, HVAC, drywall, painting, floor coverings and finish work all accordance with the contract documents including Plan File Nos. 466-65/76over Walnut Street east of 12th Street, Des Moines, IA.