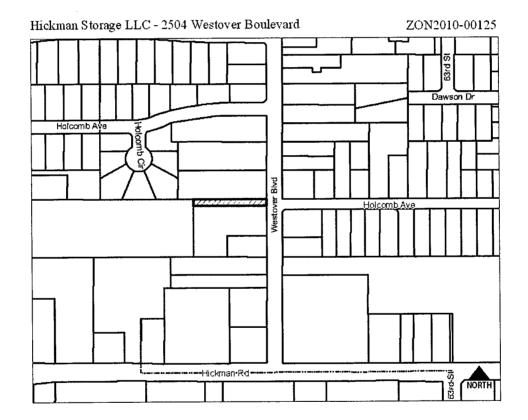

### I. GENERAL INFORMATION

- 1. Purpose of Request: The applicant is seeking to rezone property to facilitate commercial development for a miniwarehouse facility on the adjoining property within the City of Urbandale.
- 2. Size of Site: The subject property of the rezoning is 7,000 square feet (25 feet by 280 feet). The adjoining property in Urbandale proposed for commercial redevelopment is 5.4 acres.
- 3. Existing Zoning (site): "R1-60" One-Family Low-Density Residential District.
- 4. Existing Land Use (site): The property consists of a semi-improved driveway flanked by open chainlink fencing.
- 5. Adjacent Land Use and Zoning:

North - "R1-60", Uses are single-family residential dwellings.

South - "R1-60", Uses are single-family residential dwellings.

East - "R1-60", Uses are single-family residential dwellings.

West - "R-3" Low-Density Multiple Family District (Urbandale), Use is vacant land.