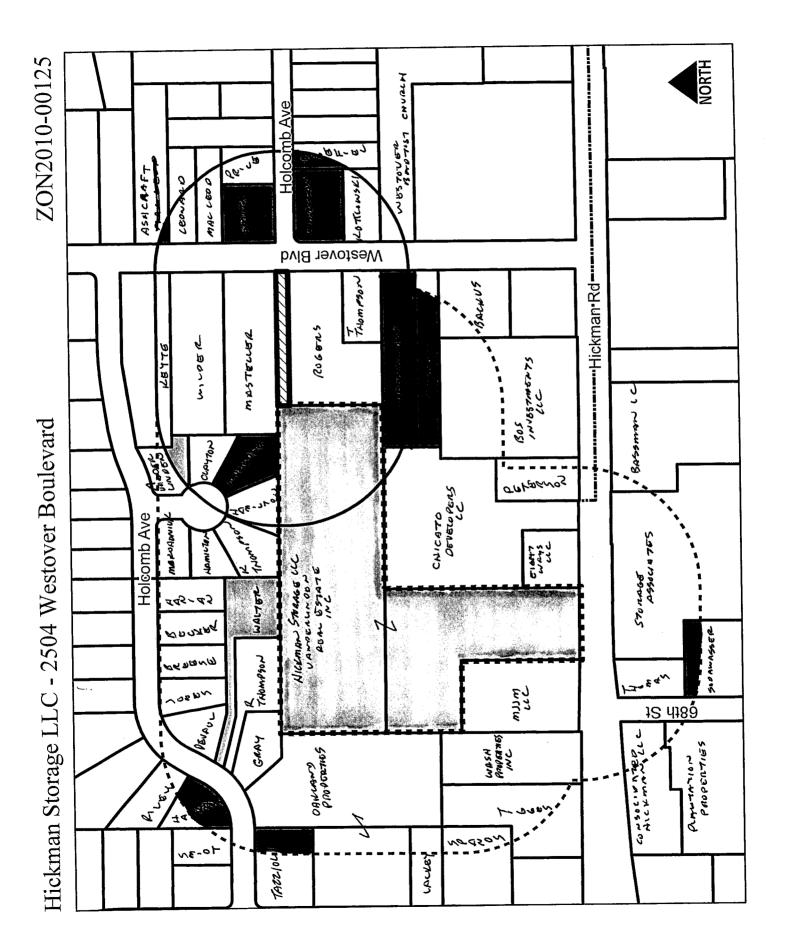

September 13, 2010

WHEREAS, on August 23, 2010 by Roll Call No. 10-1368, it was duly resolved by the City Council of the City of Des Moines that it consider a proposal from Hickman Storage, LLC to rezone certain property located at 2504 Westover Boulevard, more fully described as follows:

### I. GENERAL INFORMATION

- 1. Purpose of Request: The applicant is seeking to rezone property to facilitate commercial development for a miniwarehouse facility on the adjoining property within the City of Urbandale.
- 2. Size of Site: The subject property of the rezoning is 7,000 square feet (25 feet by 280 feet). The adjoining property in Urbandale proposed for commercial redevelopment is 5.4 acres.
- 3. Existing Zoning (site): "R1-60" One-Family Low-Density Residential District.
- 4. Existing Land Use (site): The property consists of a semi-improved driveway flanked by open chainlink fencing.
- 5. Adjacent Land Use and Zoning:

North - "R1-60", Uses are single-family residential dwellings.

South - "R1-60", Uses are single-family residential dwellings.

East - "R1-60", Uses are single-family residential dwellings.

West - "R-3" Low-Density Multiple Family District (Urbandale), Use is vacant land.

- 6. General Neighborhood/Area Land Uses: The subject property is located within a predominantly low density residential neighborhood north of Hickman Road where it transitions to highway commercial uses.
- 7. Applicable Recognized Neighborhood(s): Merle Hay Neighborhood Association.
- 8. Relevant Zoning History: The City of Urbandale has a pending request for commercial zoning on property to the west. On April 26, 2010 the Planning and Zoning Commission for Urbandale recommended approval of a rezoning from "C-N" Neighborhood Convenience District and "R-3" Low Density Multiple-family District to "P.U.D." Planned Unit Development District for a self storage development on the applicant's adjoining property to the west. The recommendation did not include the approval of access through the subject property. This has not been acted on to date by the Urbandale City Council at the request of the owner.
- 9. 2020 Community Character Land Use Plan Designation: Low Density Residential.
- 10. Applicable Regulations: The Commission reviews all proposals to amend zoning regulations or zoning district boundaries within the City of Des Moines. Such amendments must be in conformance with the comprehensive plan for the City and designed to meet the criteria in §414.3 of the Iowa Code. The Commission may recommend that certain conditions be applied to the subject property if the property owner agrees in writing, in addition to the existing regulations. The recommendation of the Commission will be forwarded to the City Council.