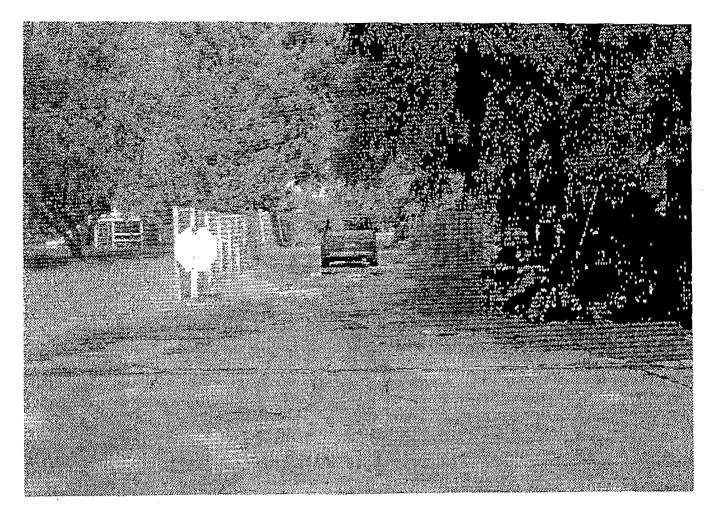

### I. GENERAL INFORMATION

- 1. Purpose of Request: The applicant is seeking to rezone property to facilitate commercial development for a miniwarehouse facility on the adjoining property within the City of Urbandale.
- 2. Size of Site: The subject property of the rezoning is 7,000 square feet (25 feet by 280 feet). The adjoining property in Urbandale proposed for commercial redevelopment is 5.4 acres.
- 3. Existing Zoning (site): "R1-60" One-Family Low-Density Residential District.
- 4. Existing Land Use (site): The property consists of a semi-improved driveway flanked by open chainlink fencing.
- 5. Adjacent Land Use and Zoning: