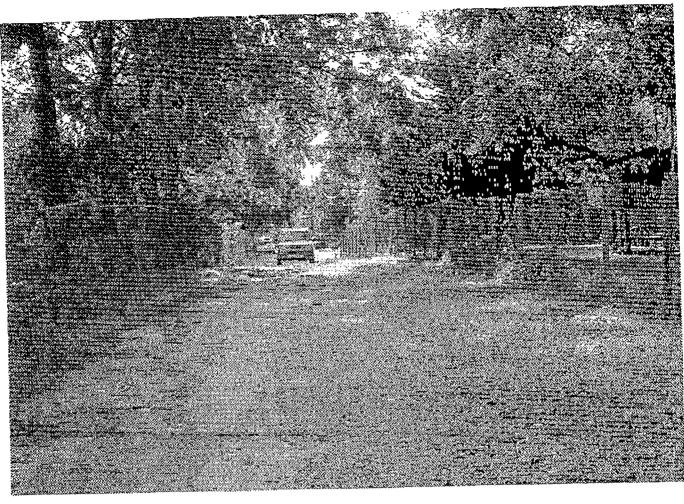

### I. GENERAL INFORMATION

- 1. Purpose of Request: The applicant is seeking to rezone property to facilitate commercial development for a miniwarehouse facility on the adjoining property within the City of Urbandale.
- 2. Size of Site: The subject property of the rezoning is 7,000 square feet (25 feet by 280 feet). The adjoining property in Urbandale proposed for commercial redevelopment is 5.4 acres.
- 3. Existing Zoning (site): "R1-60" One-Family Low-Density Residential District.
- 4. Existing Land Use (site): The property consists of a semi-improved driveway flanked by open chainlink fencing.
- 5. Adjacent Land Use and Zoning: