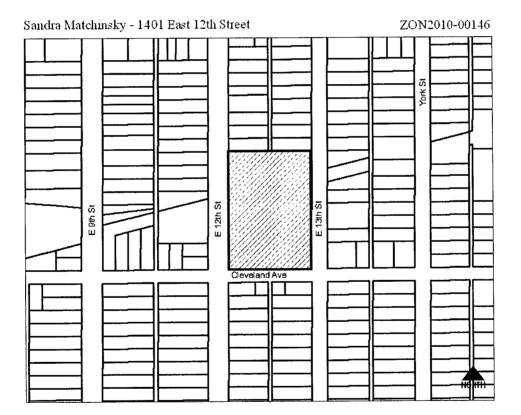

ZON2010-00146

#### I. GENERAL INFORMATION

1. Purpose of Request: The subject property was previously used as the Wallace Elementary School. The proposed rezoning would allow the former property to be reused for an auction business, which requires the "C-2" District zoning designation. The submitted diagram indicates that the assembly room used for auctions would contain 150 fixed seats and that several other rooms within the building would be used for the storage of merchandise.

- 2. Size of Site: 3.3 acres.
- 3. Existing Zoning (site): "R1-60" One-Family Low-Density Residential District.
- 4. Existing Land Use (site): Vacant school with playground areas and two off-street parking lots.
- **5. Adjacent Land Use and Zoning:** All surrounding properties are zoned "R1-60" District and used for low-density residential dwellings.
- **6. General Neighborhood/Area Land Uses:** The subject property is located near Union Park in an area that predominately consists of single-family dwellings.
- 7. Applicable Recognized Neighborhood(s): Capitol Park Neighborhood Association.
- 8. Relevant Zoning History: None.
- 9. 2020 Community Character Land Use Plan Designation: Low-Density Residential.
- 10. Applicable Regulations: The Commission reviews all proposals to amend zoning regulations or zoning district boundaries within the City of Des Moines. Such amendments must be in conformance with the comprehensive plan for the City and designed to meet the criteria in §414.3 of the lowa Code. The Commission may recommend that certain conditions be applied to the subject property if the property owner agrees in writing, in addition to the existing regulations. The recommendation of the Commission will be forwarded to the City Council.