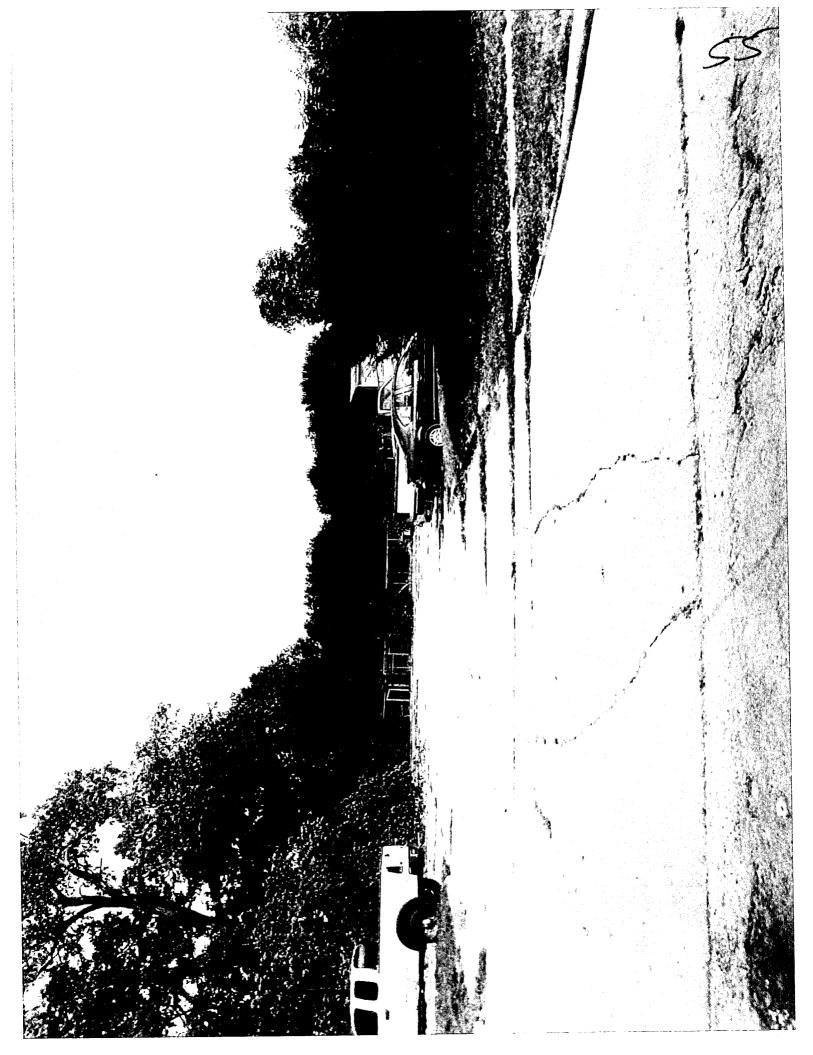

#### I. GENERAL INFORMATION

1. Purpose of Request: The subject property was previously used as the Wallace Elementary School. The proposed rezoning would allow the former property to be reused for an auction business, which requires the "C-2" District zoning designation. The submitted diagram indicates that the assembly room used for auctions would contain 150 fixed seats and that several other rooms within the building would be used for the storage of merchandise.

- 2. Size of Site: 3.3 acres.
- 3. Existing Zoning (site): "R1-60" One-Family Low-Density Residential District.
- 4. Existing Land Use (site): Vacant school with playground areas and two off-street parking lots.
- **5. Adjacent Land Use and Zoning:** All surrounding properties are zoned "R1-60" District and used for low-density residential dwellings.
- **6. General Neighborhood/Area Land Uses:** The subject property is located near Union Park in an area that predominately consists of single-family dwellings.
- 7. Applicable Recognized Neighborhood(s): Capitol Park Neighborhood Association.
- 8. Relevant Zoning History: None.
- 9. 2020 Community Character Land Use Plan Designation: Low-Density Residential.
- 10. Applicable Regulations: The Commission reviews all proposals to amend zoning regulations or zoning district boundaries within the City of Des Moines. Such amendments must be in conformance with the comprehensive plan for the City and designed to meet the criteria in §414.3 of the lowa Code. The Commission may recommend that certain conditions be applied to the subject property if the property owner agrees in writing, in addition to the existing regulations. The recommendation of the Commission will be forwarded to the City Council.

- 2. Capitol Park Neighborhood Action Plan: The Capitol Park Neighborhood Action Plan adopted by the City Council in 1995 designates the property as Public/Semi-Public. Furthermore, the Plan's objectives regarding commercial properties include provisions that "site designs should blend with the residential scale of the neighborhood" and that there should "be adequate separation and beautification between commercial and residential uses." Staff does not believe an auction house is in line with these objectives.
- 3. Traffic/Street System: East 12<sup>th</sup> Street and Cleveland Avenue are considered to be residential streets. Staff does not believe an auction business at the site is appropriate since the property is located in the middle of a residential neighborhood on a residential street and the use has the potential for attracting large crowds on auction days. Typically, intense commercial land uses are found on arterial streets and not within residential neighborhoods.
- 4. Parking: The property contains 47 off-street parking spaces contained within two off-street parking lots. The proposed auction use would require 1 parking space per 6 fixed seats in the assembly area, plus 1 parking space per 5,000 square feet of area used for storage. According to the submitted diagram, the auction room would contain 150 seats, which would auction room would require 25 spaces. The diagram does not provide the total square footage that would be dedicated to storage.
- 5. Development Requirements: Should the rezoning be approved, any commercial use of the property must be in accordance with a Site Plan as approved by the City's Permit & Development Center. The Site Plan must be in compliance with all City requirements, including those pertaining to the Des Moines Landscape Standards and stormwater management. Furthermore, any conversion of the building to an auction business must be in accordance with all Building Codes, including those related to restroom facilities, fire protection (sprinklers), and emergency egress.