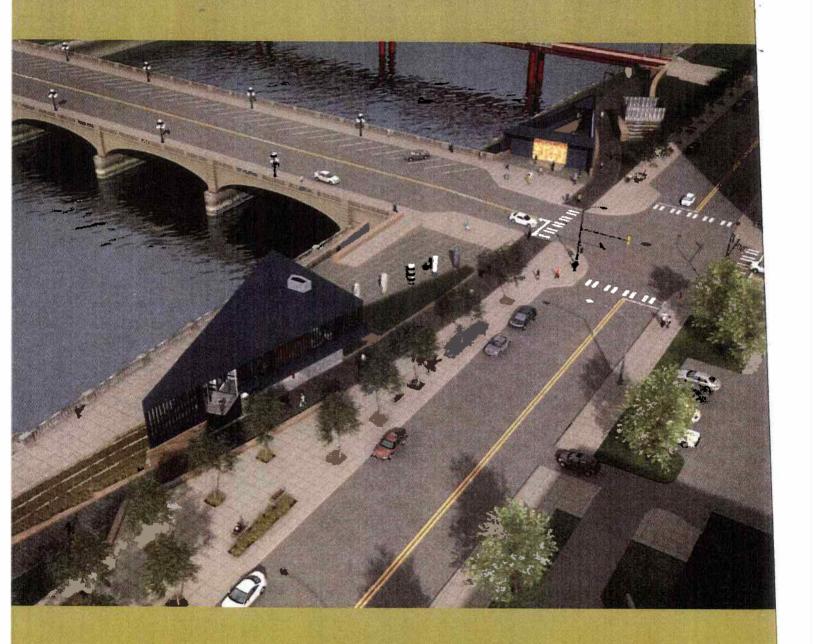

and justice. It will become a preeminent site where international, national, state and local leaders can be heard, and any organization or individual wishing to exercise their freedom of speech are welcome.

Unified into the 80-foot diameter plaza, A Monumental Journey will characterize two African "speaking drums" sitting slightly off center, atop each other. Its vibrant black surface will be a striking aspect of the 37 feet by 20 feet sculpture.

Important to the design of A Monumental Journey and engraved into its base will be the First Amendment to the U.S. Constitution. The flat area is incorporated as a functional element of this project. It is a speakers' platform to celebrate free speech by encouraging the general public to literally "speak while standing on the First Amendment."



Rather than designing a predictable pump station of gears bordered by a concrete block wall, GDMPAF President Paul Mankins advocated an innovated public art project where the City integrates a pump house structure into the aesthetic of the Riverwalk.

Bird's eye visw depicting angular structures with live "Dango" sculptures licenter) and proposed yellow-hued, mosaic-glass wall (upper-center) by artist Jun Kaneko. Phaso courtesy of substance Architecture Interior Design. Site rendering by Wallace Roberts Todd

## JUN KANEKO

# PRINCIPAL RIVERWALK

#### COURT AVENUE PUMP STATION

South of Court Avenue on Water Street is the site of Des Moines' Court Avenue Pump Station. New York's The Architect's Newspaper reported in April 2010, that Des Moines' river-walk pump station "symbolizes the cit