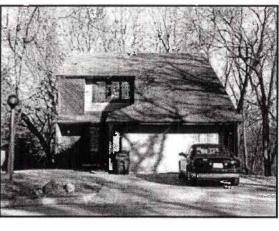

| Land        |                        |            | San San  |       |       |
|-------------|------------------------|------------|----------|-------|-------|
| SQUARE FEET | 10,000                 | FRONTAGE   | 58.1     | ACRES | 0.230 |
| SHAPE       | CI/Curved<br>Irregular | TOPOGRAPHY | N/Normal |       |       |

| Residence # 1   |                     |                 |                     |                 |                      |
|-----------------|---------------------|-----------------|---------------------|-----------------|----------------------|
| OCCUPANCY       | SF/Single<br>Family | RESID<br>TYPE   | S2/2 Stories        | BLDG STYLE      | CV/Conventional      |
| YEAR BUILT      | 1987                | # FAMILIES      | 1                   | GRADE           | 3                    |
| GRADE<br>ADJUST | -10                 | CONDITION       | NM/Normal           | TSFLA           | 1,624                |
| MAIN LV<br>AREA | 806                 | UPPŘ LV<br>ÁREA | 818                 | ATT GAR<br>AREA | 399                  |
| BSMT AREA       | 806                 | FIN BMT<br>AREA | 403                 | FIN BMT<br>QUAL | AP/Average<br>Plus   |
| OPEN<br>PORCH   | 36                  | DECK<br>AREA    | 204                 | FOUNDATION      | C/Concrete<br>Block  |
| EXT WALL<br>TYP | MS/Hardboard        | ROOF TYPE       | GB/Gable            | ROOF<br>MATERL  | A/Asphalt<br>Shingle |
| FIREPLACES      | 1                   | HEATING         | A/Gas Forced<br>Air | AIR COND        | 100                  |
| BATHROOMS       | 2                   | XTRA<br>FIXTURE | 1                   | BEDROOMS        | 2                    |
| ROOMS           | 5                   |                 |                     |                 |                      |