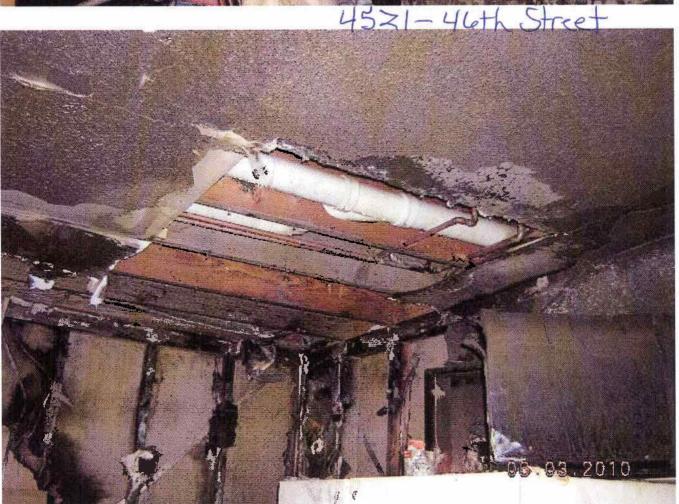

Component: Requirement: Wiring

**Electrical Permit** 

Defect:

Fire damaged

Comments:

110 & 220

Location: Kitchen

Component: Requirement:

Gas Lines

Mechanical Permit

Defect:

Fire damaged

Comments:

Location: Kitchen

Component:

Ductwork

Defect:

Fire damaged

Requirement:

Mechanical Permit

Location: Kitchen

Comments:

Component:

Plumbing System

Interior Walls /Ceiling

Defect:

Fire damaged

Requirement:

**Building Permit** 

Location: Kitchen

Comments:

And structure- renovation permit required