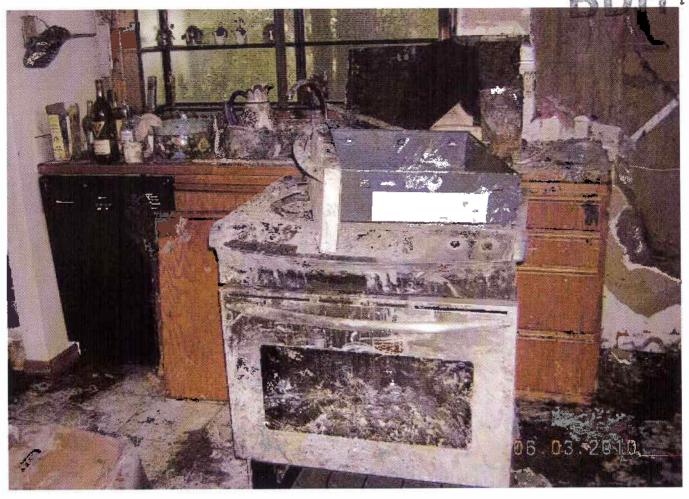

Component: Requirement: Wiring

**Electrical Permit** 

Defect:

Fire damaged

Comments:

110 & 220

Location: Kitchen

Component: Requirement:

Gas Lines

Mechanical Permit

Defect:

Fire damaged

Comments:

Location: Kitchen

Component:

Ductwork

Defect:

Fire damaged

Requirement:

Mechanical Permit

Location: Kitchen

Comments:

Component:

Plumbing System

Defect:

Fire damaged

Requirement:

Plumbing Permit

Location: Kitchen

Comments:

Supply & wastelines- no complete access due to obstructions

Component: