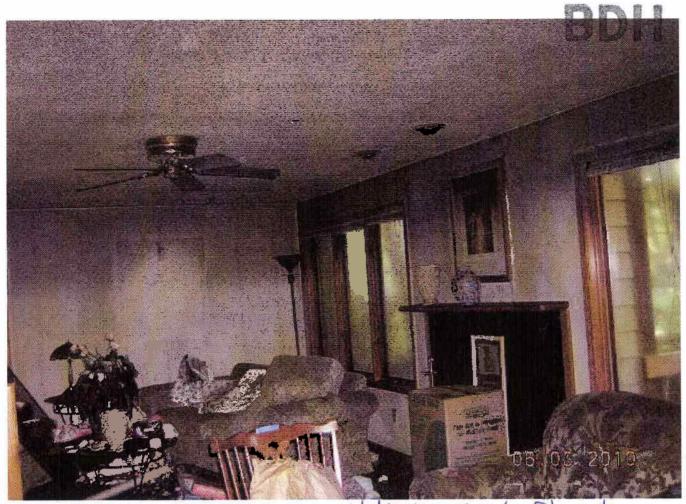

Interior Walls /Ceiling

Defect:

Fire damaged

Requirement:

**Building Permit** 

Location: Kitchen

Comments:

And structure- renovation permit required

Component:

Requirement:

Interior Walls /Ceiling

Defect:

Smoke Damage

Comments:

Location: Throughout

[ Home ] [ General Query ] [ Legal Query ] [ HomeOwner Query ] [ Book/Page Query ] [ Commercial Query ] [ Res Sales Query ] [ Comm Sales Query ] [ Help ]