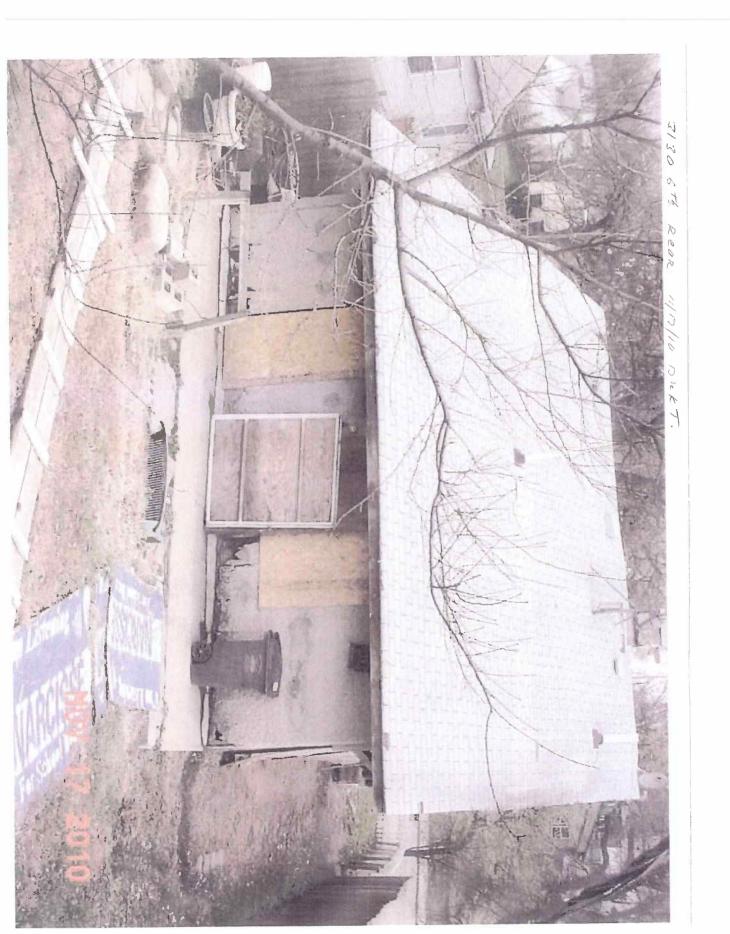

| Date | November 22, | 2010 |  |
|------|--------------|------|--|
|      |              |      |  |

WHEREAS, the property located at 3130 6<sup>th</sup> Avenue, Des Moines, Iowa, was inspected by representatives of the City of Des Moines who determined that the fire-damaged main structure in its present condition constitutes not only a menace to health and safety but is also a public nuisance; and

WHEREAS, the Titleholder First National Acceptance Company and Contract Buyers Bernardo R. Lopez and Armando Perez, were notified more than thirty days ago to repair or demolish the fire-damaged main structure and as of this date have failed to abate the nuisance.

FIRST NATIONAL ACCEPTANCE CO Title Holder CT CORPORATION SYS. REG.AGENT 2222 GRAND AVE DES MOINES IA 50312

An inspection of the referenced property was conducted for its conformance to the Municipal Code of the City of Des Moines. It has been determined from that inspection that the dwelling currently constitutes not only a menace to health and safety, but is also a public nuisance. Accordingly, the dwelling will be placarded as unfit for human habitation pursuant to the Municipal Code of the City of Des Moines and the Code of Iowa.

## Areas that need attention: 3130 6TH AVE

| Component:              | Electrical System                     | <u>Defect:</u> Fire dar                 | naged  |
|-------------------------|---------------------------------------|-----------------------------------------|--------|
| Requirement:            | Electrical Permit                     |                                         |        |
| Comments:               |                                       | <u>Location:</u>                        |        |
| Component:              | Exterior Doors/Jams                   | <b><u>Defect:</u></b> Fire dar          | naged  |
| Requirement:            | Building Permit                       | Location:                               |        |
| Comments:               |                                       | <u> </u>                                |        |
| Component:              | Exterior Walls                        | <b>Defect:</b> Fire dar                 | naged  |
| Requirement:            | Building Permit                       | Location:                               |        |
| Comments:               |                                       |                                         |        |
|                         |                                       | - 14 - 14 - 14 - 14 - 14 - 14 - 14 - 14 |        |
| Component: Requirement: | Floor Joists/Beams<br>Building Permit | <b><u>Defect:</u></b> Fire dar          | naged  |
| Requirement:            | building Perniit                      | Location:                               |        |
| Comments:               |                                       |                                         |        |
|                         |                                       |                                         |        |
| Component: Requirement: | Flooring                              | <b><u>Defect:</u></b> Fire dar          | naged  |
| <u>kequirement.</u>     | Building Permit                       | Location:                               |        |
| Comments:               |                                       |                                         |        |
| Component:              | Foundation                            | <b>Defect:</b> In poor                  | repair |
| Requirement:            | Building Permit                       | Location:                               |        |
| Comments:               |                                       |                                         |        |
| Component:              | Hand Rails                            | <b><u>Defect:</u></b> Fire dar          | naged  |
| Requirement:            | Building Permit                       | Location:                               |        |
| Comments:               |                                       |                                         |        |
|                         |                                       |                                         |        |
| Component:              | Interior Stairway                     | <u>Defect:</u> Fire dar                 | naged  |
|                         | Interior Stairway<br>Building Permit  | <b>Defect:</b> Fire dar                 | naged  |
| Component:              |                                       |                                         | naged  |

Defect: Fire d'aged Component: Landings Requirement: **Building Permit** Location: **Comments:** Defect: Fire damaged Mechanical System **Component:** Requirement: Mechanical Permit **Location: Comments: Component:** Plumbing System **Defect:** Fire damaged **Requirement:** Plumbing Permit Location: **Comments:** Component: Defect: Fire damaged Roof **Requirement: Building Permit Location: Comments:** Defect: Fire damaged Component: Shingles Flashing **Requirement: Building Permit Location: Comments:** Component: Soffit/Facia/Trim **Defect:** Fire damaged **Requirement: Building Permit** Location: **Comments:** Component: Sub Floor Defect: Fire damaged **Requirement: Building Permit** Location: **Comments: Defect:** Fire damaged **Component:** Windows/Window Frames **Requirement: Building Permit** Location: **Comments:** 