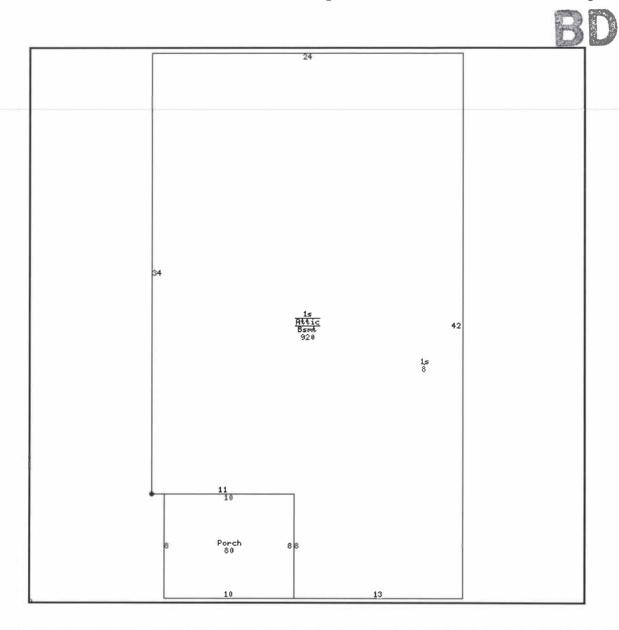

| Residence # 1   |                     |                 |                                      |                 |                     |
|-----------------|---------------------|-----------------|--------------------------------------|-----------------|---------------------|
| OCCUPANCY       | SF/Single<br>Family | RESID TYPE      | FA/1 Story<br>with Finished<br>Attic | BLDG<br>STYLE   | CV/Conventional     |
| YEAR BUILT      | 1912                | # FAMILIES      | 1                                    | GRADE           | 4                   |
| GRADE<br>ADJUST | +00                 | CONDITION       | BN/Below<br>Normal                   | TSFLA           | 1,434               |
| MAIN LV<br>AREA | 928                 | ATTIC<br>FINISH | 506                                  | BSMT<br>AREA    | 920                 |
| OPEN<br>PORCH   | 80                  | FOUNDATION      | B/Brick                              | EXT WALL<br>TYP | MF/Mixed<br>Frame   |
| ROOF TYPE       | GB/Gable            | ROOF<br>MATERL  | A/Asphalt<br>Shingle                 | HEATING         | A/Gas Forced<br>Air |
| AIR COND        | 0                   | BATHROOMS       | 1                                    | BEDROOMS        | 4                   |
| ROOMS           | 7                   |                 |                                      |                 |                     |