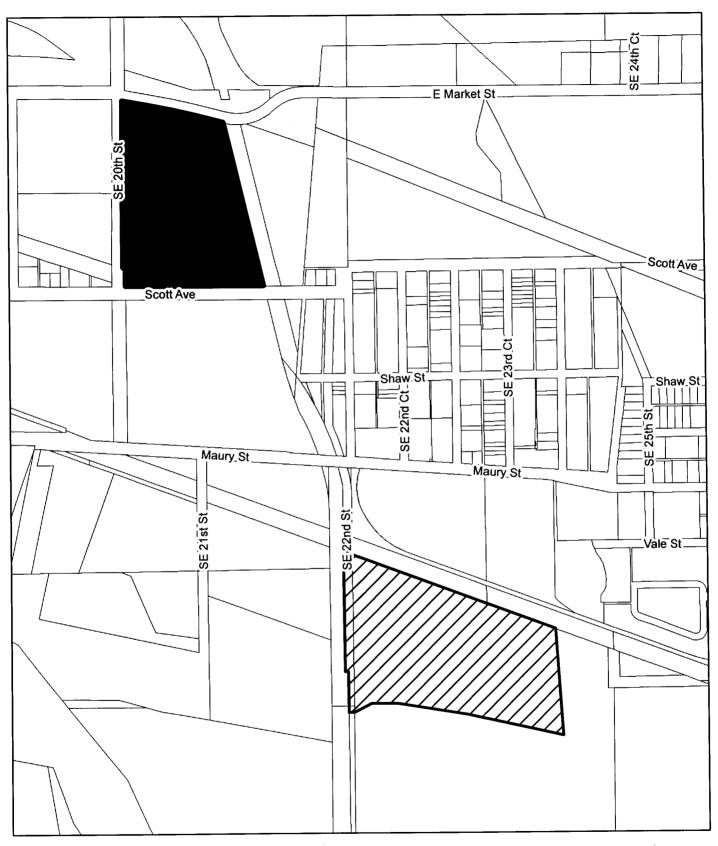

## AUTHORIZATION TO PROCEED WITH ACQUISITION OF REAL PROPERTY LOCALLY KNOWN AS 903 SE 22<sup>ND</sup> STREET FROM OMG MIDWEST INC. D/B/A DES MOINES ASPHALT & PAVING CO. FOR RELOCATION OF THE PUBLIC WORKS SUPPLY YARD BY VOLUNTARY NEGOTIATION

**WHEREAS**, the real property locally known as 903 SE 22<sup>nd</sup> Street, Des Moines, owned by OMG Midwest Inc. d/b/a Des Moines Asphalt & Paving Co., is proposed by City staff to be acquired for use as the relocation site for the purchase price of \$1,200,000.00 plus closing costs, which price reflects the fair market value of the property as determined by the City's Real Estate Division; and

## **PROPERTY MAP EXHIBIT**