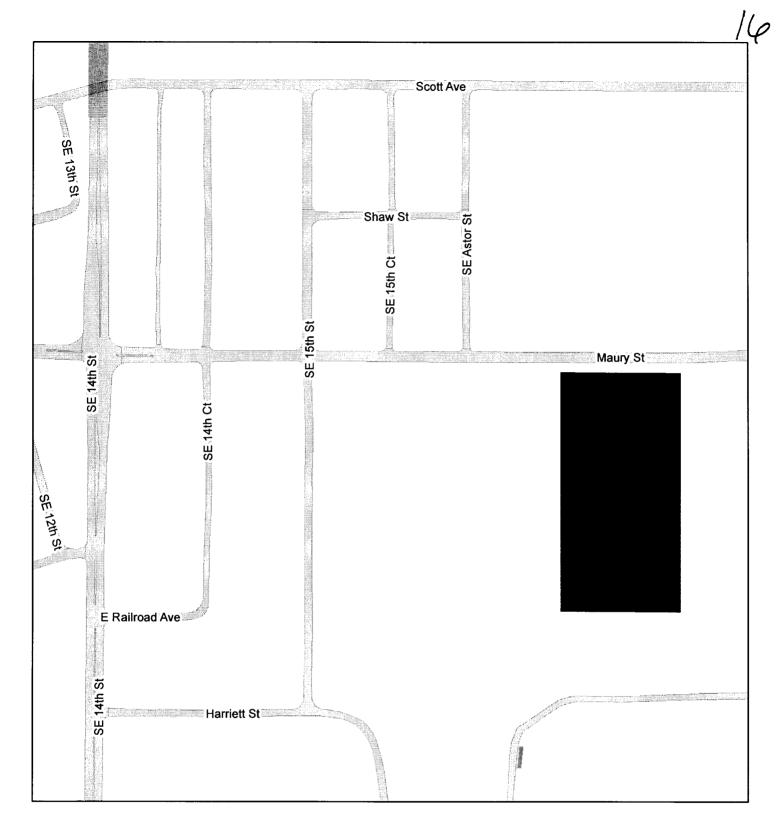

WHEREAS, the property listed below is needed for a permanent relocation site for City-owned facilities being displaced by the SE Connector Project, and this site is also located within the proposed boundary for the Municipal Service Park, which is currently under study; and

**Property Location:** 1600 Block of Maury Street

Des Moines, Iowa 50317

Property Interest to be Acquired:

**Total Fee Acquisition** 

Suggested Fair Market Value:

\$470,000

Suggested Purchase Price:

\$470,000

## Legend

PROJECT LOCATION (7.03 ACRES)

## ACQUISITION PARCEL - S & P PROPERTIES