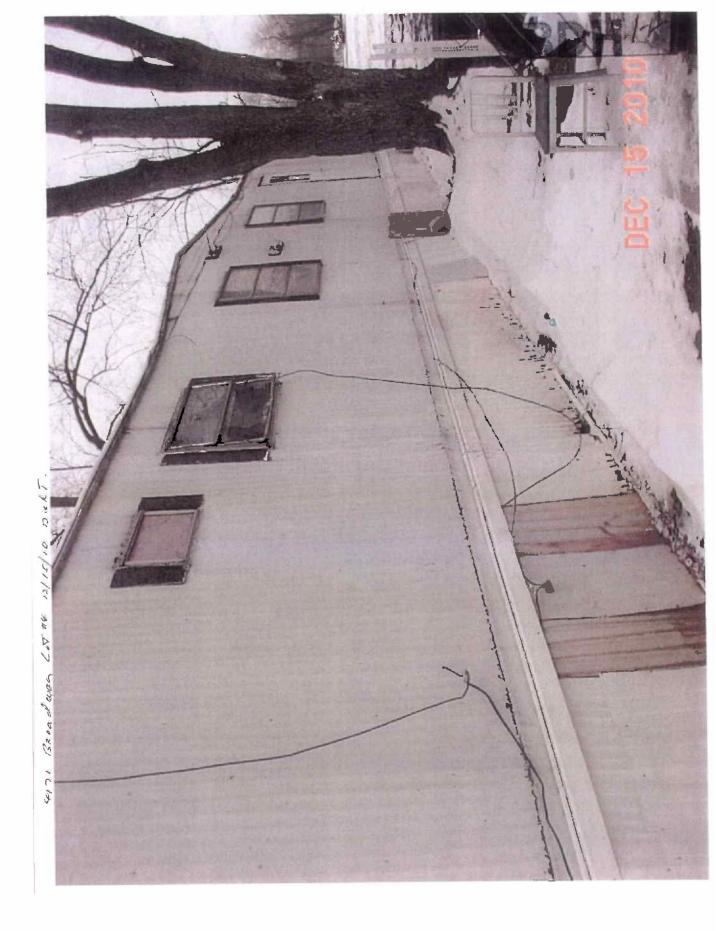

Agenda Item Number 1-A

Date December 20, 2010

WHEREAS, the property located at 4171 E. Broadway Avenue, mobile home unit 4, Des Moines, Iowa, was inspected by representatives of the City of Des Moines who determined that the structure in its present condition constitutes not only a menace to health and safety but is also a public nuisance; and

# BDH I-A

| Component:         | Exterior Doors/Jams                                                                                             | Defect:       | In poor repair  |
|--------------------|-----------------------------------------------------------------------------------------------------------------|---------------|-----------------|
| Requirement:       | Building Permit                                                                                                 |               |                 |
|                    |                                                                                                                 | Location:     | Main Structure  |
| Comments:          | Mobile Home Unit 4                                                                                              |               |                 |
|                    | Hobie Home Onic 1                                                                                               |               |                 |
|                    |                                                                                                                 |               |                 |
| Component:         | Exterior Stairs                                                                                                 | Defect:       | In poor repair  |
| Requirement:       | Building Permit                                                                                                 |               |                 |
|                    |                                                                                                                 | Location:     | Main Structure  |
| Comments:          | Mobile Home Unit 4                                                                                              |               |                 |
|                    |                                                                                                                 |               |                 |
|                    |                                                                                                                 |               |                 |
| Component:         | Exterior Walls                                                                                                  | Defect:       | In poor repair  |
| Requirement:       | Building Permit                                                                                                 |               | F F -           |
|                    |                                                                                                                 | Location:     | Main Structure  |
| Comments:          | Mobile Home Unit 4                                                                                              |               |                 |
|                    | - referenced in restriction of the second |               |                 |
|                    |                                                                                                                 |               |                 |
| Component:         | Floor Joists/Beams                                                                                              | Defect:       | In poor repair  |
| Requirement:       | Building Permit                                                                                                 |               |                 |
| an                 |                                                                                                                 | Location:     | Main Structure  |
| Comments:          | Mobile Home Unit 4                                                                                              |               |                 |
|                    |                                                                                                                 |               |                 |
|                    |                                                                                                                 |               |                 |
| Component:         | Flooring                                                                                                        | Defect:       | In poor repair  |
| Requirement:       | Building Permit                                                                                                 |               |                 |
|                    |                                                                                                                 | Location:     | Main Structure  |
| Comments:          | Mobile Home Unit 4                                                                                              |               |                 |
|                    |                                                                                                                 |               |                 |
|                    |                                                                                                                 |               |                 |
| Component:         | Furnace                                                                                                         | Defect:       | In poor repair  |
| Requirement:       | Mechanical Permit                                                                                               | Location      | Main Structure  |
| Comments:          |                                                                                                                 | LUCALIONA     | Main Scructure  |
| <u>conmenta.</u>   | Mobile Home Unit 4                                                                                              |               |                 |
|                    |                                                                                                                 |               |                 |
|                    |                                                                                                                 | Dettain       | Ta page sensir  |
| Component:         | Electrical System                                                                                               | Defect:       | In poor repair  |
| Requirement:       | Electrical Permit                                                                                               | Location:     | Main Structure  |
| Comments:          |                                                                                                                 |               |                 |
|                    | Mobile Home Unit 4                                                                                              |               |                 |
|                    |                                                                                                                 |               |                 |
| Component:         | Interior Walls /Ceiling                                                                                         | Defect:       | In poor repair  |
| Requirement:       | Building Permit                                                                                                 | <u>wereen</u> | an poor repair  |
|                    | panding contrib                                                                                                 | Location      | Main Structure  |
| <u>Requirement</u> |                                                                                                                 | LOCATION      | Tidili Sildeere |
| <u>Comments:</u>   | Mobilo Home Unit 4                                                                                              | LOCALION      | - Hall Science  |
|                    | Mobile Home Unit 4                                                                                              | Location      |                 |
|                    | Mobile Home Unit 4                                                                                              | Location      |                 |