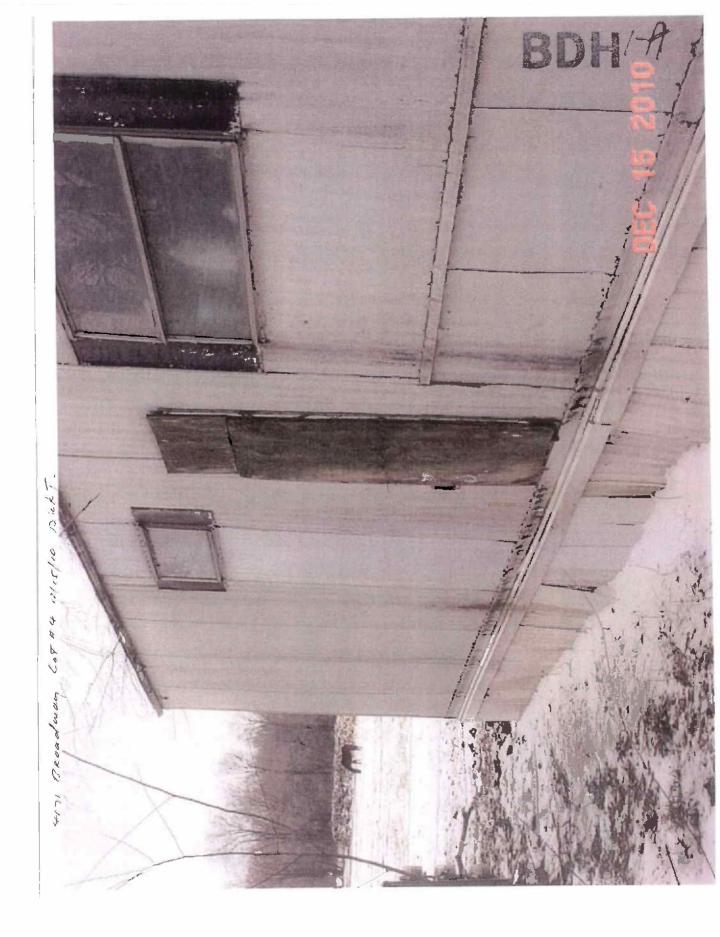

Agenda Item Number 1-A

Date December 20, 2010

WHEREAS, the property located at 4171 E. Broadway Avenue, mobile home unit 4, Des Moines, Iowa, was inspected by representatives of the City of Des Moines who determined that the structure in its present condition constitutes not only a menace to health and safety but is also a public nuisance; and

# BDH I-A

| Component:         | Exterior Doors/Jams                                                                                             | Defect:       | In poor repair  |
|--------------------|-----------------------------------------------------------------------------------------------------------------|---------------|-----------------|
| Requirement:       | Building Permit                                                                                                 |               |                 |
|                    |                                                                                                                 | Location:     | Main Structure  |
| Comments:          | Mobile Home Unit 4                                                                                              |               |                 |
|                    | Hobie Home Onic 1                                                                                               |               |                 |
|                    |                                                                                                                 |               |                 |
| Component:         | Exterior Stairs                                                                                                 | Defect:       | In poor repair  |
| Requirement:       | Building Permit                                                                                                 |               |                 |
|                    |                                                                                                                 | Location:     | Main Structure  |
| Comments:          | Mobile Home Unit 4                                                                                              |               |                 |
|                    |                                                                                                                 |               |                 |
|                    |                                                                                                                 |               |                 |
| Component:         | Exterior Walls                                                                                                  | Defect:       | In poor repair  |
| Requirement:       | Building Permit                                                                                                 |               | F F -           |
|                    |                                                                                                                 | Location:     | Main Structure  |
| Comments:          | Mobile Home Unit 4                                                                                              |               |                 |
|                    | - referenced in restriction of the second |               |                 |
|                    |                                                                                                                 |               |                 |
| Component:         | Floor Joists/Beams                                                                                              | Defect:       | In poor repair  |
| Requirement:       | Building Permit                                                                                                 |               |                 |
| an                 |                                                                                                                 | Location:     | Main Structure  |
| Comments:          | Mobile Home Unit 4                                                                                              |               |                 |
|                    |                                                                                                                 |               |                 |
|                    |                                                                                                                 |               |                 |
| Component:         | Flooring                                                                                                        | Defect:       | In poor repair  |
| Requirement:       | Building Permit                                                                                                 |               |                 |
|                    |                                                                                                                 | Location:     | Main Structure  |
| Comments:          | Mobile Home Unit 4                                                                                              |               |                 |
|                    |                                                                                                                 |               |                 |
|                    |                                                                                                                 |               |                 |
| Component:         | Furnace                                                                                                         | Defect:       | In poor repair  |
| Requirement:       | Mechanical Permit                                                                                               | Location      | Main Structure  |
| Comments:          |                                                                                                                 | LUCALIONA     | Main Scructure  |
| <u>conmenta.</u>   | Mobile Home Unit 4                                                                                              |               |                 |
|                    |                                                                                                                 |               |                 |
|                    |                                                                                                                 | Dettain       | Ta page sensir  |
| Component:         | Electrical System                                                                                               | Defect:       | In poor repair  |
| Requirement:       | Electrical Permit                                                                                               | Location:     | Main Structure  |
| Comments:          |                                                                                                                 |               |                 |
|                    | Mobile Home Unit 4                                                                                              |               |                 |
|                    |                                                                                                                 |               |                 |
| Component:         | Interior Walls /Ceiling                                                                                         | Defect:       | In poor repair  |
| Requirement:       | Building Permit                                                                                                 | <u>wereen</u> | an poor repair  |
|                    | panding contrib                                                                                                 | Location      | Main Structure  |
| <u>Requirement</u> |                                                                                                                 | LOCATION      | Tidili Sildeere |
| <u>Comments:</u>   | Mobilo Home Unit 4                                                                                              | LOCALION      | - Hall Science  |
|                    | Mobile Home Unit 4                                                                                              | Location      |                 |
|                    | Mobile Home Unit 4                                                                                              | Location      |                 |