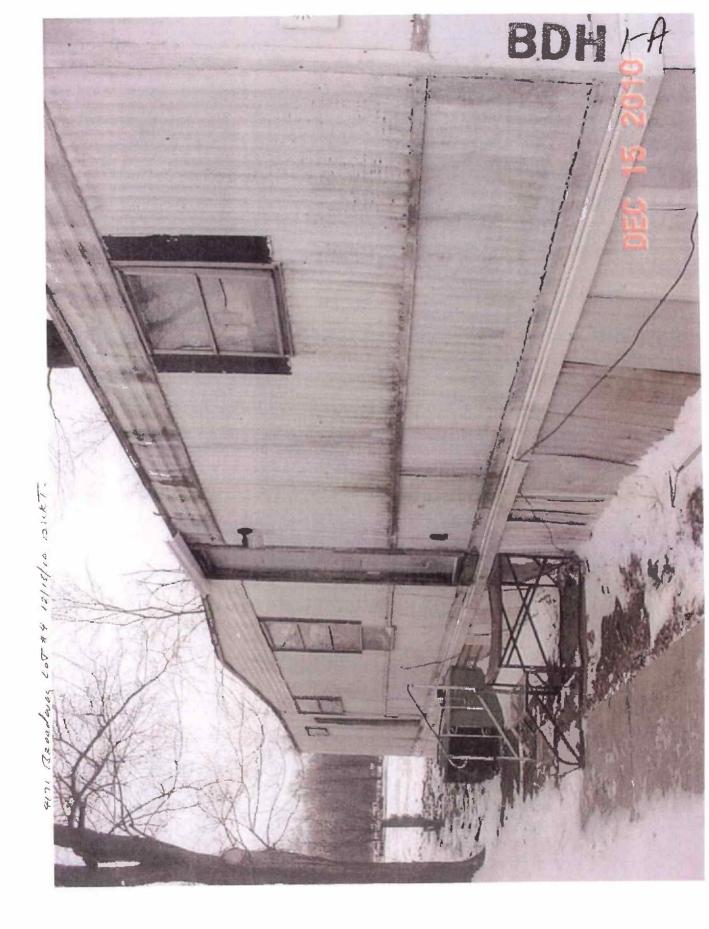

Agenda Item Number 1-A

Date December 20, 2010

WHEREAS, the property located at 4171 E. Broadway Avenue, mobile home unit 4, Des Moines, Iowa, was inspected by representatives of the City of Des Moines who determined that the structure in its present condition constitutes not only a menace to health and safety but is also a public nuisance; and

# BDH I-A

| Component:         | Exterior Doors/Jams                                                                                             | Defect:       | In poor repair  |
|--------------------|-----------------------------------------------------------------------------------------------------------------|---------------|-----------------|
| Requirement:       | Building Permit                                                                                                 |               |                 |
|                    |                                                                                                                 | Location:     | Main Structure  |
| Comments:          | Mobile Home Unit 4                                                                                              |               |                 |
|                    | Hobie Home Onic 1                                                                                               |               |                 |
|                    |                                                                                                                 |               |                 |
| Component:         | Exterior Stairs                                                                                                 | Defect:       | In poor repair  |
| Requirement:       | Building Permit                                                                                                 |               |                 |
|                    |                                                                                                                 | Location:     | Main Structure  |
| Comments:          | Mobile Home Unit 4                                                                                              |               |                 |
|                    |                                                                                                                 |               |                 |
|                    |                                                                                                                 |               |                 |
| Component:         | Exterior Walls                                                                                                  | Defect:       | In poor repair  |
| Requirement:       | Building Permit                                                                                                 |               | F F -           |
|                    |                                                                                                                 | Location:     | Main Structure  |
| Comments:          | Mobile Home Unit 4                                                                                              |               |                 |
|                    | - referenced in restriction of the second |               |                 |
|                    |                                                                                                                 |               |                 |
| Component:         | Floor Joists/Beams                                                                                              | Defect:       | In poor repair  |
| Requirement:       | Building Permit                                                                                                 |               |                 |
| an                 |                                                                                                                 | Location:     | Main Structure  |
| Comments:          | Mobile Home Unit 4                                                                                              |               |                 |
|                    |                                                                                                                 |               |                 |
|                    |                                                                                                                 |               |                 |
| Component:         | Flooring                                                                                                        | Defect:       | In poor repair  |
| Requirement:       | Building Permit                                                                                                 |               |                 |
|                    |                                                                                                                 | Location:     | Main Structure  |
| Comments:          | Mobile Home Unit 4                                                                                              |               |                 |
|                    |                                                                                                                 |               |                 |
|                    |                                                                                                                 |               |                 |
| Component:         | Furnace                                                                                                         | Defect:       | In poor repair  |
| Requirement:       | Mechanical Permit                                                                                               | Location      | Main Structure  |
| Comments:          |                                                                                                                 | LUCALIONA     | Main Scructure  |
| <u>conmenta.</u>   | Mobile Home Unit 4                                                                                              |               |                 |
|                    |                                                                                                                 |               |                 |
|                    |                                                                                                                 | Dettain       | Ta page sensir  |
| Component:         | Electrical System                                                                                               | Defect:       | In poor repair  |
| Requirement:       | Electrical Permit                                                                                               | Location:     | Main Structure  |
| Comments:          |                                                                                                                 |               |                 |
|                    | Mobile Home Unit 4                                                                                              |               |                 |
|                    |                                                                                                                 |               |                 |
| Component:         | Interior Walls /Ceiling                                                                                         | Defect:       | In poor repair  |
| Requirement:       | Building Permit                                                                                                 | <u>wereen</u> | an poor repair  |
|                    | panding contrib                                                                                                 | Location      | Main Structure  |
| <u>Requirement</u> |                                                                                                                 | LOCATION      | Tidili Sildeere |
| <u>Comments:</u>   | Mobilo Home Unit 4                                                                                              | LOCALION      | - Hall Science  |
|                    | Mobile Home Unit 4                                                                                              | Location      |                 |
|                    | Mobile Home Unit 4                                                                                              | Location      |                 |