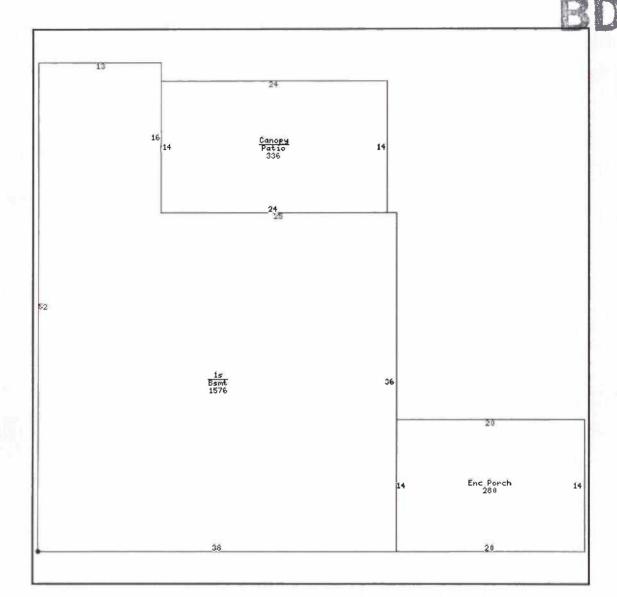

Polk/Des Moines Assessor - 060/00967-104-000 Listing

Page 2 of 6

| Zoning          | Description         |                 | SF                    | Assessor Zoning                          |                      |
|-----------------|---------------------|-----------------|-----------------------|------------------------------------------|----------------------|
| A-1             | Agricultural Dis    | strict          |                       | Agricultural                             |                      |
|                 |                     |                 | ent <b>Published:</b> | 2010-03-05 Contact                       | t: Planning and      |
|                 |                     | Urban Design 5  | 15 283-4200           | i de statisticationalista va disconse va | <u> </u>             |
| <u>Land</u>     |                     |                 |                       |                                          |                      |
| SQUARE FEET     | <b>r</b>            | 217,800 ACRES   | 4                     | 5.000 SHAPE                              | IR/Irregular         |
| TOPOGRAPHY      | <b>Y</b> ]          | B/Blank         |                       |                                          |                      |
| Commercial Su   | mmary               |                 |                       |                                          |                      |
| OCCUPANCY       |                     | WEIGHTED<br>AGE | 192                   | 7 STORY<br>HEIGHT                        | 1                    |
| LAND AREA       | 217,800             | GROSS AREA      | 1,96                  | 0 FINISH<br>AREA                         | 1,576                |
| BSMT UNFIN      | 1,576               | BSMT FINISH     | 1,06                  | 4 NUMBER<br>UNITS                        | 1                    |
| Residence # 1   |                     |                 |                       |                                          |                      |
| OCCUPANCY       | SF/Single<br>Family | RESID<br>TYPE   | S1/1 Story            | BLDG STYLE                               | ET/Early 20s         |
| YEAR BUILT      | 1924                | YEAR<br>REMODEL | 1984                  | # FAMILIES                               | 1                    |
| GRADE           | 4                   | GRADE<br>ADJUST | +00                   | CONDITION                                | AN/Above<br>Normal   |
| TSFLA           | 1,576               | MAIN LV<br>AREA | 1,576                 | BSMT AREA                                | 1,576                |
| FIN BMT<br>AREA | 1,064               | FIN BMT<br>QUAL | LO/Low                | ENCL PORCH                               | 280                  |
| PATIO AREA      | 336                 | CANOPY<br>AREA  | 336                   | FOUNDATION                               | B/Brick              |
| EXT WALL<br>TYP | MT/Metal<br>Siding  |                 | GB/Gable              | ROOF<br>MATERL                           | A/Asphalt<br>Shingle |
|                 | A/Gas Forced        |                 | 100                   | BATHROOMS                                | 1                    |
| HEATING         | Air                 |                 |                       |                                          |                      |