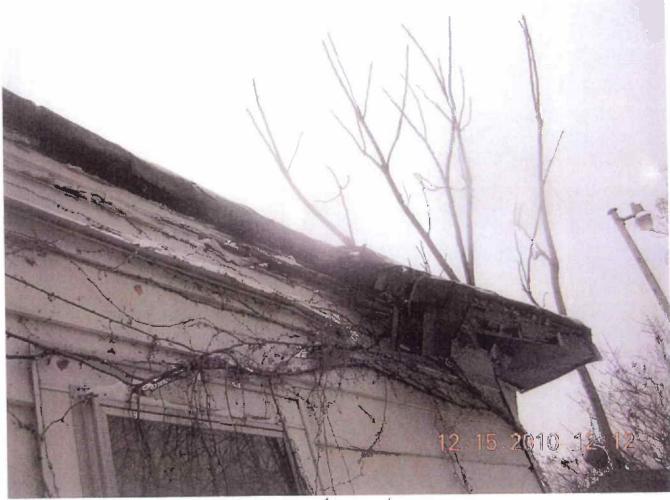

### Areas that need attention: 2119 E GRAND AVE

| Commenced         | Deef                                 | Defeat           | 2                                               |
|-------------------|--------------------------------------|------------------|-------------------------------------------------|
| Component:        | Roof                                 | Defect:          | Excessive rot                                   |
| Requirement:      | Building Permit                      |                  | ·                                               |
| 30                |                                      | Location:        | Throughout                                      |
| Comments:         |                                      |                  |                                                 |
|                   |                                      |                  |                                                 |
| Di                |                                      |                  |                                                 |
|                   |                                      |                  | *                                               |
| Component:        | Exterior Doors/Jams                  | Defect:          | Deteriorated                                    |
| Requirement:      | Complaince with Int Residential Code |                  |                                                 |
|                   | ,                                    | Location:        | Unknown                                         |
| Comments:         |                                      |                  |                                                 |
|                   |                                      |                  |                                                 |
|                   |                                      |                  |                                                 |
|                   |                                      |                  | ×                                               |
| Component:        | Interior Walls /Ceiling              | Defect:          | Water Damage                                    |
| Requirement:      | Complaince with Int Residential Code | Derect           | water Damage                                    |
| Requirementa      | complaince with the Residential Code | Location:        | Listeaun                                        |
| Commontes         |                                      | <u>EOCATION:</u> | Unknown                                         |
| Comments:         |                                      |                  |                                                 |
|                   |                                      |                  |                                                 |
|                   |                                      |                  |                                                 |
| C                 |                                      | 6.7              |                                                 |
| Component:        | Electrical System                    | Defect:          | Deteriorated                                    |
| Requirement:      | Electrical Permit                    | L                |                                                 |
|                   |                                      | Location:        | Throughout                                      |
| Comments:         |                                      |                  |                                                 |
|                   |                                      |                  |                                                 |
|                   |                                      |                  |                                                 |
|                   |                                      |                  |                                                 |
| Component:        | Soffit/Facia/Trim                    | Defect:          | Excessive rot                                   |
| Requirement:      | Building Permit                      |                  |                                                 |
|                   |                                      | Location:        | Main Structure                                  |
| Comments:         |                                      |                  | 7 2 E K 1 E                                     |
|                   |                                      |                  |                                                 |
|                   |                                      |                  |                                                 |
|                   |                                      |                  |                                                 |
| Component:        | Shingles Flashing                    | Defect:          | Deteriorated                                    |
| Requirement:      | Complaince with Int Residential Code |                  |                                                 |
| 1 12 x - 1 A - 14 | 37 /                                 | Location:        | Garage                                          |
| Comments:         |                                      |                  |                                                 |
|                   |                                      |                  |                                                 |
|                   |                                      |                  |                                                 |
|                   |                                      |                  |                                                 |
| Component:        | Electrical System                    | Defect:          | Improperly Installed                            |
| Requirement:      | Electrical Permit                    |                  | en der bereiten bester i Allen er son er bester |
|                   |                                      | Location:        | Garage                                          |
| Comments:         |                                      |                  |                                                 |
|                   |                                      |                  |                                                 |
|                   |                                      |                  |                                                 |
|                   |                                      |                  |                                                 |
| Component:        | Exterior Walls                       | Defect:          | Deteriorated                                    |
| Requirement:      | Complaince with Int Residential Code | <u>a oroutt</u>  | Peterioratea                                    |
|                   | companies man menesiachtar code      | Location:        | Garage                                          |
| Comments:         |                                      | LYGENUNI         | Jarage                                          |
|                   |                                      |                  |                                                 |
|                   |                                      |                  |                                                 |
|                   |                                      |                  |                                                 |

## BDH 1-C

2119 E GrAnd

2119 E Grand

DSCN8652.JPG 2010/12/15 12:11:40 2010-04309

BDH 1-C

2119 E GrAnd

DSCN8654.JPG 2010/12/15 12:12:03 600 2010 - 04309

BDH1-C