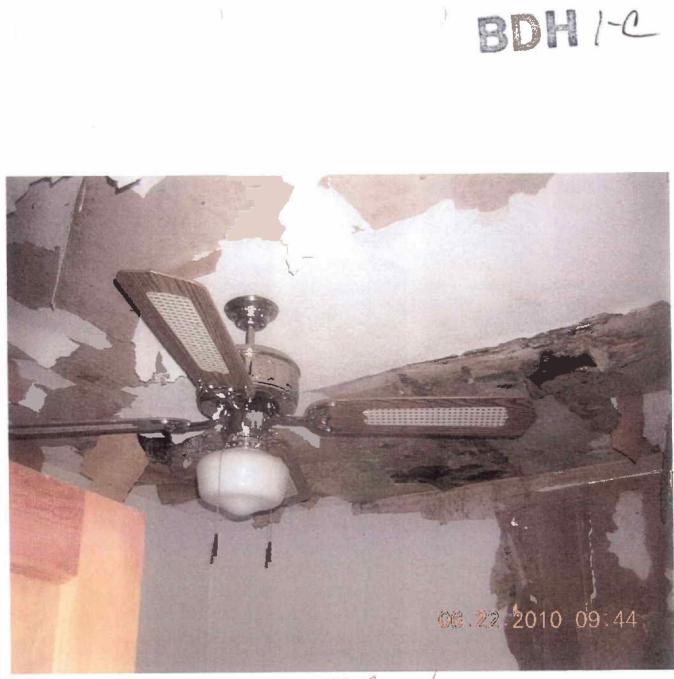

### Areas that need attention: 2119 E GRAND AVE

| Commenced         | Deef                                 | Defeat           | 2                                               |
|-------------------|--------------------------------------|------------------|-------------------------------------------------|
| Component:        | Roof                                 | Defect:          | Excessive rot                                   |
| Requirement:      | Building Permit                      |                  | ·                                               |
| 30                |                                      | Location:        | Throughout                                      |
| Comments:         |                                      |                  |                                                 |
|                   |                                      |                  |                                                 |
| Di                |                                      |                  |                                                 |
|                   |                                      |                  | *                                               |
| Component:        | Exterior Doors/Jams                  | Defect:          | Deteriorated                                    |
| Requirement:      | Complaince with Int Residential Code |                  |                                                 |
|                   | ,                                    | Location:        | Unknown                                         |
| Comments:         |                                      |                  |                                                 |
|                   |                                      |                  |                                                 |
|                   |                                      |                  |                                                 |
|                   |                                      |                  | ×                                               |
| Component:        | Interior Walls /Ceiling              | Defect:          | Water Damage                                    |
| Requirement:      | Complaince with Int Residential Code | Derect           | water Damage                                    |
| Requirementa      | complaince with the Residential Code | Location:        | Listeaun                                        |
| Commontes         |                                      | <u>EOCATION:</u> | Unknown                                         |
| Comments:         |                                      |                  |                                                 |
|                   |                                      |                  |                                                 |
|                   |                                      |                  |                                                 |
| C                 |                                      | 6.7              |                                                 |
| Component:        | Electrical System                    | Defect:          | Deteriorated                                    |
| Requirement:      | Electrical Permit                    | L                |                                                 |
|                   |                                      | Location:        | Throughout                                      |
| Comments:         |                                      |                  |                                                 |
|                   |                                      |                  |                                                 |
|                   |                                      |                  |                                                 |
|                   |                                      |                  |                                                 |
| Component:        | Soffit/Facia/Trim                    | Defect:          | Excessive rot                                   |
| Requirement:      | Building Permit                      |                  |                                                 |
|                   |                                      | Location:        | Main Structure                                  |
| Comments:         |                                      |                  | 7 2 E K 1 E                                     |
|                   |                                      |                  |                                                 |
|                   |                                      |                  |                                                 |
|                   |                                      |                  |                                                 |
| Component:        | Shingles Flashing                    | Defect:          | Deteriorated                                    |
| Requirement:      | Complaince with Int Residential Code |                  |                                                 |
| 1 12 x - 1 A - 14 | 37 /                                 | Location:        | Garage                                          |
| Comments:         |                                      |                  |                                                 |
|                   |                                      |                  |                                                 |
|                   |                                      |                  |                                                 |
|                   |                                      |                  |                                                 |
| Component:        | Electrical System                    | Defect:          | Improperly Installed                            |
| Requirement:      | Electrical Permit                    |                  | en der bereiten bester i Allen er son er bester |
|                   |                                      | Location:        | Garage                                          |
| Comments:         |                                      |                  |                                                 |
|                   |                                      |                  |                                                 |
|                   |                                      |                  |                                                 |
|                   |                                      |                  |                                                 |
| Component:        | Exterior Walls                       | Defect:          | Deteriorated                                    |
| Requirement:      | Complaince with Int Residential Code | <u>a oroutt</u>  | Peterioratea                                    |
|                   | companies man menesiachtar code      | Location:        | Garage                                          |
| Comments:         |                                      | LYGENUNI         | Jarage                                          |
|                   |                                      |                  |                                                 |
|                   |                                      |                  |                                                 |
|                   |                                      |                  |                                                 |

### DSCN8655.JPG 2010/12/15 12:12:13 600 2010- 04309

2119 E GrAnd

DSCN7465.JPG 2010/06/22 09:44:15