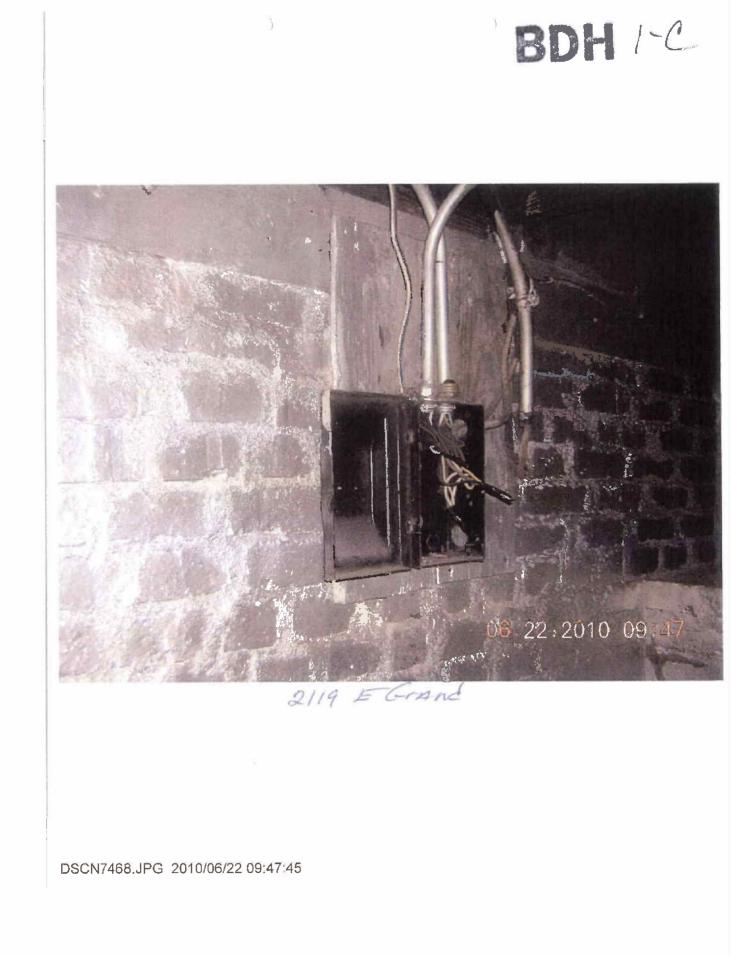

### Areas that need attention: 2119 E GRAND AVE

| Commenced         | Deef                                 | Defeat           | 2                                               |
|-------------------|--------------------------------------|------------------|-------------------------------------------------|
| Component:        | Roof                                 | Defect:          | Excessive rot                                   |
| Requirement:      | Building Permit                      |                  | ·                                               |
| 30                |                                      | Location:        | Throughout                                      |
| Comments:         |                                      |                  |                                                 |
|                   |                                      |                  |                                                 |
| Di                |                                      |                  |                                                 |
|                   |                                      |                  | *                                               |
| Component:        | Exterior Doors/Jams                  | Defect:          | Deteriorated                                    |
| Requirement:      | Complaince with Int Residential Code |                  |                                                 |
|                   | ,                                    | Location:        | Unknown                                         |
| Comments:         |                                      |                  |                                                 |
|                   |                                      |                  |                                                 |
|                   |                                      |                  |                                                 |
|                   |                                      |                  | ×                                               |
| Component:        | Interior Walls /Ceiling              | Defect:          | Water Damage                                    |
| Requirement:      | Complaince with Int Residential Code | Derect           | water Damage                                    |
| Requirementa      | complaince with the Residential Code | Location:        | Listeaun                                        |
| Commontes         |                                      | <u>EOCATION:</u> | Unknown                                         |
| Comments:         |                                      |                  |                                                 |
|                   |                                      |                  |                                                 |
|                   |                                      |                  |                                                 |
| C                 |                                      | 6.7              |                                                 |
| Component:        | Electrical System                    | Defect:          | Deteriorated                                    |
| Requirement:      | Electrical Permit                    | L                |                                                 |
|                   |                                      | Location:        | Throughout                                      |
| Comments:         |                                      |                  |                                                 |
|                   |                                      |                  |                                                 |
|                   |                                      |                  |                                                 |
|                   |                                      |                  |                                                 |
| Component:        | Soffit/Facia/Trim                    | Defect:          | Excessive rot                                   |
| Requirement:      | Building Permit                      |                  |                                                 |
|                   |                                      | Location:        | Main Structure                                  |
| Comments:         |                                      |                  | 7 2 E K 1 E                                     |
|                   |                                      |                  |                                                 |
|                   |                                      |                  |                                                 |
|                   |                                      |                  |                                                 |
| Component:        | Shingles Flashing                    | Defect:          | Deteriorated                                    |
| Requirement:      | Complaince with Int Residential Code |                  |                                                 |
| 1 12 x - 1 A - 14 | 37 /                                 | Location:        | Garage                                          |
| Comments:         |                                      |                  |                                                 |
|                   |                                      |                  |                                                 |
|                   |                                      |                  |                                                 |
|                   |                                      |                  |                                                 |
| Component:        | Electrical System                    | Defect:          | Improperly Installed                            |
| Requirement:      | Electrical Permit                    |                  | en der bereiten bester i Allen er son er bester |
|                   |                                      | Location:        | Garage                                          |
| Comments:         |                                      |                  |                                                 |
|                   |                                      |                  |                                                 |
|                   |                                      |                  |                                                 |
|                   |                                      |                  |                                                 |
| Component:        | Exterior Walls                       | Defect:          | Deteriorated                                    |
| Requirement:      | Complaince with Int Residential Code | <u>a oroutt</u>  | Peterioratea                                    |
|                   | companies man menesiachtar code      | Location:        | Garage                                          |
| Comments:         |                                      | LYGENUNI         | Jarage                                          |
|                   |                                      |                  |                                                 |
|                   |                                      |                  |                                                 |
|                   |                                      |                  |                                                 |