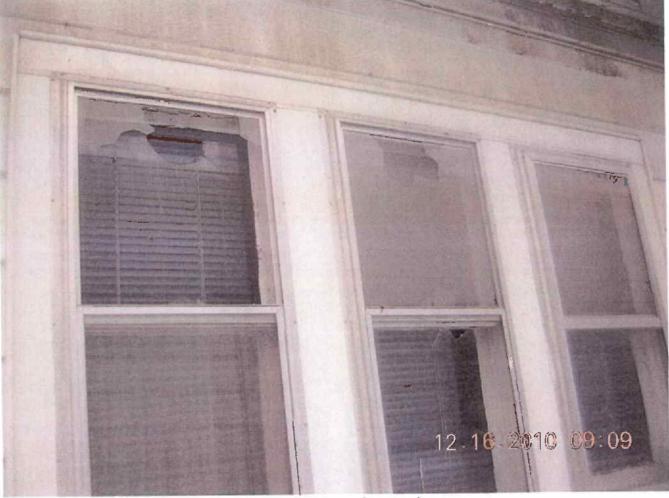

| Component:<br>Requirement:<br>Comments: | Soffit/Facia/Trim<br>Complaince with Int Residential Code<br>lead base paint | Defect:<br>Location: | See Comments<br>Throughout | BDH | 1-4 |
|-----------------------------------------|------------------------------------------------------------------------------|----------------------|----------------------------|-----|-----|
| Component:<br>Requirement:              | Windows/Window Frames<br>Complaince with Int Residential Code                | Defect:              | Šee Comments               |     |     |
| Comments:                               | lead base paint                                                              | Location:            | Throughout                 |     |     |
|                                         |                                                                              |                      |                            |     |     |