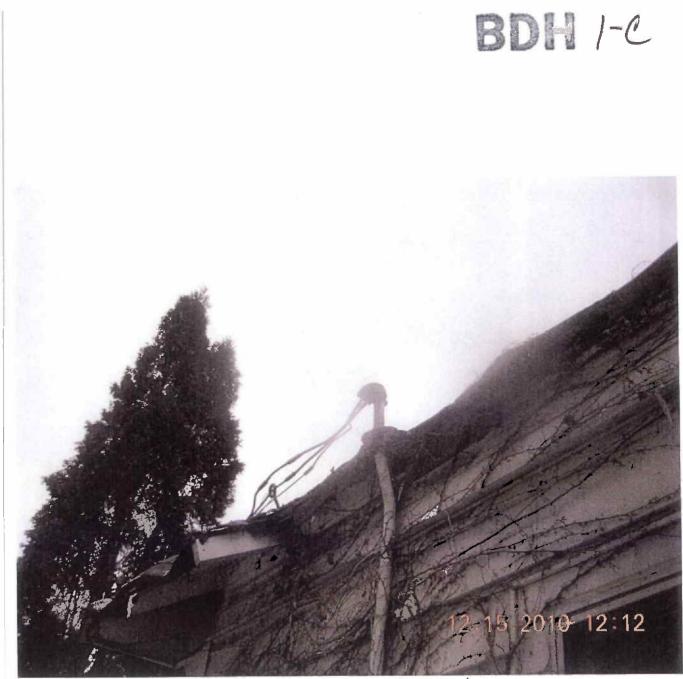

### Areas that need attention: 2119 E GRAND AVE

| Commenced         | Deef                                 | Defeat           | 2                                               |
|-------------------|--------------------------------------|------------------|-------------------------------------------------|
| Component:        | Roof                                 | Defect:          | Excessive rot                                   |
| Requirement:      | Building Permit                      |                  | ·                                               |
| 30                |                                      | Location:        | Throughout                                      |
| Comments:         |                                      |                  |                                                 |
|                   |                                      |                  |                                                 |
| Di                |                                      |                  |                                                 |
|                   |                                      |                  | *                                               |
| Component:        | Exterior Doors/Jams                  | Defect:          | Deteriorated                                    |
| Requirement:      | Complaince with Int Residential Code |                  |                                                 |
|                   | ,                                    | Location:        | Unknown                                         |
| Comments:         |                                      |                  |                                                 |
|                   |                                      |                  |                                                 |
|                   |                                      |                  |                                                 |
|                   |                                      |                  | ×                                               |
| Component:        | Interior Walls /Ceiling              | Defect:          | Water Damage                                    |
| Requirement:      | Complaince with Int Residential Code | Derect           | water Damage                                    |
| Requirementa      | complaince with the Residential Code | Location:        | Listeaun                                        |
| Commontes         |                                      | <u>EOCATION:</u> | Unknown                                         |
| Comments:         |                                      |                  |                                                 |
|                   |                                      |                  |                                                 |
|                   |                                      |                  |                                                 |
| C                 |                                      | 6.7              |                                                 |
| Component:        | Electrical System                    | Defect:          | Deteriorated                                    |
| Requirement:      | Electrical Permit                    | L                |                                                 |
|                   |                                      | Location:        | Throughout                                      |
| Comments:         |                                      |                  |                                                 |
|                   |                                      |                  |                                                 |
|                   |                                      |                  |                                                 |
|                   |                                      |                  |                                                 |
| Component:        | Soffit/Facia/Trim                    | Defect:          | Excessive rot                                   |
| Requirement:      | Building Permit                      |                  |                                                 |
|                   |                                      | Location:        | Main Structure                                  |
| Comments:         |                                      |                  | 7 2 E K 1 E                                     |
|                   |                                      |                  |                                                 |
|                   |                                      |                  |                                                 |
|                   |                                      |                  |                                                 |
| Component:        | Shingles Flashing                    | Defect:          | Deteriorated                                    |
| Requirement:      | Complaince with Int Residential Code |                  |                                                 |
| 1 12 x - 1 A - 14 | 37 /                                 | Location:        | Garage                                          |
| Comments:         |                                      |                  |                                                 |
|                   |                                      |                  |                                                 |
|                   |                                      |                  |                                                 |
|                   |                                      |                  |                                                 |
| Component:        | Electrical System                    | Defect:          | Improperly Installed                            |
| Requirement:      | Electrical Permit                    |                  | en der bereiten bester i Allen er son er bester |
|                   |                                      | Location:        | Garage                                          |
| Comments:         |                                      |                  |                                                 |
|                   |                                      |                  |                                                 |
|                   |                                      |                  |                                                 |
|                   |                                      |                  |                                                 |
| Component:        | Exterior Walls                       | Defect:          | Deteriorated                                    |
| Requirement:      | Complaince with Int Residential Code | <u>a oroutt</u>  | Peterioratea                                    |
|                   | companies man menesiachtar code      | Location:        | Garage                                          |
| Comments:         |                                      | LYGENUNI         | Jarage                                          |
|                   |                                      |                  |                                                 |
|                   |                                      |                  |                                                 |
|                   |                                      |                  |                                                 |

### DSCN8655.JPG 2010/12/15 12:12:13 600 2010- 04309

2119 E GrAnd

DSCN7465.JPG 2010/06/22 09:44:15