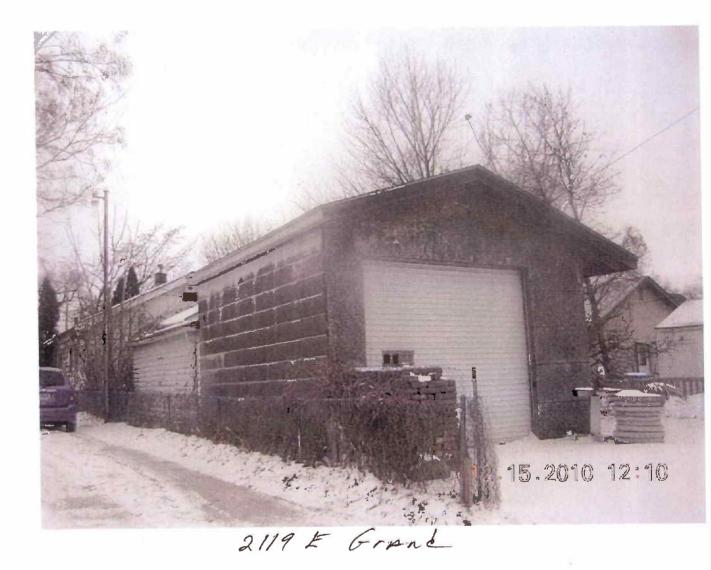

### Areas that need attention: 2119 E GRAND AVE

| Commenced         | Deef                                 | Defeat           | 2                                               |
|-------------------|--------------------------------------|------------------|-------------------------------------------------|
| Component:        | Roof                                 | Defect:          | Excessive rot                                   |
| Requirement:      | Building Permit                      |                  | ·                                               |
| 30                |                                      | Location:        | Throughout                                      |
| Comments:         |                                      |                  |                                                 |
|                   |                                      |                  |                                                 |
| Di                |                                      |                  |                                                 |
|                   |                                      |                  | *                                               |
| Component:        | Exterior Doors/Jams                  | Defect:          | Deteriorated                                    |
| Requirement:      | Complaince with Int Residential Code |                  |                                                 |
|                   | ,                                    | Location:        | Unknown                                         |
| Comments:         |                                      |                  |                                                 |
|                   |                                      |                  |                                                 |
|                   |                                      |                  |                                                 |
|                   |                                      |                  | ×                                               |
| Component:        | Interior Walls /Ceiling              | Defect:          | Water Damage                                    |
| Requirement:      | Complaince with Int Residential Code | Derect           | water Damage                                    |
| Requirementa      | complaince with the Residential Code | Location:        | Listeaun                                        |
| Commontes         |                                      | <u>EOCATION:</u> | Unknown                                         |
| Comments:         |                                      |                  |                                                 |
|                   |                                      |                  |                                                 |
|                   |                                      |                  |                                                 |
| C                 |                                      | 6.7              |                                                 |
| Component:        | Electrical System                    | Defect:          | Deteriorated                                    |
| Requirement:      | Electrical Permit                    | L                |                                                 |
|                   |                                      | Location:        | Throughout                                      |
| Comments:         |                                      |                  |                                                 |
|                   |                                      |                  |                                                 |
|                   |                                      |                  |                                                 |
|                   |                                      |                  |                                                 |
| Component:        | Soffit/Facia/Trim                    | Defect:          | Excessive rot                                   |
| Requirement:      | Building Permit                      |                  |                                                 |
|                   |                                      | Location:        | Main Structure                                  |
| Comments:         |                                      |                  | 7 2 E K 1 E                                     |
|                   |                                      |                  |                                                 |
|                   |                                      |                  |                                                 |
|                   |                                      |                  |                                                 |
| Component:        | Shingles Flashing                    | Defect:          | Deteriorated                                    |
| Requirement:      | Complaince with Int Residential Code |                  |                                                 |
| 1 12 x - 1 A - 14 | 37 /                                 | Location:        | Garage                                          |
| Comments:         |                                      |                  |                                                 |
|                   |                                      |                  |                                                 |
|                   |                                      |                  |                                                 |
|                   |                                      |                  |                                                 |
| Component:        | Electrical System                    | Defect:          | Improperly Installed                            |
| Requirement:      | Electrical Permit                    |                  | en der bereiten bester i Allen er son er bester |
|                   |                                      | Location:        | Garage                                          |
| Comments:         |                                      |                  |                                                 |
|                   |                                      |                  |                                                 |
|                   |                                      |                  |                                                 |
|                   |                                      |                  |                                                 |
| Component:        | Exterior Walls                       | Defect:          | Deteriorated                                    |
| Requirement:      | Complaince with Int Residential Code | <u>a oroutt</u>  | Peterioratea                                    |
|                   | companies man menesiachtar code      | Location:        | Garage                                          |
| Comments:         |                                      | LYGENUNI         | Jarage                                          |
|                   |                                      |                  |                                                 |
|                   |                                      |                  |                                                 |
|                   |                                      |                  |                                                 |

### DSCN8650.JPG 2010/12/15 12:10:15 2010 - 043 09

2119 EGrand