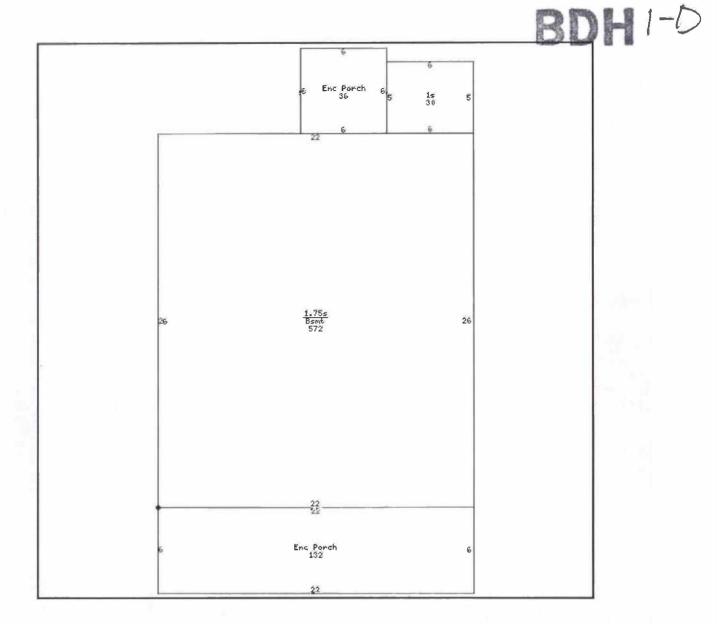

| Taxable Value ( | <b>Credit</b>        | Name                                                                                                           |                                         | N               | umber          | 8D                        | Info             |
|-----------------|----------------------|----------------------------------------------------------------------------------------------------------------|-----------------------------------------|-----------------|----------------|---------------------------|------------------|
| Homestead       |                      |                                                                                                                | TREVOR                                  |                 | 8079           |                           |                  |
| Zoning          | Description          |                                                                                                                |                                         | SF              | F Assessor Zon |                           | ng               |
| R1-60           |                      | w Density Resid                                                                                                | ential District                         |                 | Resid          | ential                    |                  |
| *Condition      | Docket_no <u>143</u> | Docket_no <u>14361</u>                                                                                         |                                         |                 |                |                           |                  |
| Source: City of | Des Moines Con       | umunity Develop<br>Urban Design                                                                                | ment <b>Published</b><br>n 515 283-4200 | : 2010-03-05    | Conta          | act: Plann                | ing and          |
| Land            |                      |                                                                                                                |                                         |                 |                |                           |                  |
| SQUARE<br>FEET  | 7,000                | FRONTAGE                                                                                                       | 50.0                                    | DEPTH           |                |                           | 140.0            |
| ACRES           | 0.161                | SHAPE                                                                                                          | RC/Rectangle                            | TOPOGRA         | APHY           | N/                        | Normal           |
| Residence # 1   |                      |                                                                                                                |                                         |                 |                |                           |                  |
| OCCUPANCY       | SF/Single<br>Family  | the second s | S2/2 Stories                            | BLDG STY        | LE             | CV/Conv                   | entional         |
| YEAR BUILT      | 1913                 | YEAR<br>REMODEL                                                                                                | 1988                                    | # FAMILIE       | S              |                           | 1                |
| GRADE           | 4                    | GRADE<br>ADJUST                                                                                                | -05                                     | CONDITIO        | N              | NM/N                      | ormal            |
| TSFLA           | 1,117                | MAIN LV<br>AREA                                                                                                | 602                                     | UPPR LV<br>AREA |                |                           | 515              |
| BSMT AREA       | 572                  | ENCL<br>PORCH                                                                                                  | 168                                     | FOUNDAT         | ION            | B/                        | Brick            |
| EXT WALL        | MT/Metal<br>Siding   | ROOF TYPE                                                                                                      | GM/Gambrel                              | ROOF<br>MATERL  |                |                           | sphalt<br>ningle |
| HEATING         | A/Gas Forced<br>Air  | AIR COND                                                                                                       | 0                                       | BATHROO         | MS             |                           | 1                |
| TOILET<br>ROOMS | 1                    | BEDROOMS                                                                                                       | 2                                       | ROOMS           |                | ag ng60,7-19,9,9,16,18,18 | 5                |