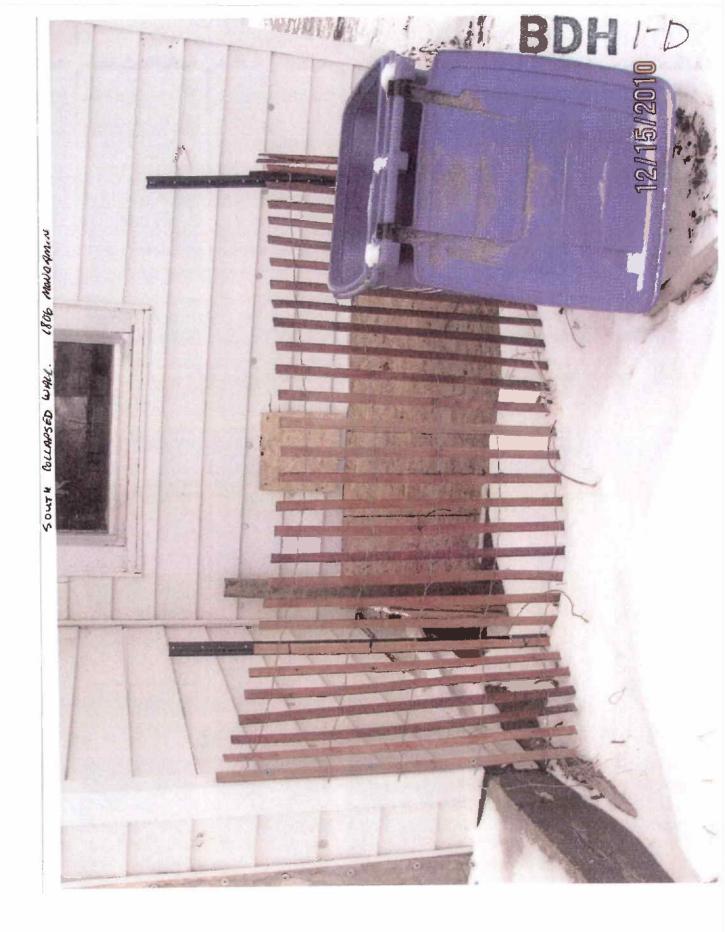

#### Areas that need attention: 1806 MONDAMIN AVE

|                            | d attention: 1806 MONDAMIN AVE                         |                |                      |
|----------------------------|--------------------------------------------------------|----------------|----------------------|
| Component:<br>Requirement: | Ductwork<br>Compliance, International Property         | Defect:        | In poor repair       |
| Comments:                  | Maintenance Code                                       | Location:      | Basement             |
| comments.                  |                                                        |                |                      |
|                            |                                                        |                |                      |
| Component:<br>Requirement: | Electrical Other Fixtures                              | Defect:        | Exposed              |
|                            | Compliance, International Property<br>Maintenance Code | Location:      | Unknown              |
| Comments:                  |                                                        |                |                      |
|                            |                                                        |                |                      |
| Component:                 | Electrical System                                      | Defect:        | Improperly Installed |
| <u>Requirement:</u>        | Electrical Permit                                      | Location:      | Basement             |
| Comments:                  |                                                        |                |                      |
|                            |                                                        |                |                      |
| Component:                 | Foundation                                             | Defect:        | Collapsed            |
| Requirement:               | Building Permit                                        | Locations      | Unknown              |
| Comments:                  |                                                        | LUCATION       | UTKIOWI              |
|                            |                                                        |                |                      |
|                            | -                                                      | Defects        | Water Demogo         |
| Component:<br>Requirement: | Furnace<br>Mechanical Permit                           | Defect:        | Water Damage         |
| Comments:                  |                                                        | Location:      | Basement             |
| <u>comments.</u>           |                                                        |                |                      |
|                            |                                                        |                |                      |
| Component:                 | Flooring                                               | <u>Defect:</u> | In poor repair       |
| <u>Requirement:</u>        | Compliance, International Property<br>Maintenance Code | Location:      | Throughout           |
| Comments:                  |                                                        |                |                      |
|                            |                                                        |                |                      |
| Component:                 | Interior Walls /Ceiling                                | Defect:        | In poor repair       |
| Requirement:               | Compliance, International Property<br>Maintenance Code | Location:      | Throughout           |
| Comments:                  |                                                        |                |                      |
|                            |                                                        |                |                      |
| Component:                 | Smoke Detectors                                        | Defect:        | Not Supplied         |
| Requirement:               | Compliance, International Property<br>Maintenance Code | Location       | Throughout           |
| Comments:                  | Maintellance Coue                                      | Focation       | mougrout             |
|                            |                                                        |                |                      |
|                            |                                                        |                |                      |