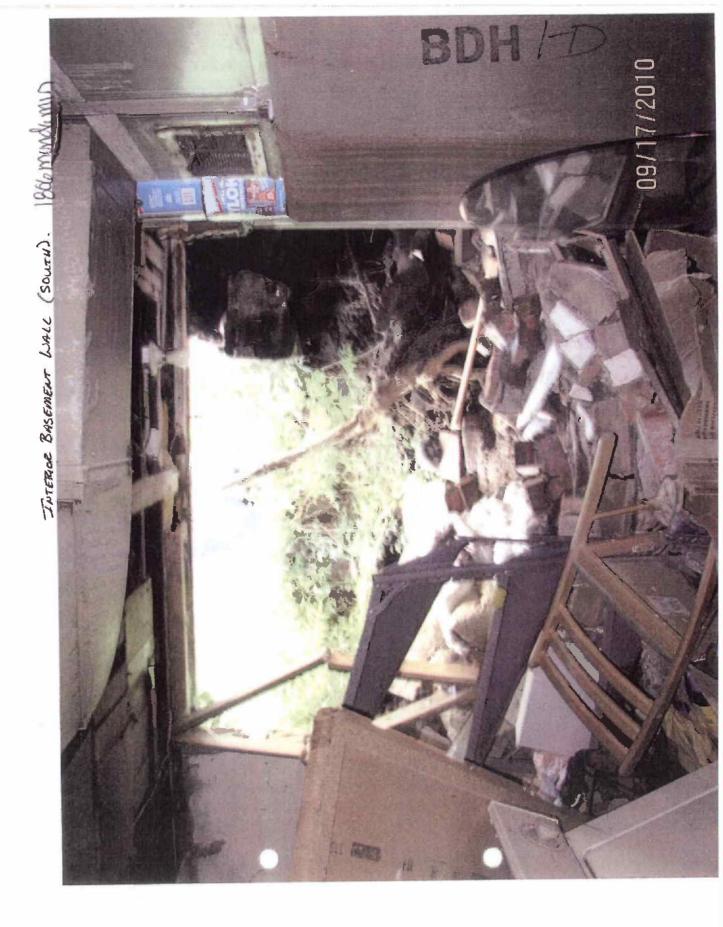

#### Areas that need attention: 1806 MONDAMIN AVE

|                            | d attention: 1806 MONDAMIN AVE                         |                |                      |
|----------------------------|--------------------------------------------------------|----------------|----------------------|
| Component:<br>Requirement: | Ductwork<br>Compliance, International Property         | Defect:        | In poor repair       |
| Comments:                  | Maintenance Code                                       | Location:      | Basement             |
| comments.                  |                                                        |                |                      |
|                            |                                                        |                |                      |
| Component:<br>Requirement: | Electrical Other Fixtures                              | Defect:        | Exposed              |
|                            | Compliance, International Property<br>Maintenance Code | Location:      | Unknown              |
| Comments:                  |                                                        |                |                      |
|                            |                                                        |                |                      |
| Component:                 | Electrical System                                      | Defect:        | Improperly Installed |
| <u>Requirement:</u>        | Electrical Permit                                      | Location:      | Basement             |
| Comments:                  |                                                        |                |                      |
|                            |                                                        |                |                      |
| Component:                 | Foundation                                             | Defect:        | Collapsed            |
| Requirement:               | Building Permit                                        | Locations      | Unknown              |
| Comments:                  |                                                        | LUCATION       | UTKIOWI              |
|                            |                                                        |                |                      |
|                            | -                                                      | Defects        | Water Demogo         |
| Component:<br>Requirement: | Furnace<br>Mechanical Permit                           | Defect:        | Water Damage         |
| Comments:                  |                                                        | Location:      | Basement             |
| <u>comments.</u>           |                                                        |                |                      |
|                            |                                                        |                |                      |
| Component:                 | Flooring                                               | <u>Defect:</u> | In poor repair       |
| <u>Requirement:</u>        | Compliance, International Property<br>Maintenance Code | Location:      | Throughout           |
| Comments:                  |                                                        |                |                      |
|                            |                                                        |                |                      |
| Component:                 | Interior Walls /Ceiling                                | Defect:        | In poor repair       |
| Requirement:               | Compliance, International Property<br>Maintenance Code | Location:      | Throughout           |
| Comments:                  |                                                        |                |                      |
|                            |                                                        |                |                      |
| Component:                 | Smoke Detectors                                        | Defect:        | Not Supplied         |
| Requirement:               | Compliance, International Property<br>Maintenance Code | Location       | Throughout           |
| Comments:                  | Maintellance Coue                                      | Focation       | mougrout             |
|                            |                                                        |                |                      |
|                            |                                                        |                |                      |