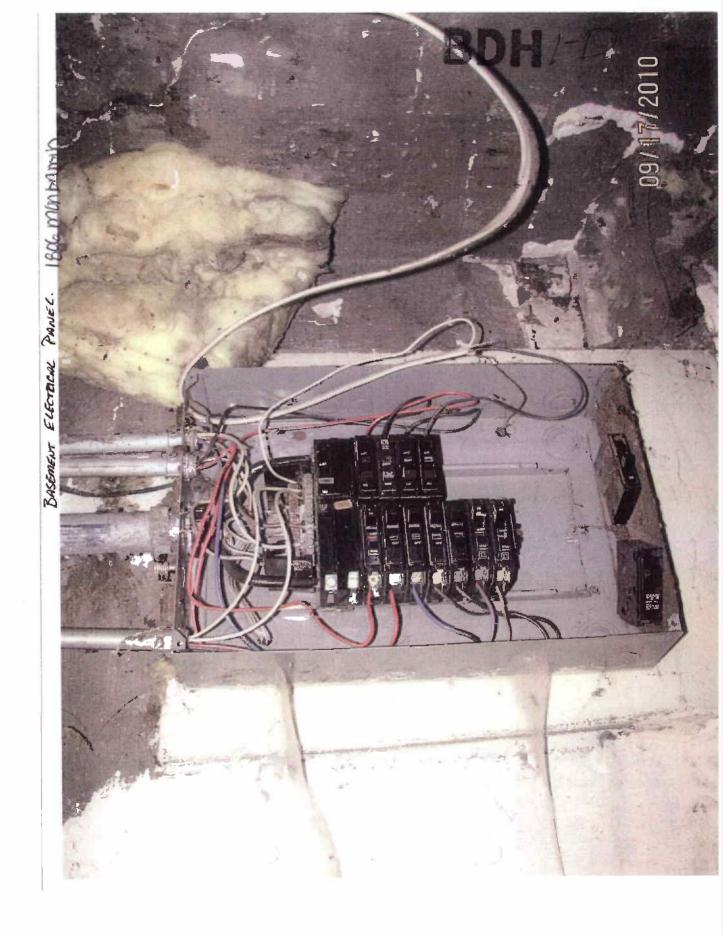

#### Areas that need attention: 1806 MONDAMIN AVE

|                            | d attention: 1806 MONDAMIN AVE                         |                |                      |
|----------------------------|--------------------------------------------------------|----------------|----------------------|
| Component:<br>Requirement: | Ductwork<br>Compliance, International Property         | Defect:        | In poor repair       |
| Comments:                  | Maintenance Code                                       | Location:      | Basement             |
| comments.                  |                                                        |                |                      |
|                            |                                                        |                |                      |
| Component:<br>Requirement: | Electrical Other Fixtures                              | Defect:        | Exposed              |
|                            | Compliance, International Property<br>Maintenance Code | Location:      | Unknown              |
| Comments:                  |                                                        |                |                      |
|                            |                                                        |                |                      |
| Component:                 | Electrical System                                      | Defect:        | Improperly Installed |
| <u>Requirement:</u>        | Electrical Permit                                      | Location:      | Basement             |
| Comments:                  |                                                        |                |                      |
|                            |                                                        |                |                      |
| Component:                 | Foundation                                             | Defect:        | Collapsed            |
| Requirement:               | Building Permit                                        | Locations      | Unknown              |
| Comments:                  |                                                        | LUCATION       | UTKIOWI              |
|                            |                                                        |                |                      |
|                            | -                                                      | Defects        | Water Demogo         |
| Component:<br>Requirement: | Furnace<br>Mechanical Permit                           | Defect:        | Water Damage         |
| Comments:                  |                                                        | Location:      | Basement             |
| <u>comments.</u>           |                                                        |                |                      |
|                            |                                                        |                |                      |
| Component:                 | Flooring                                               | <u>Defect:</u> | In poor repair       |
| <u>Requirement:</u>        | Compliance, International Property<br>Maintenance Code | Location:      | Throughout           |
| Comments:                  |                                                        |                |                      |
|                            |                                                        |                |                      |
| Component:                 | Interior Walls /Ceiling                                | Defect:        | In poor repair       |
| Requirement:               | Compliance, International Property<br>Maintenance Code | Location:      | Throughout           |
| Comments:                  |                                                        |                |                      |
|                            |                                                        |                |                      |
| Component:                 | Smoke Detectors                                        | Defect:        | Not Supplied         |
| Requirement:               | Compliance, International Property<br>Maintenance Code | Location       | Throughout           |
| Comments:                  | Maintellance Coue                                      | Focation       | mougrout             |
|                            |                                                        |                |                      |
|                            |                                                        |                |                      |

| Component:<br>Requirement:<br>Comments: | Windows/Window Frames<br>Compliance, International Property<br>Maintenance Code | Defect:<br>Location: | Cracked/Broken<br>Throughout | BDH-D |
|-----------------------------------------|---------------------------------------------------------------------------------|----------------------|------------------------------|-------|
|                                         |                                                                                 |                      |                              | ×.    |
| Component:<br>Requirement:              | Windows/Window Frames<br>Compliance, International Property                     | Defect:              | Absence of paint             |       |
| <u>Comments:</u>                        | Maintenance Code                                                                | Location:            | Throughout                   |       |
| Component:<br>Requirement:              | Wiring<br>Compliance, International Property                                    | Defect:              | Exposed                      |       |
| Comments:                               | Maintenance Code                                                                | Location:            | Unknown                      |       |