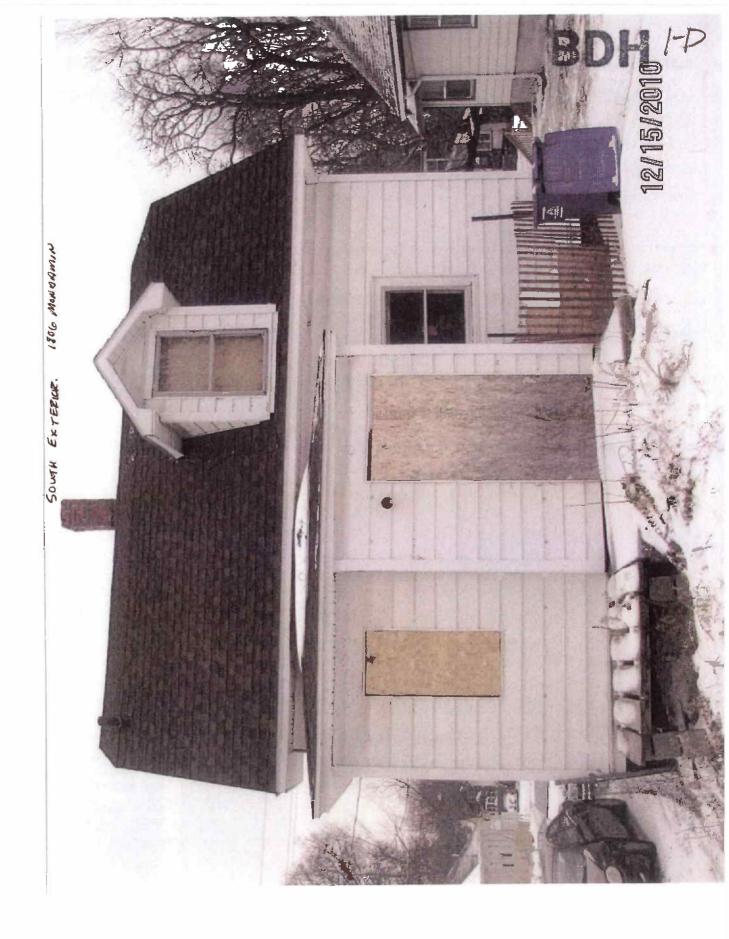

#### Areas that need attention: 1806 MONDAMIN AVE

|                            | d attention: 1806 MONDAMIN AVE                         |                |                      |
|----------------------------|--------------------------------------------------------|----------------|----------------------|
| Component:<br>Requirement: | Ductwork<br>Compliance, International Property         | Defect:        | In poor repair       |
| Comments:                  | Maintenance Code                                       | Location:      | Basement             |
| comments.                  |                                                        |                |                      |
|                            |                                                        |                |                      |
| Component:<br>Requirement: | Electrical Other Fixtures                              | Defect:        | Exposed              |
|                            | Compliance, International Property<br>Maintenance Code | Location:      | Unknown              |
| Comments:                  |                                                        |                |                      |
|                            |                                                        |                |                      |
| Component:                 | Electrical System                                      | Defect:        | Improperly Installed |
| <u>Requirement:</u>        | Electrical Permit                                      | Location:      | Basement             |
| Comments:                  |                                                        |                |                      |
|                            |                                                        |                |                      |
| Component:                 | Foundation                                             | Defect:        | Collapsed            |
| Requirement:               | Building Permit                                        | Locations      | Unknown              |
| Comments:                  |                                                        | LUCATION       | UTKIOWI              |
|                            |                                                        |                |                      |
|                            | -                                                      | Defects        | Water Demogo         |
| Component:<br>Requirement: | Furnace<br>Mechanical Permit                           | Defect:        | Water Damage         |
| Comments:                  |                                                        | Location:      | Basement             |
| <u>comments.</u>           |                                                        |                |                      |
|                            |                                                        |                |                      |
| Component:                 | Flooring                                               | <u>Defect:</u> | In poor repair       |
| <u>Requirement:</u>        | Compliance, International Property<br>Maintenance Code | Location:      | Throughout           |
| Comments:                  |                                                        |                |                      |
|                            |                                                        |                |                      |
| Component:                 | Interior Walls /Ceiling                                | Defect:        | In poor repair       |
| Requirement:               | Compliance, International Property<br>Maintenance Code | Location:      | Throughout           |
| Comments:                  |                                                        |                |                      |
|                            |                                                        |                |                      |
| Component:                 | Smoke Detectors                                        | Defect:        | Not Supplied         |
| Requirement:               | Compliance, International Property<br>Maintenance Code | Location       | Throughout           |
| Comments:                  | Maintellance Coue                                      | Focation       | mougrout             |
|                            |                                                        |                |                      |
|                            |                                                        |                |                      |