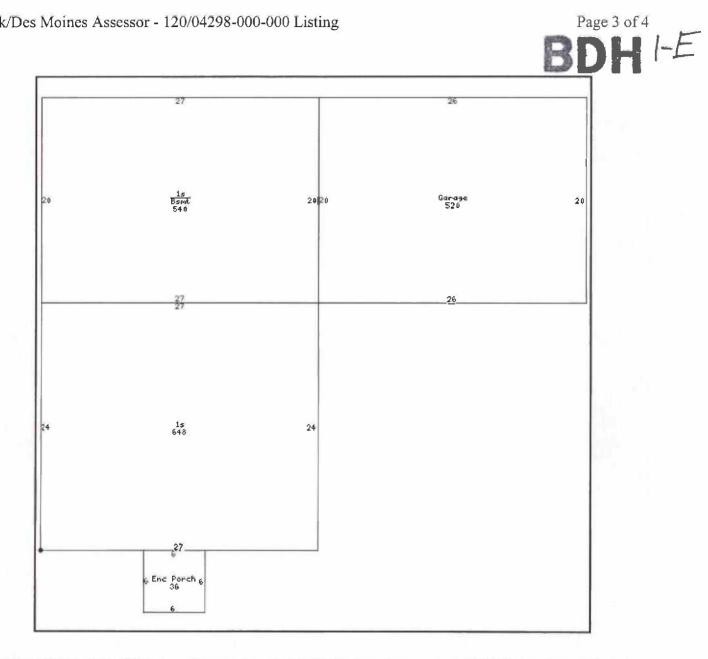

**TSFLA** 

TYP

**BSMT AREA** 

EXT WALL

HEATING

BEDROOMS

|                                                    |                        |                 |                                          |                                          |            | BDH              |
|----------------------------------------------------|------------------------|-----------------|------------------------------------------|------------------------------------------|------------|------------------|
| Taxable Va                                         | lue Credit             | Name            |                                          |                                          | Number     | Info             |
| Homestead                                          |                        | <u>OCHOA</u>    | s EMILIO                                 | nana ana ana ana ang ang ang ang ang ang | 200896     |                  |
| Zoning Description                                 |                        |                 |                                          | SF                                       | Assesso    | r Zoning         |
| R1-60 One Family, Low Density Residential District |                        |                 |                                          | Residen                                  | tial       |                  |
| Source: Cit                                        | y of Des Moines Com    |                 | nent <b>Published:</b><br>n 515 283-4200 | 2010-03                                  | -05 Contac | et: Planning and |
| Land                                               |                        |                 |                                          |                                          |            |                  |
| SQUARE<br>FEET                                     | 10,200                 | FRONTAGE        | 75.0                                     | DEPTH                                    | I          | 136.0            |
| ACRES                                              | 0.234                  | SHAPE           | RC/Rectangle                             | торос                                    | GRAPHY     | N/Norma          |
| Residence #                                        | 1                      |                 |                                          |                                          |            |                  |
| OCCUPAN                                            | CY SF/Single<br>Family | RESID<br>TYPE   | S1/1 Story                               | BLDG                                     | STYLE      | BG/Bungalow      |
| YEAR BUI                                           | LT 1900                | YEAR<br>REMODEL | 1994                                     | # FAM                                    | ILIES      | ]                |
| GRADE                                              | 5                      | GRADE<br>ADJUST | +05                                      | COND                                     | ITION      | NM/Norma         |
| TSFLA                                              | 1.188                  | MAIN LV         | 1,188                                    | ATT G                                    | AR         | 520              |

1,188

GB/Gable

3

AREA

**36 FOUNDATION** 

ROOF MATERL

100 BATHROOMS

1,188

540

VN/Vinyl

A/Gas Forced

Siding

Air

AREA

ENCL

PORCH

**ROOF TYPE** 

AIR COND

1 ROOMS

520

M/Masonry

A/Asphalt

Shingle

1