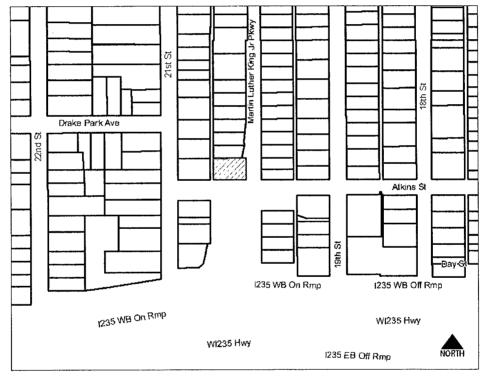

**APPROVAL** of a City Council initiated request to vacate the following rightof-way parcel owned by the City of Des Moines located in the vicinity of Martin Luther King, Jr. Parkway and Interstate 235 at the northwest corner of the intersection of Martin Luther King, Jr. Parkway & Atkins Street subject to the following conditions: 11-2010-1.14

- 1. Reservation of adequate Right-of-Way for Martin Luther King, Jr. Parkway and Atkins Street, including the public sidewalks along both Martin Luther King, Jr. Parkway and Atkins Street.
- 2. Provision of easements for all existing utilities until such time that they are relocated.
- 3. Provision of one (1) street tree along Martin Luther King, Jr. Parkway for each dwelling unit constructed.

### I. GENERAL INFORMATION

- 1. Purpose of Request: The request would allow for development of the site for residential use. A conceptual site layout has been submitted by Hatch Development Group that demonstrates future division of the requested Right-of-Way into three (3) parcels for single-family residential development, including two 28-foot wide parcels and one 26-foot wide parcel. Such a scenario would require the Zoning Board of Adjustment to grant multiple zoning appeals, including a Variance of up to 32 feet less than the minimum required 60 feet of lot width. Staff would not likely support such an appeal, as no more than two dwellings would be appropriate on this site given the character of the surrounding area. However, division of the site into two 41-foot wide lots for single-family residential use would still require the Zoning Board of Adjustment to grant an Exception of 19 feet less than the minimum required 60 feet of lot width.
- 2. Size of Site: Up to 82 feet by 126 feet (10,332 square feet).
- 3. Existing Zoning (site): "R1-60" One-Family Low-Density Residential District.
- 4. Existing Land Use (site): Undeveloped excess Right-of-Way.

### 5. Adjacent Land Use and Zoning:

*North* – "R1-60"; Use is undeveloped land.

*South* – "R1-60"; Use is undeveloped land.

**East** – "R-3"; Uses are Martin Luther King, Jr. Parkway Right-of-Way and single-family dwellings.

West – "R-3"; Use is a multiple-family residential dwelling.

6. General Neighborhood/Area Land Uses: The subject Right-of-Way is located at the northwest corner of Martin Luther King, Jr. Parkway and Atkins Street in a predominantly low-density residential area.

- 7. Applicable Recognized Neighborhood(s): Drake Park Neighborhood Association.
- 8. Relevant Zoning History: NA.
- 9. 2020 Community Character Land Use Plan Designation: Low/Medium Density Residential.
- **10.Applicable Regulations:** The Commission reviews all proposals to vacate land dedicated for a specific public purpose, such as for streets and parks, to determine whether the land is still needed for such purpose or may be released (vacated) for other use. The recommendation of the Commission is forwarded to the City Council.