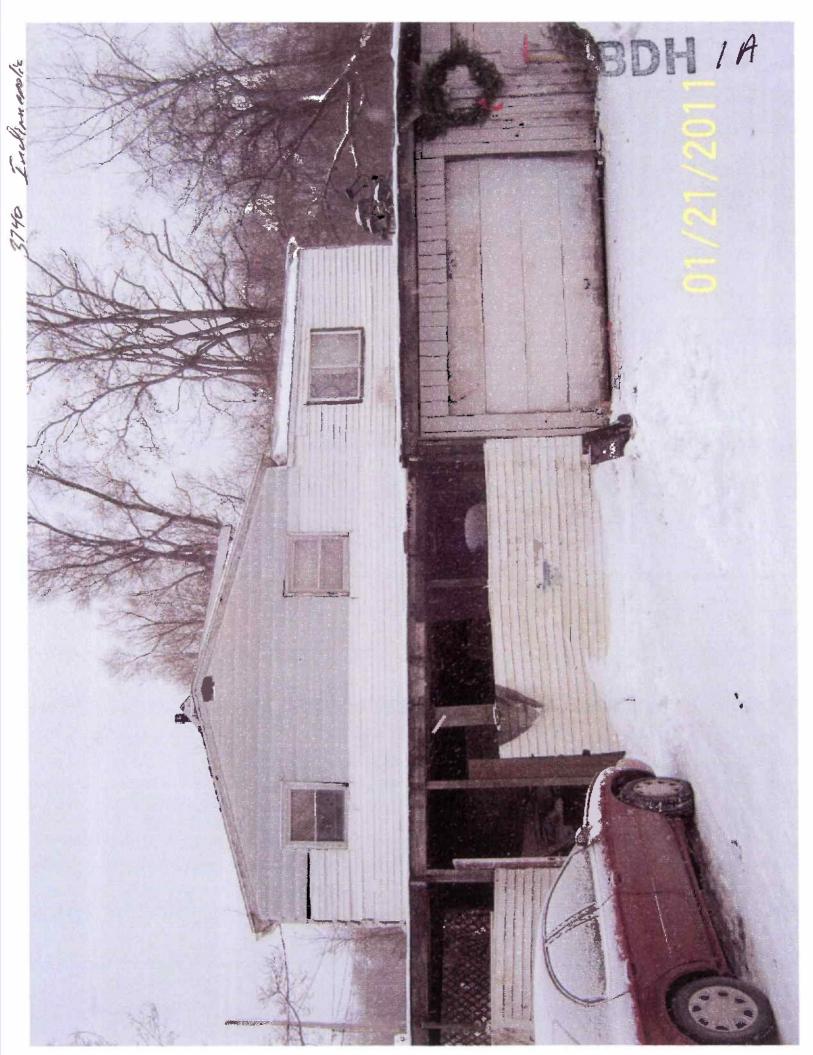

Date January 24, 2011

WHEREAS, the property located at 3740 Indianapolis Avenue, Des Moines, Iowa, was inspected by representatives of the City of Des Moines who determined that the main structure and garage structure in their present conditions constitute not only a menace to health and safety but are also a public nuisance; and

WHEREAS, the Titleholder Adair Holdings, LLC, was notified more than thirty days ago to repair or demolish the main structure and garage structure and as of this date has failed to abate the nuisance.

### Areas that need attention: 3740 INDIANAPOLIS AVE

| ectrical System ectrical Permit  tterior Walls uilding Permit | Defect:<br>Location:                     | Flood Damage  Main Structure  In poor repair  Main Structure                                                     |
|---------------------------------------------------------------|------------------------------------------|------------------------------------------------------------------------------------------------------------------|
| ectrical Permit  terior Walls uilding Permit                  | Location:  Defect: Location:             | Main Structure  In poor repair                                                                                   |
| uilding Permit                                                | Defect:<br>Location:                     | În poor repair                                                                                                   |
| uilding Permit                                                | Location:                                |                                                                                                                  |
|                                                               |                                          | Main Structure                                                                                                   |
| 2                                                             |                                          |                                                                                                                  |
|                                                               | <u>Defect:</u>                           | In poor repair                                                                                                   |
|                                                               | Location:                                | Main Structure                                                                                                   |
| offit/Facia/Trim                                              | Defect:                                  | Deteriorated                                                                                                     |
|                                                               | <u>Location:</u>                         | Main Structure                                                                                                   |
| indows/Window Frames                                          | Defect:                                  | Deteriorated                                                                                                     |
|                                                               | Location:                                | Main Structure                                                                                                   |
| terior Doors/Jams                                             | Defect:                                  | In poor repair                                                                                                   |
|                                                               | Location:                                | Main Structure                                                                                                   |
| ccessory Buildings                                            | Defect:                                  | In poor repair                                                                                                   |
|                                                               | Location:                                | Main Structure                                                                                                   |
| ï                                                             | ndows/Window Frames<br>terior Doors/Jams | ffit/Facia/Trim  Defect: Location:  ndows/Window Frames  Defect: Location:  terior Doors/Jams  Defect: Location: |

| Component:<br>Requirement: | Exterior Walls      | Defect:         | Not impervious to weather |
|----------------------------|---------------------|-----------------|---------------------------|
|                            |                     | Location:       | Main Structure            |
| <u>Comments:</u>           |                     |                 |                           |
|                            |                     |                 |                           |
| Component:                 | Roof                | <u>Defect:</u>  | Excessive rot             |
| Requirement:               |                     | Location:       | Carage                    |
| Comments:                  |                     | <u>Location</u> | dalage                    |
|                            |                     |                 |                           |
|                            |                     |                 |                           |
| Component:<br>Requirement: | Exterior Doors/Jams | <u>Defect:</u>  | In poor repair            |
| - "                        |                     | Location:       | Garage                    |
| Comments:                  |                     |                 |                           |
|                            |                     |                 |                           |
| Component:                 | Shingles Flashing   | Defect:         | Deteriorated              |
| Requirement:               |                     | Location:       | Carago                    |
| Comments:                  |                     | Location.       | Garage                    |
|                            |                     |                 |                           |
|                            |                     |                 |                           |