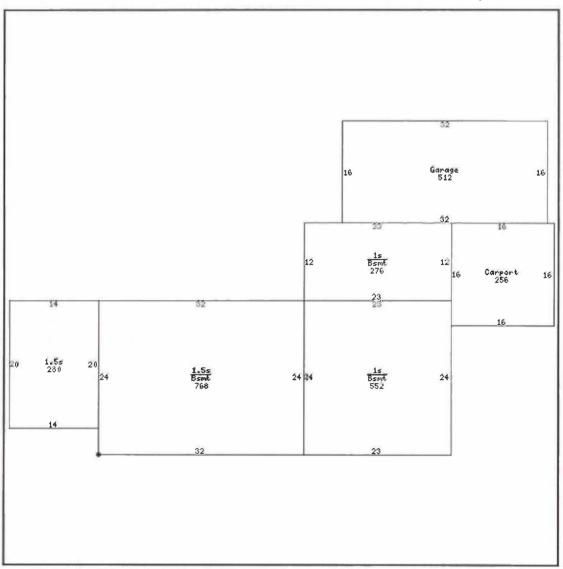

| Residence # 1   |                     |                 |                     |                 |                      |
|-----------------|---------------------|-----------------|---------------------|-----------------|----------------------|
| OCCUPANCY       | SF/Single<br>Family | RESID TYPE      | SH/1.5 Stories      | BLDG STYLE      | CC/Cape Cod          |
| YEAR BUILT      | 1940                | # FAMILIES      | 1                   | GRADE           | 4                    |
| GRADE<br>ADJUST | +00                 | CONDITION       | BN/Below<br>Normal  | TSFLA           | 2,579                |
| MAIN LV<br>AREA | 1,876               | UPPR LV<br>AREA | 703                 | ATT GAR<br>AREA | 512                  |
| BSMT AREA       | 1,596               | CARPORT AREA    | 256                 | FOUNDATION      | C/Concrete<br>Block  |
| EXT WALL<br>TYP | MT/Metal<br>Siding  | ROOF TYPE       | GB/Gable            | ROOF<br>MATERL  | A/Asphalt<br>Shingle |
| BSMT GAR<br>CAP | 1                   | HEATING         | A/Gas Forced<br>Air | AIR COND        | 0                    |
| BATHROOMS       | 2                   | BEDROOMS        | 3                   | ROOMS           | 5                    |