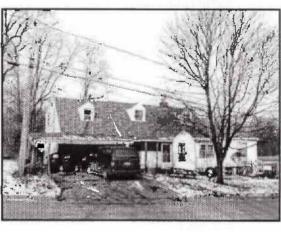

Approximate date of photo 12/27/2004

### Areas that need attention: 3740 INDIANAPOLIS AVE

| ectrical System ectrical Permit  tterior Walls uilding Permit | Defect:<br>Location:                     | Flood Damage  Main Structure  In poor repair  Main Structure                                                     |
|---------------------------------------------------------------|------------------------------------------|------------------------------------------------------------------------------------------------------------------|
| ectrical Permit  terior Walls uilding Permit                  | Location:  Defect: Location:             | Main Structure  In poor repair                                                                                   |
| uilding Permit                                                | Defect:<br>Location:                     | În poor repair                                                                                                   |
| uilding Permit                                                | Location:                                |                                                                                                                  |
|                                                               |                                          | Main Structure                                                                                                   |
| 2                                                             |                                          |                                                                                                                  |
|                                                               | <u>Defect:</u>                           | In poor repair                                                                                                   |
|                                                               | Location:                                | Main Structure                                                                                                   |
| offit/Facia/Trim                                              | Defect:                                  | Deteriorated                                                                                                     |
|                                                               | <u>Location:</u>                         | Main Structure                                                                                                   |
| indows/Window Frames                                          | Defect:                                  | Deteriorated                                                                                                     |
|                                                               | Location:                                | Main Structure                                                                                                   |
| terior Doors/Jams                                             | Defect:                                  | In poor repair                                                                                                   |
|                                                               | Location:                                | Main Structure                                                                                                   |
| ccessory Buildings                                            | Defect:                                  | In poor repair                                                                                                   |
|                                                               | Location:                                | Main Structure                                                                                                   |
| ï                                                             | ndows/Window Frames<br>terior Doors/Jams | ffit/Facia/Trim  Defect: Location:  ndows/Window Frames  Defect: Location:  terior Doors/Jams  Defect: Location: |

| Component:<br>Requirement: | Exterior Walls      | Defect:         | Not impervious to weather |
|----------------------------|---------------------|-----------------|---------------------------|
|                            |                     | Location:       | Main Structure            |
| <u>Comments:</u>           |                     |                 |                           |
|                            |                     |                 |                           |
| Component:                 | Roof                | <u>Defect:</u>  | Excessive rot             |
| Requirement:               |                     | Location:       | Carage                    |
| Comments:                  |                     | <u>Location</u> | dalage                    |
|                            |                     |                 |                           |
|                            |                     |                 |                           |
| Component:<br>Requirement: | Exterior Doors/Jams | <u>Defect:</u>  | In poor repair            |
| - "                        |                     | Location:       | Garage                    |
| Comments:                  |                     |                 |                           |
|                            |                     |                 |                           |
| Component:                 | Shingles Flashing   | Defect:         | Deteriorated              |
| Requirement:               |                     | Location:       | Carago                    |
| Comments:                  |                     | Location.       | Garage                    |
|                            |                     |                 |                           |
|                            |                     |                 |                           |