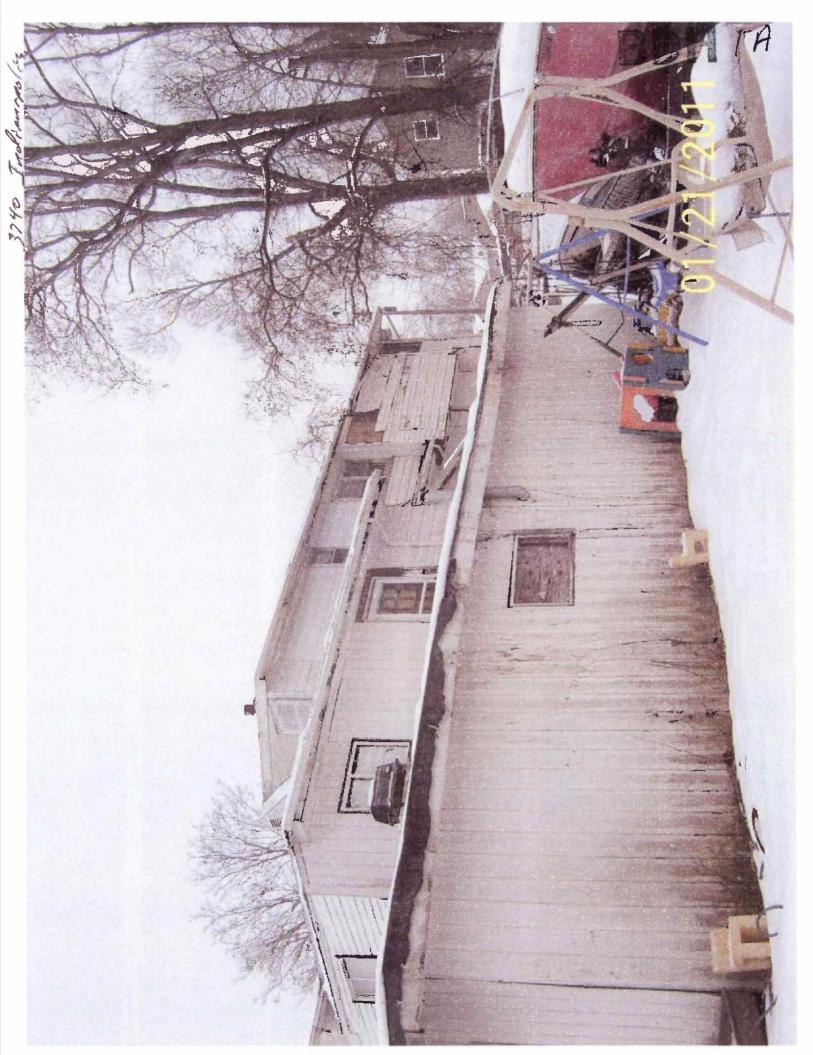

Date January 24, 2011

WHEREAS, the property located at 3740 Indianapolis Avenue, Des Moines, Iowa, was inspected by representatives of the City of Des Moines who determined that the main structure and garage structure in their present conditions constitute not only a menace to health and safety but are also a public nuisance; and

WHEREAS, the Titleholder Adair Holdings, LLC, was notified more than thirty days ago to repair or demolish the main structure and garage structure and as of this date has failed to abate the nuisance.

### Areas that need attention: 3740 INDIANAPOLIS AVE

| ectrical System ectrical Permit  tterior Walls uilding Permit | Defect:<br>Location:                     | Flood Damage  Main Structure  In poor repair  Main Structure                                                     |
|---------------------------------------------------------------|------------------------------------------|------------------------------------------------------------------------------------------------------------------|
| ectrical Permit  terior Walls uilding Permit                  | Location:  Defect: Location:             | Main Structure  In poor repair                                                                                   |
| uilding Permit                                                | Defect:<br>Location:                     | În poor repair                                                                                                   |
| uilding Permit                                                | Location:                                |                                                                                                                  |
|                                                               |                                          | Main Structure                                                                                                   |
| 2                                                             |                                          |                                                                                                                  |
|                                                               | <u>Defect:</u>                           | In poor repair                                                                                                   |
|                                                               | Location:                                | Main Structure                                                                                                   |
| offit/Facia/Trim                                              | Defect:                                  | Deteriorated                                                                                                     |
|                                                               | <u>Location:</u>                         | Main Structure                                                                                                   |
| indows/Window Frames                                          | Defect:                                  | Deteriorated                                                                                                     |
|                                                               | Location:                                | Main Structure                                                                                                   |
| terior Doors/Jams                                             | Defect:                                  | In poor repair                                                                                                   |
|                                                               | Location:                                | Main Structure                                                                                                   |
| ccessory Buildings                                            | Defect:                                  | In poor repair                                                                                                   |
|                                                               | Location:                                | Main Structure                                                                                                   |
| ï                                                             | ndows/Window Frames<br>terior Doors/Jams | ffit/Facia/Trim  Defect: Location:  ndows/Window Frames  Defect: Location:  terior Doors/Jams  Defect: Location: |

| Component:<br>Requirement: | Exterior Walls      | Defect:         | Not impervious to weather |
|----------------------------|---------------------|-----------------|---------------------------|
|                            |                     | Location:       | Main Structure            |
| <u>Comments:</u>           |                     |                 |                           |
|                            |                     |                 |                           |
| Component:                 | Roof                | <u>Defect:</u>  | Excessive rot             |
| Requirement:               |                     | Location:       | Carage                    |
| Comments:                  |                     | <u>Location</u> | dalage                    |
|                            |                     |                 |                           |
|                            |                     |                 |                           |
| Component:<br>Requirement: | Exterior Doors/Jams | <u>Defect:</u>  | In poor repair            |
| - "                        |                     | Location:       | Garage                    |
| Comments:                  |                     |                 |                           |
|                            |                     |                 |                           |
| Component:                 | Shingles Flashing   | Defect:         | Deteriorated              |
| Requirement:               |                     | Location:       | Carago                    |
| Comments:                  |                     | Location.       | Garage                    |
|                            |                     |                 |                           |
|                            |                     |                 |                           |