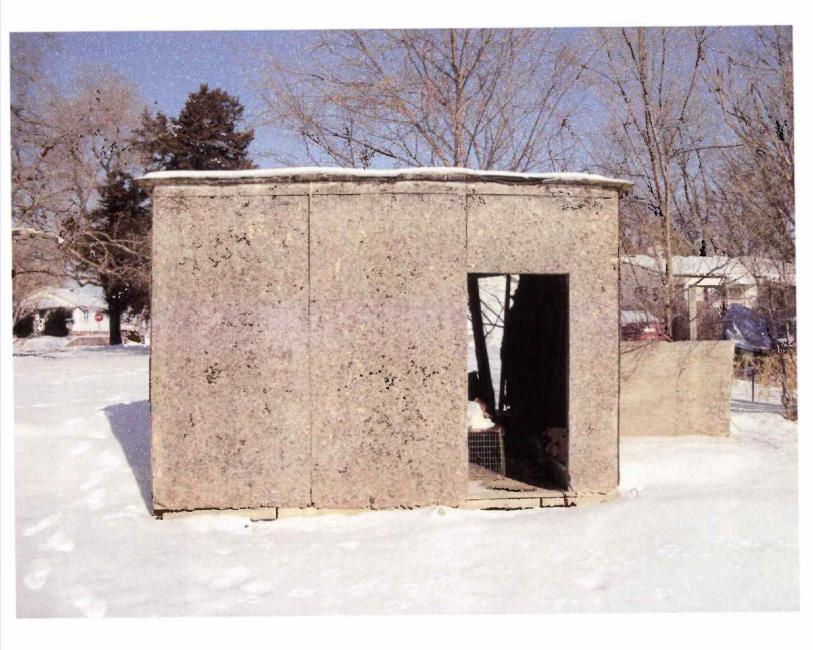

## BDHIB

| Areas that nee             | ed attention: 2704 LYON ST                             |                    |                         |
|----------------------------|--------------------------------------------------------|--------------------|-------------------------|
| Component:<br>Requirement: | Roof<br>Complaince with Int Residential Code           | Defect:            | Structurally inadequate |
| <u>Comments:</u>           |                                                        | Location:          | Shed                    |
| Component:<br>Requirement: | Exterior Walls<br>Complaince with Int Residential Code | Defect:            | Structurally inadequate |
| Comments:                  | complaince with the residential code                   | Location:          | Shed                    |
| Component:<br>Requirement: | Accessory Buildings<br>Building Permit                 | Defect:            | Structurally inadequate |
| <u>Comments:</u>           | Shed needs a demo permit to have remo                  | Location:<br>oved. | Shed                    |
|                            |                                                        |                    |                         |

## BDH 1B

100\_0088. JPG 2011/01/19 10:54:30 2704 Lyon