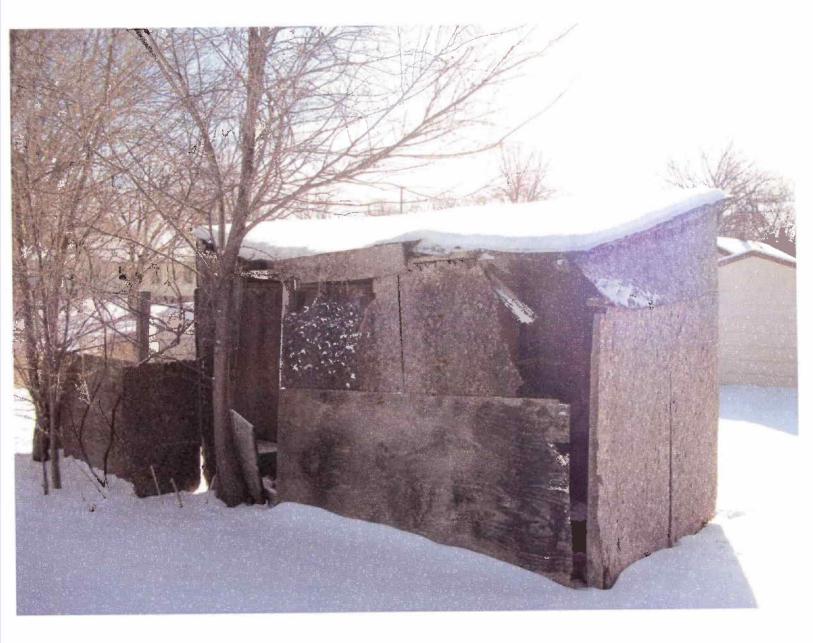

## BDHIB

| Areas that nee             | ed attention: 2704 LYON ST                             |                    |                         |
|----------------------------|--------------------------------------------------------|--------------------|-------------------------|
| Component:<br>Requirement: | Roof<br>Complaince with Int Residential Code           | Defect:            | Structurally inadequate |
| <u>Comments:</u>           |                                                        | Location:          | Shed                    |
| Component:<br>Requirement: | Exterior Walls<br>Complaince with Int Residential Code | Defect:            | Structurally inadequate |
| Comments:                  | complaince with the residential code                   | Location:          | Shed                    |
| Component:<br>Requirement: | Accessory Buildings<br>Building Permit                 | Defect:            | Structurally inadequate |
| <u>Comments:</u>           | Shed needs a demo permit to have remo                  | Location:<br>oved. | Shed                    |
|                            |                                                        |                    |                         |

# BDH IB

100\_0087.JPG 2011/01/19 10:54:08 2704 Ly.N