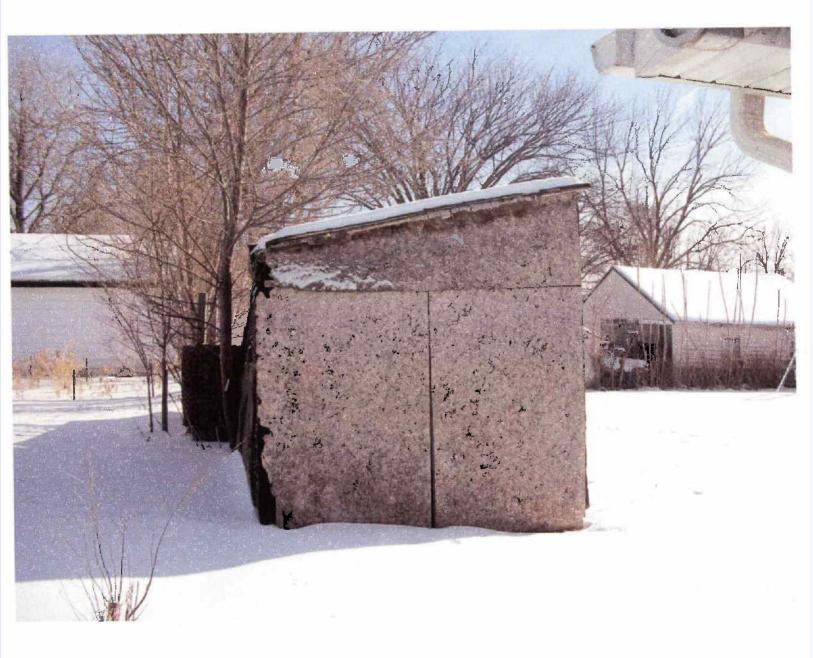

## BDHIB

| Areas that nee             | ed attention: 2704 LYON ST                             |                    |                         |
|----------------------------|--------------------------------------------------------|--------------------|-------------------------|
| Component:<br>Requirement: | Roof<br>Complaince with Int Residential Code           | Defect:            | Structurally inadequate |
| <u>Comments:</u>           |                                                        | Location:          | Shed                    |
| Component:<br>Requirement: | Exterior Walls<br>Complaince with Int Residential Code | Defect:            | Structurally inadequate |
| Comments:                  | complaince with the residential code                   | Location:          | Shed                    |
| Component:<br>Requirement: | Accessory Buildings<br>Building Permit                 | Defect:            | Structurally inadequate |
| <u>Comments:</u>           | Shed needs a demo permit to have remo                  | Location:<br>oved. | Shed                    |
|                            |                                                        |                    |                         |

# BDH IB

LYON

100\_0086.JPG 2011/01/19 10:53:54 27 4

COD 2010 - 0705\$