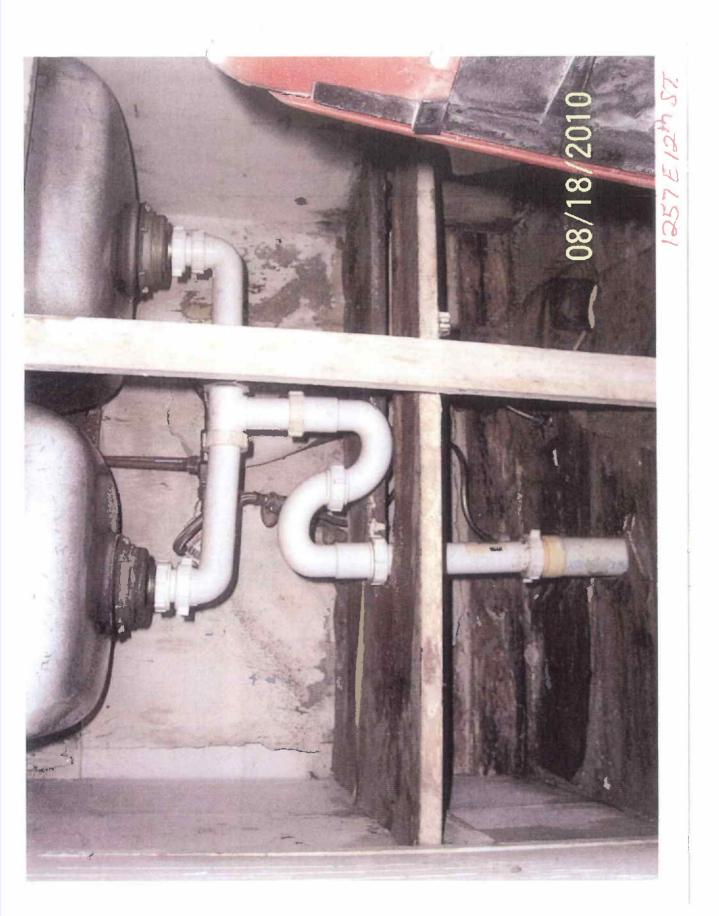

| Component:<br>Requirement:        | Furnace<br>Mechanical Permit           | Defect:              | In poor repair                 |      |
|-----------------------------------|----------------------------------------|----------------------|--------------------------------|------|
| Comments:                         |                                        | Location:            | Main Structure                 | DHIC |
| Component:<br>Requirement:        | Interior Walls /Ceiling                | Defect:              | In poor repair                 |      |
| Comments:                         |                                        | <u>Location:</u>     | Main Structure                 |      |
| Component:<br>Requirement:        | Exterior Walls                         | Defect:              | In poor repair  Main Structure |      |
| Comments:                         |                                        |                      | Train Strategic                |      |
| Component:<br>Requirement:        | Mechanical System<br>Mechanical Permit | Defect:              | In poor repair                 |      |
| Comments:                         | Tiediamear Ferrine                     | <u>Location:</u>     | Main Structure                 |      |
| Component: Requirement:           | Plumbing System Plumbing Permit        | Defect:              | In poor repair                 |      |
| Comments:                         | 4                                      | <u>Location:</u>     | Main Structure                 |      |
| Component: Requirement: Comments: | Smoke Detectors                        | Defect:<br>Location: | Missing<br>Main Structure      |      |
| Component:                        | Soffit/Facia/Trim                      | Defect:              | Absence of paint               |      |
| Comments:                         |                                        | Location:            | Main Structure                 |      |
| Component:<br>Requirement:        | Soffit/Facia/Trim                      | <u>Defect:</u>       | In poor repair                 |      |
| Comments:                         |                                        | Location:            | , Main Structure               |      |
| Component: Requirement: Comments: | Water Heater<br>Plumbing Permit        | Defect:<br>Location: | In poor repair  Main Structure |      |
|                                   |                                        |                      |                                |      |