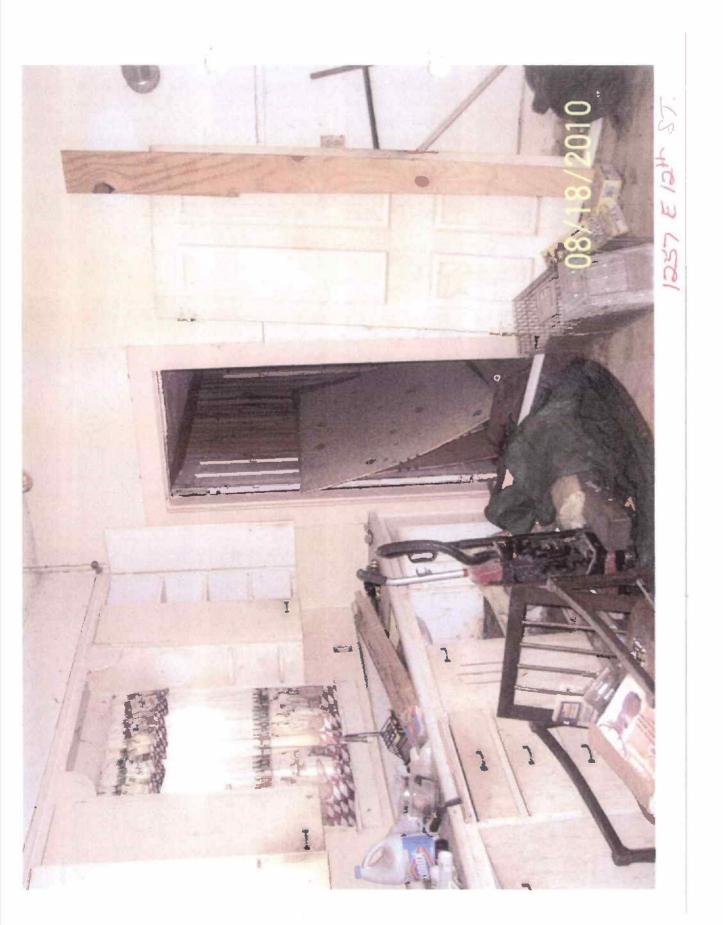

Should you have any questions, feel free to call. I can usually be reached between 8:00am and 9:00am, Monday through Friday.

Vince Travis

(515) 283-4077

NId Inspector

DATE MAILED: 9/29/2010

MAILED BY: TSY

| Areas that nee                    | ed attention: 1257 E 12TH ST                   |                             |                                |
|-----------------------------------|------------------------------------------------|-----------------------------|--------------------------------|
| Component:<br>Requirement:        | Exterior Stairs<br>Building Permit             | Defect:                     | Cracked/Broken  Main Structure |
| Comments:                         | South & West Steps                             | <u>Location.</u>            | Main Sciucture                 |
| Component: Requirement:           | Electrical Other Fixtures<br>Electrical Permit | Defect:                     | In poor repair                 |
| Comments:                         | Electrical i Citille                           | <u>Location:</u>            | Main Structure                 |
| Component:                        | Electrical System                              | Defect:                     | In poor repair                 |
| Requirement: Comments:            | Electrical Permit                              | <u>Location:</u>            | Main Structure                 |
| Component:                        | Exterior Doors/Jams                            | Defect:                     | In poor repair                 |
| Requirement: Comments:            | Building Permit                                | <u>Location:</u>            | Main Structure                 |
| Component: Requirement: Comments: | Floor Joists/Beams<br>Building Permit          | <u>Defect:</u><br>Location: | In poor repair  Main Structure |
| Component: Requirement:           | Flooring                                       | Defect:                     | In poor repair                 |
| Comments:                         |                                                | Location:                   | Main Structure                 |
| Component:                        | Foundation                                     | Defect:                     | Cracked/Broken                 |
| Requirement:                      | Engineering Report                             | Location:                   | Main Structure                 |
| Comments:                         |                                                |                             |                                |
| Component:<br>Requirement:        | Foundation<br>Building Permit                  | Defect:                     | Cracked/Broken                 |
| Comments:                         |                                                | <u>Location:</u>            | Main Structure                 |
| 3.                                | Quality (                                      |                             |                                |

| Component:<br>Requirement:        | Furnace<br>Mechanical Permit           | Defect:              | In poor repair                 |      |
|-----------------------------------|----------------------------------------|----------------------|--------------------------------|------|
| Comments:                         |                                        | Location:            | Main Structure                 | DHIC |
| Component:<br>Requirement:        | Interior Walls /Ceiling                | Defect:              | In poor repair                 |      |
| Comments:                         |                                        | <u>Location:</u>     | Main Structure                 |      |
| Component:<br>Requirement:        | Exterior Walls                         | Defect:              | In poor repair  Main Structure |      |
| Comments:                         |                                        |                      | Train Strategic                |      |
| Component:<br>Requirement:        | Mechanical System<br>Mechanical Permit | Defect:              | In poor repair                 |      |
| Comments:                         | Tiediamear Ferrine                     | <u>Location:</u>     | Main Structure                 |      |
| Component: Requirement:           | Plumbing System Plumbing Permit        | Defect:              | In poor repair                 |      |
| Comments:                         | 4                                      | <u>Location:</u>     | Main Structure                 |      |
| Component: Requirement: Comments: | Smoke Detectors                        | Defect:<br>Location: | Missing<br>Main Structure      |      |
| Component:                        | Soffit/Facia/Trim                      | Defect:              | Absence of paint               |      |
| Comments:                         |                                        | Location:            | Main Structure                 |      |
| Component:<br>Requirement:        | Soffit/Facia/Trim                      | <u>Defect:</u>       | In poor repair                 |      |
| Comments:                         |                                        | Location:            | , Main Structure               |      |
| Component: Requirement: Comments: | Water Heater<br>Plumbing Permit        | Defect:<br>Location: | In poor repair  Main Structure |      |
|                                   |                                        |                      |                                |      |

| Component:<br>Requirement: | Window Glazing/Paint              | Defect:   | Deteriorated       |
|----------------------------|-----------------------------------|-----------|--------------------|
|                            |                                   | Location: | Main Structure     |
| Comments:                  |                                   |           |                    |
| Component:                 | Windows/Window Frames             | Defect:   | Cracked/Broken     |
| Requirement: Comments:     |                                   | Location: | Main Structure     |
| <u>commones.</u>           |                                   |           |                    |
| Component:                 | Wiring                            | Defect:   | In poor repair     |
| Requirement:               | Electrical Permit                 | Location: | Main Structure     |
| Comments:                  |                                   |           |                    |
|                            |                                   |           |                    |
| Component:                 | See Comments                      | Defect:   | See Comments       |
| Requirement:               |                                   | Location: | Main Structure     |
| Comments:                  | No Entry to Basement at This Time |           |                    |
| Component:                 | Bathroom Lavatory                 | Defect:   | Missing            |
| Requirement:               | Plumbing Permit                   | Location: | Main Structure     |
| Comments:                  |                                   |           |                    |
| Component:                 | Functioning Water Closet          | Defect:   | Missing            |
| Requirement:               | Plumbing Permit                   | Location: | Main Structure     |
|                            |                                   |           | I lall oci accar o |