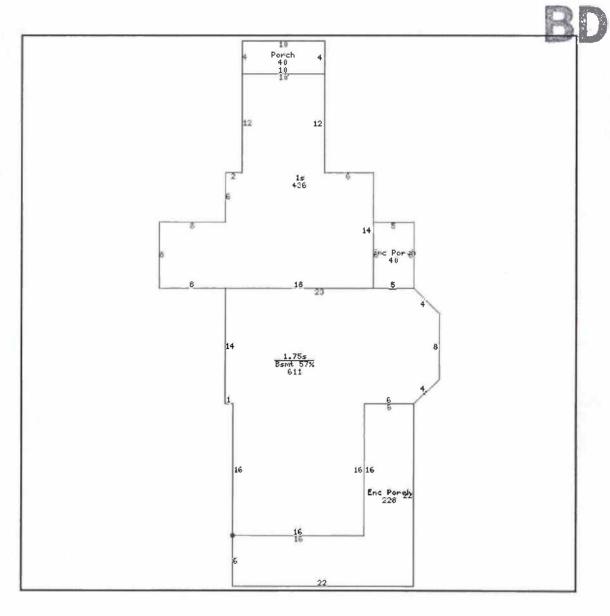

| Residence # 1   |                     |                 |              |                |                                                                                                                                                                                                                                                                                                                                                                                                                                                                                                                                                                                                                                                                                                                                                                                                                                                                                                                                                                                                                                                                                                                                                                                                                                                                                                                                                                                                                                                                                                                                                                                                                                                                                                                                                                                                                                                                                                                                                                                                                                                                                                                                |
|-----------------|---------------------|-----------------|--------------|----------------|--------------------------------------------------------------------------------------------------------------------------------------------------------------------------------------------------------------------------------------------------------------------------------------------------------------------------------------------------------------------------------------------------------------------------------------------------------------------------------------------------------------------------------------------------------------------------------------------------------------------------------------------------------------------------------------------------------------------------------------------------------------------------------------------------------------------------------------------------------------------------------------------------------------------------------------------------------------------------------------------------------------------------------------------------------------------------------------------------------------------------------------------------------------------------------------------------------------------------------------------------------------------------------------------------------------------------------------------------------------------------------------------------------------------------------------------------------------------------------------------------------------------------------------------------------------------------------------------------------------------------------------------------------------------------------------------------------------------------------------------------------------------------------------------------------------------------------------------------------------------------------------------------------------------------------------------------------------------------------------------------------------------------------------------------------------------------------------------------------------------------------|
| OCCUPANCY       | SF/Single<br>Family | RESID<br>TYPE   | S2/2 Stories | BLDG STYLE     | CV/Conventional                                                                                                                                                                                                                                                                                                                                                                                                                                                                                                                                                                                                                                                                                                                                                                                                                                                                                                                                                                                                                                                                                                                                                                                                                                                                                                                                                                                                                                                                                                                                                                                                                                                                                                                                                                                                                                                                                                                                                                                                                                                                                                                |
| YEAR BUILT      | 1895                | # FAMILIES      | 1            | GRADE          | 4                                                                                                                                                                                                                                                                                                                                                                                                                                                                                                                                                                                                                                                                                                                                                                                                                                                                                                                                                                                                                                                                                                                                                                                                                                                                                                                                                                                                                                                                                                                                                                                                                                                                                                                                                                                                                                                                                                                                                                                                                                                                                                                              |
| GRADE<br>ADJUST | +05                 | CONDITION       | PR/Poor      | TSFLA          | 1,597                                                                                                                                                                                                                                                                                                                                                                                                                                                                                                                                                                                                                                                                                                                                                                                                                                                                                                                                                                                                                                                                                                                                                                                                                                                                                                                                                                                                                                                                                                                                                                                                                                                                                                                                                                                                                                                                                                                                                                                                                                                                                                                          |
| MAIN LV<br>AREA | 1,047               | UPPR LV<br>AREA | 550          | BSMT AREA      | 348                                                                                                                                                                                                                                                                                                                                                                                                                                                                                                                                                                                                                                                                                                                                                                                                                                                                                                                                                                                                                                                                                                                                                                                                                                                                                                                                                                                                                                                                                                                                                                                                                                                                                                                                                                                                                                                                                                                                                                                                                                                                                                                            |
| OPEN<br>PORCH   | 40                  | ENCL<br>PORCH   | 268          | FOUNDATION     | C/Concrete<br>Block                                                                                                                                                                                                                                                                                                                                                                                                                                                                                                                                                                                                                                                                                                                                                                                                                                                                                                                                                                                                                                                                                                                                                                                                                                                                                                                                                                                                                                                                                                                                                                                                                                                                                                                                                                                                                                                                                                                                                                                                                                                                                                            |
| EXT WALL<br>TYP | CO/Composition      | ROOF TYPE       | GB/Gable     | ROOF<br>MATERL | A/Asphalt<br>Shingle                                                                                                                                                                                                                                                                                                                                                                                                                                                                                                                                                                                                                                                                                                                                                                                                                                                                                                                                                                                                                                                                                                                                                                                                                                                                                                                                                                                                                                                                                                                                                                                                                                                                                                                                                                                                                                                                                                                                                                                                                                                                                                           |
| HEATING         | A/Gas Forced<br>Air | AIR COND        | 0            | BATHROOMS      | 1                                                                                                                                                                                                                                                                                                                                                                                                                                                                                                                                                                                                                                                                                                                                                                                                                                                                                                                                                                                                                                                                                                                                                                                                                                                                                                                                                                                                                                                                                                                                                                                                                                                                                                                                                                                                                                                                                                                                                                                                                                                                                                                              |
| BEDROOMS        | 3                   | ROOMS           | 8            |                | The state of the s |