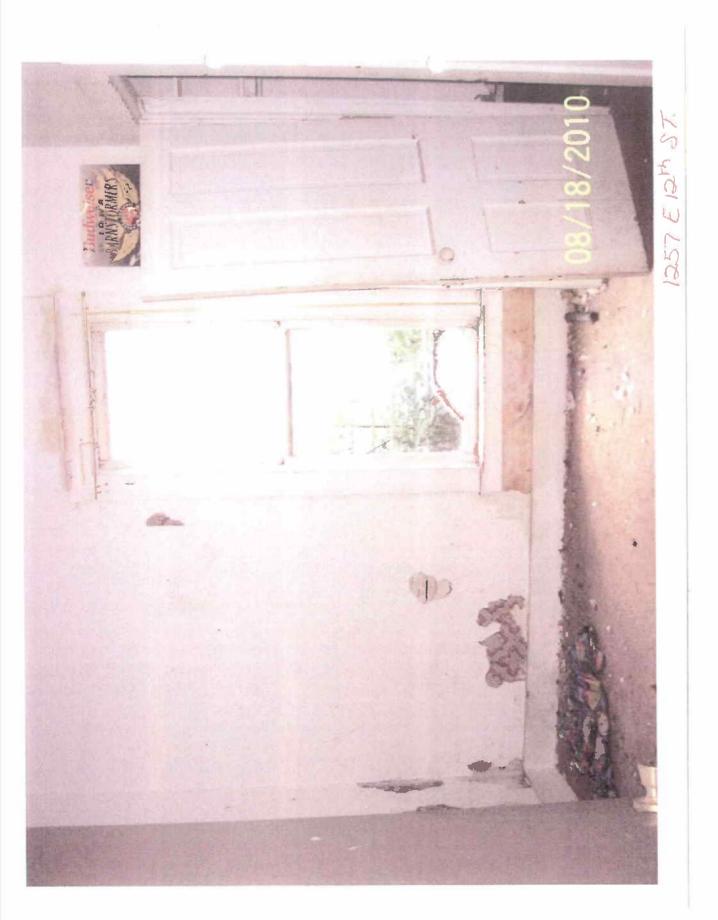

Should you have any questions, feel free to call. I can usually be reached between 8:00am and 9:00am, Monday through Friday.

Vince Travis

(515) 283-4077

NId Inspector

DATE MAILED: 9/29/2010

MAILED BY: TSY

| Areas that nee                    | ed attention: 1257 E 12TH ST                   |                             |                                |
|-----------------------------------|------------------------------------------------|-----------------------------|--------------------------------|
| Component:<br>Requirement:        | Exterior Stairs<br>Building Permit             | Defect:                     | Cracked/Broken  Main Structure |
| Comments:                         | South & West Steps                             | <u>Location.</u>            | Main Sciucture                 |
| Component: Requirement:           | Electrical Other Fixtures<br>Electrical Permit | Defect:                     | In poor repair                 |
| Comments:                         | Electrical i Citille                           | <u>Location:</u>            | Main Structure                 |
| Component:                        | Electrical System                              | Defect:                     | In poor repair                 |
| Requirement: Comments:            | Electrical Permit                              | <u>Location:</u>            | Main Structure                 |
| Component:                        | Exterior Doors/Jams                            | Defect:                     | In poor repair                 |
| Requirement: Comments:            | Building Permit                                | <u>Location:</u>            | Main Structure                 |
| Component: Requirement: Comments: | Floor Joists/Beams<br>Building Permit          | <u>Defect:</u><br>Location: | In poor repair  Main Structure |
| Component: Requirement:           | Flooring                                       | Defect:                     | In poor repair                 |
| Comments:                         |                                                | Location:                   | Main Structure                 |
| Component:                        | Foundation                                     | Defect:                     | Cracked/Broken                 |
| Requirement:                      | Engineering Report                             | Location:                   | Main Structure                 |
| Comments:                         |                                                |                             |                                |
| Component:<br>Requirement:        | Foundation<br>Building Permit                  | Defect:                     | Cracked/Broken                 |
| Comments:                         |                                                | <u>Location:</u>            | Main Structure                 |
| 3.                                | Quality (                                      |                             |                                |

| Component:<br>Requirement:        | Furnace<br>Mechanical Permit           | Defect:              | In poor repair                 |      |
|-----------------------------------|----------------------------------------|----------------------|--------------------------------|------|
| Comments:                         |                                        | Location:            | Main Structure                 | DHIC |
| Component:<br>Requirement:        | Interior Walls /Ceiling                | Defect:              | In poor repair                 |      |
| Comments:                         |                                        | <u>Location:</u>     | Main Structure                 |      |
| Component:<br>Requirement:        | Exterior Walls                         | Defect:              | In poor repair  Main Structure |      |
| Comments:                         |                                        |                      | Train Strategic                |      |
| Component:<br>Requirement:        | Mechanical System<br>Mechanical Permit | Defect:              | In poor repair                 |      |
| Comments:                         | Tiediamear Ferrine                     | <u>Location:</u>     | Main Structure                 |      |
| Component: Requirement:           | Plumbing System Plumbing Permit        | Defect:              | In poor repair                 |      |
| Comments:                         | 4                                      | <u>Location:</u>     | Main Structure                 |      |
| Component: Requirement: Comments: | Smoke Detectors                        | Defect:<br>Location: | Missing<br>Main Structure      |      |
| Component:                        | Soffit/Facia/Trim                      | Defect:              | Absence of paint               |      |
| Comments:                         |                                        | Location:            | Main Structure                 |      |
| Component:<br>Requirement:        | Soffit/Facia/Trim                      | <u>Defect:</u>       | In poor repair                 |      |
| Comments:                         |                                        | Location:            | , Main Structure               |      |
| Component: Requirement: Comments: | Water Heater<br>Plumbing Permit        | Defect:<br>Location: | In poor repair  Main Structure |      |
|                                   |                                        |                      |                                |      |

| Component:<br>Requirement: | Window Glazing/Paint              | Defect:   | Deteriorated       |
|----------------------------|-----------------------------------|-----------|--------------------|
|                            |                                   | Location: | Main Structure     |
| Comments:                  |                                   |           |                    |
| Component:                 | Windows/Window Frames             | Defect:   | Cracked/Broken     |
| Requirement: Comments:     |                                   | Location: | Main Structure     |
| <u>commones.</u>           |                                   |           |                    |
| Component:                 | Wiring                            | Defect:   | In poor repair     |
| Requirement:               | Electrical Permit                 | Location: | Main Structure     |
| Comments:                  |                                   |           |                    |
|                            |                                   |           |                    |
| Component:                 | See Comments                      | Defect:   | See Comments       |
| Requirement:               |                                   | Location: | Main Structure     |
| Comments:                  | No Entry to Basement at This Time |           |                    |
| Component:                 | Bathroom Lavatory                 | Defect:   | Missing            |
| Requirement:               | Plumbing Permit                   | Location: | Main Structure     |
| Comments:                  |                                   |           |                    |
| Component:                 | Functioning Water Closet          | Defect:   | Missing            |
| Requirement:               | Plumbing Permit                   | Location: | Main Structure     |
|                            |                                   |           | I lall oci accar o |