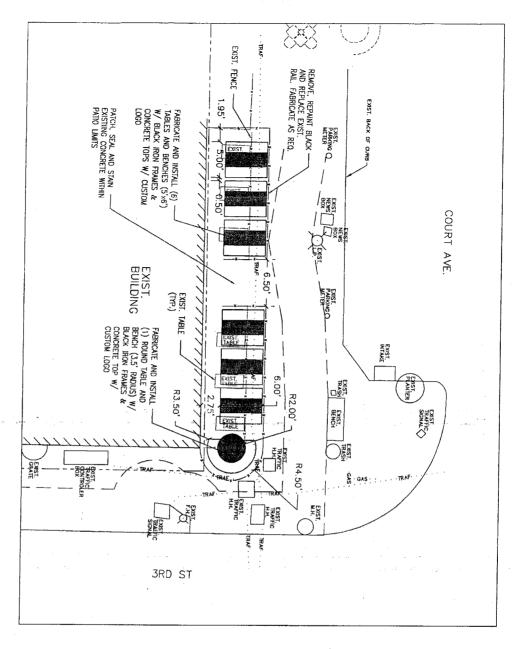

Date February 14, 2011

RESOLUTION SCHEDULING PUBLIC HEARING ON THE VACATION AND LEASE OF PUBLIC RIGHT-OF-WAY TO HFL, LLC, d/b/a JOHNNY'S HALL OF FAME FOR AN EXPANDED SIDEWALK CAFE AT 302 COURT AVENUE

WHEREAS, the City has received an application from Todd Millang, Managing Member of HFL, LLC, d/b/a Johnny's Hall of Fame, for an expanded Sidewalk Cafe Lease for a portion of the sidewalk adjoining its business at 302 Court Avenue; and,

WHEREAS, a portion of the right-of-way adjoining Johnny's Hall of Fame at 302 Court Avenue was previously vacated by Ordinance No. 11,989 passed May 25, 1993, and the business now seeks to expand the sidewalk cafe; and,

WHEREAS, the affected portion of the public right-of-way not previously vacated by Ordinance No. 11,989 must now be vacated before the City may approve the proposed Sidewalk Cafe Lease for the expanded area; NOW THEREFORE,

That part of Court Avenue and Third Street rights-of-way lying North of and adjoining Lot 12, in Block 25 of the Town of Fort Des Moines, an Official Plat, all now included in and forming a part of the City of Des Moines, Polk County, Iowa, being more particularly described as follows:

Beginning at the Northeast corner of said Lot 12; thence westerly along the North line of said Lot 12 a distance of 44.53 feet; thence northerly at right angles to the said North line of Lot 12 a distance of 9.25 feet; thence easterly along a line parallel with the North line of said Lot 12 a distance of 48.37 feet; thence southerly at right angles a distance of 9.25 feet; thence westerly at right angles a distance of 3.84 feet to the Point of Beginning (containing 447.42 square feet), less that portion thereof previously vacated by Ordinance No. 11,989 passed on May 25, 1993.

- 2. That if the City Council decides to vacate the additional right-of-way described above, the City of Des Moines proposes to lease all such vacated right-of-way, including the portion thereof previously vacated by Ordinance No. 11,989, to HFL, LLC, for use as a sidewalk cafe.
- 3. That the meeting of the City Council at which the adoption of said ordinance and the lease of such real estate is to be considered shall be on February 28, 2011, said meeting to be held at 5:00 p.m., in the Council Chambers.

JOHNNYS HALL OF FAME 302 COURT AVENUE DES MOINES, 10WA