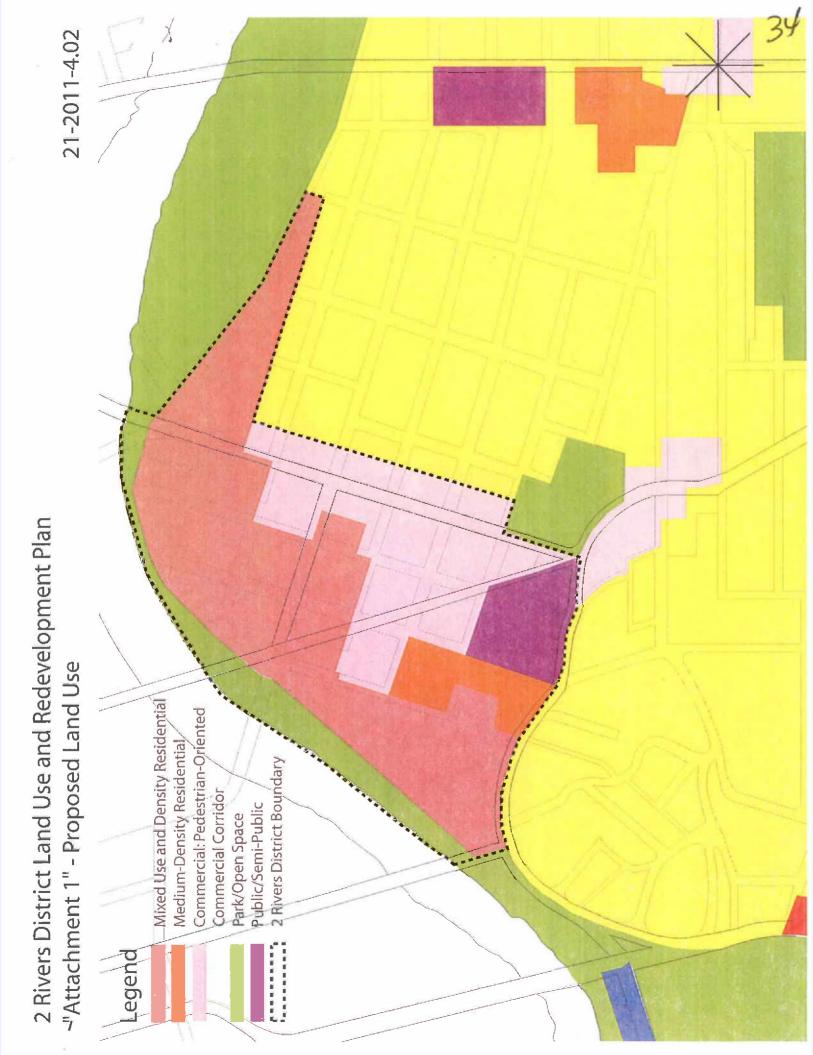

APPROVAL of Part A) to find the proposed rezoning **not** in conformance with the existing Des Moines' 2020 Community Character Plan Future Land Use Map, Part B) to approve amendments to the Des Moines' 2020 Community Character Plan Future Land Use Map as illustrated on Attachment #1; and Part C) to approve City Council initiated request to rezone properties with multiple ownerships in furtherance of the "2 Rivers District Land Use and Redevelopment Plan" for an area of the City generally bounded by the Raccoon River on the north, Southeast 1<sup>st</sup> Street on the east, Indianola Road on the south and Southwest 7<sup>th</sup> Street on the west as illustrated on Attachment #2.

### II. LAND USE AND ZONING ANALYSIS

The executive summary section of the 2 Rivers District Plan provides the following synopsis of the plan's overall vision.

"The 2 Rivers District Land Use and Redevelopment Plan proposes a long-range vision that protects the assets of the area while creating new opportunity for redevelopment. The Plan is organized around three main sub-areas: Riverview. Cityview and Confluence Park. Inter-related streets, streetscapes, trails and open space form the underlying structure of the 2 Rivers District and weave together the sub-areas. For instance, the Cityview area is envisioned as a highdensity, mixed-use neighborhood offering river-view and city-view residences with retail uses including restaurants and shopping. The Riverview area is envisioned to have medium density multifamily housing along the river edge and single/multi-family housing adjacent to St. Anthony's Church. The streets, open spaces and trails in both of these neighborhoods offer physical and viewable connections to the River. Lastly, the 2 Rivers District is designed with a balance of maintaining the current neighborhood charm and the required densities to drive future infrastructure improvements. The 2 Rivers District Plan preserves and celebrates this neighborhoods' position as the next emerging mixed use district in Des Moines and Iowa."

Staff believes the amendments illustrated on Attachment #1 are necessary for the Des Moines 2020 Community Character Plan to meet this new vision. This map generally shows the Mixed Use and Density Residential designation along the rivers, Commercial: Pedestrian-Oriented Commercial Corridor designation along the Indianola Avenue and SE 1st Street corridors, and Medium-Density Residential designation around the St. Anthony's Church site.

The following are descriptions of each of the proposed land use classifications from the Des Moines 2020 Community Character Plan.

<u>Mixed Use and Density Residential</u> – Areas developed with a mix of densities and some limited retail and office. Encourages mix of single-family, duplex small multi-family as well as developments over 17 units per acre

Commercial: Pedestrian-Oriented Commercial Corridor – Site orientation is balanced between the needs of the pedestrian and the convenience of the motorist. The development is compact and has walkable connections to adjacent areas exist via public streets and sidewalks. Small-to-moderate scale commercial developed in a linear pattern that serves the adjacent neighborhood and passing motorist. Building sizes range from 2,000 to 35,000 square feet.

<u>Medium-Density Residential</u> – Areas developed with multi-family units including those over 8 units, up to 17 units per net acre.

Staff believes the zoning changes illustrated on Attachment #2 are necessary for the goals of the 2 Rivers District Plan to be met. New zoning districts shown on this map consist of the "D-R" Downtown Riverfront District along the rivers and the "NPC" Neighborhood Pedestrian Commercial District along and in between the Indianola Avenue and SE 1<sup>st</sup> Street corridors.