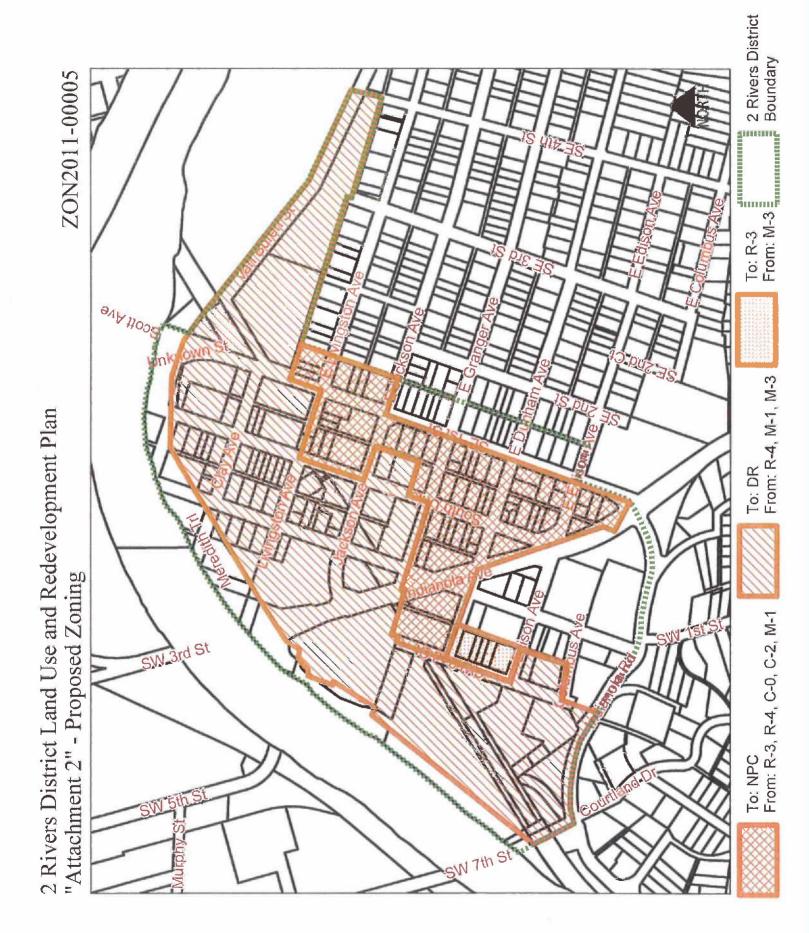

| Agenda | Item | Number |
|--------|------|--------|
|        | -    | 2/     |

Date February 14, 2011

WHEREAS, the City Plan and Zoning Commission has advised that at a public hearing held on February 3, 2011, its members voted 12-0 in support of a motion to recommend **APPROVAL** of a City Council initiated request to rezone properties with multiple ownerships in furtherance of the "2 Rivers District Land Use and Redevelopment Plan" for an area of the City generally bounded by the Raccoon River on the north, Southeast 1<sup>st</sup> Street on the east, Indianola Road on the south and Southwest 7<sup>th</sup> Street on the west as follows: (See Attachment 2)

- (1) "M-1" Light Industrial District to "D-R" Downtown Riverfront District and "NPC" Neighborhood Pedestrian Commercial District.
- (2) "M-3" Limited Industrial District to "D-R" Downtown Riverfront District and "R-3" Multiple Family Residential.
- (3) "C-2" General Retail and Highway Oriented Commercial District to "D-R" Downtown Riverfront District and "NPC" Neighborhood Pedestrian Commercial District.
- (4) "C-0" Commercial Residential District to "NPC" Neighborhood Pedestrian Commercial District.
- (5) "R-4" Multiple Family Residential District to "D-R" Downtown Riverfront District and "NPC" Neighborhood Pedestrian Commercial District.
- (6) "R-3" Multiple Family Residential District to "NPC" Neighborhood Pedestrian Commercial District.

The subject properties are more specifically described as follows:

R-3, R-4, C-0, C-2, M-1 to NPC

Beginning at the intersection of the centerlines of Southwest 2<sup>nd</sup> Street and Dunham Avenue; thence northerly along the centerline of Southwest 2<sup>nd</sup> Street to the southerly line of vacated Southwest 2<sup>nd</sup> Street as described by City of Des Moines ordinance number 13,174; thence easterly along said southerly line to its intersection with the westerly line of Lot 1 of Block 7 of Van's Addition to South Des Moines, an official plat; thence northerly along the westerly line of said Lot 1 to the northwesterly corner of said Lot 1; thence easterly along the northerly line of said Lot 1 to its intersection with the northerly line of the vacated Chicago and Great Western Railroad right-of-way, said right-of-way line also being the southeasterly line of GeoParcel 7824-09-428-026; thence northeasterly along said right-of-way line to its intersection with the centerline of Granger Avenue and its westerly extension; thence easterly along the centerline of Granger Avenue and its westerly extension to its intersection with the centerline of South Union Street; thence northerly along the centerline of South Union Street to its intersection with the

34

Date February 14, 2011

-2-

westerly extension of the northerly line of Lot 2 of Block 16 of said Van's Addition; thence easterly along the northerly line of said Lot 2 and its westerly and easterly extensions to its intersection with the centerline of the north-south alley lying east of and adjoining Lot 2 of said Block 16 and, also, lying east of and adjoining Lots 1 and 2 of Block 16 of South Fort Des Moines, an official plat: thence northerly along the centerline of said alley and its northerly extension to its intersection with the centerline of Jackson Avenue: thence westerly along the centerline of Jackson Avenue to its intersection with the centerline of South Union Street; thence northerly along the centerline of South Union Street to its intersection with the centerline of East Livingston Avenue; thence easterly along the centerline of East Livingston Avenue to its intersection with the centerline of Southeast 1st Street; thence northerly along the centerline of Southeast 1st Street to its intersection with the westerly extension of the centerline of the eastwest alley lying northerly of and adjoining Lots 1, 2, 3 and 4 of Block 1 of the Second Plat of Clifton Heights, an official plat; thence easterly along said alley centerline and its westerly extension to its intersection with the northerly extension of the easterly line of said Lot 4: thence southerly along said easterly line and its northerly and southerly extensions to its intersection with the centerline of East Livingston Avenue; thence westerly along the centerline of East Livingston Avenue to its intersection with the northerly extension of the centerline of the northsouth alley lying east of and adjoining Lots 1 through 6, inclusive, of Block 2 of said Second Plat of Clifton Heights; thence southerly along said alley centerline and its northerly and southerly extensions to its intersection with the centerline of East Jackson Avenue; thence westerly along the centerline of East Jackson Avenue to its intersection with the centerline of Southeast 1st Street; thence southerly along the centerline of Southeast 1st Street to its intersection with the centerline of East Indianola Avenue; thence northerly along the centerline of East Indianola Avenue and its continuation as Indianola Avenue to its intersection with the centerline of Dunham Avenue; thence westerly along the centerline of Dunham Avenue to the point of beginning.

From: R-4, M-1, M-3 to DR

Beginning at the intersection of the centerlines of Southwest 2<sup>nd</sup> Street and Dunham Avenue; thence southerly along the centerline of Southwest 2<sup>nd</sup> Street to its intersection with the centerline of Edison Avenue; thence easterly along the centerline of Edison Avenue to its intersection with the northerly extension of the centerline of the north-south alley lying easterly of and adjoining Lots 1 and 2 of Block 5 of Van's Addition to South Des Moines, an official plat; thence southerly along said alley centerline and its northerly and southerly extensions to its intersection with the centerline of Columbus Avenue; thence westerly along the centerline of Columbus Avenue to its intersection with the centerline of Southwest 2<sup>nd</sup> Street; thence southerly along the centerline of Southwest 2<sup>nd</sup> Street and its southerly extension to its intersection with the centerline of Indianola Road; thence westerly along the centerline of

34

Date February 14, 2011

-3-

Indianola Road to its intersection with the centerline of Southwest 7th Street; thence northerly along the centerline of Southwest 7<sup>th</sup> Street to its intersection with the southerly line of the FW floodway district along the Raccoon River; thence easterly along the said southerly line of the FW floodway district along the Raccoon River and its continuation as the southerly line of the FW floodway district along the Des Moines River to its intersection with the northerly extension of the centerline of Southeast 4th Street; thence southerly along the centerline of Southeast 4th Street and its northerly extension to its intersection with the easterly extension of the centerline of the east-west alley lying northerly of and adjoining Lots 13 through 2, inclusive, of Block 10 of the 2<sup>nd</sup> Plat of Clifton Heights, an official plat; thence westerly along said alley centerline and its easterly and westerly extensions to its intersection with the centerline of Southeast 3<sup>rd</sup> Street: thence northerly along the centerline of Southeast 3<sup>rd</sup> Street to its intersection with the easterly extension of the centerline of the east-west alley lying northerly of and adjoining Lots 22 through 1, inclusive, of Block 1 of said 2<sup>nd</sup> Plat of Clifton Heights; thence westerly along said alley centerline and its easterly and westerly extensions to its intersection with the centerline of Southeast Ist Street; thence southerly along the centerline of Southeast 1st Street to its intersection with the centerline of East Livingston Avenue; thence westerly along the centerline of East Livingston Avenue to its intersection with the centerline of South Union Street: thence southerly along the centerline of South Union Street to its intersection with the centerline of East Jackson Avenue: thence easterly along the centerline of East Jackson Avenue to its intersection with the northerly extension of the centerline of the north-south alley lying easterly of and adjoining Lots 1 and 2 of Block 16 of South Fort Des Moines, an official plat, and lying easterly of and adjoining Lot 1 of Block 16 of Van's Addition to South Des Moines, an official plat; thence southerly along the centerline of said alley and its northerly extension to its intersection with the easterly extension of the northerly line of Lot 2 of Block 16 of said Van's Addition; thence westerly along the northerly line of said Lot 2 and its easterly and westerly extensions to its intersection with the centerline of South Union Street; thence southerly along the centerline of South Union Street to its intersection with the centerline of Granger Avenue; thence westerly along the centerline of Granger Avenue and its westerly extension to its intersection with the northerly right-of-way line of the vacated Chicago and Great Western Railroad, said right-ofway line also being the southeasterly line of GeoParcel 7824-09-428-026; thence southwesterly along said northerly right-of way line to its intersection with the northerly line of Lot 1 of Block 7 of Van's Addition to South Des Moines; thence westerly along the northerly line of said Lot 1 to the northwesterly corner of said Lot 1; thence southerly along the westerly line of said Lot 1 to its intersection with the southerly line of vacated Southwest 2nd Street as described by City of Des Moines ordinance number 13,174; thence westerly along said southerly line to its intersection with the centerline of Southwest 2<sup>nd</sup> Street; thence southerly along the centerline of Southwest 2<sup>nd</sup> Street to the point of beginning.

| * | Roll Call Number |
|---|------------------|
|   |                  |

February 14, 2011

Date

**Agenda Item Number** 

-4-

To R-3 from M-3

Beginning at the intersection of the centerlines of the rights-of –way of Southwest 2<sup>nd</sup> Street and Dunham Avenue; thence easterly along the centerline of Dunham Avenue to its intersection with the northerly extension of the centerline of the north-south alley lying east of and adjoining Lots 1, 2, 3 and 4 of Block 6 of Van's Addition to South Des Moines, an official plat; thence southerly along the centerline of said north-south alley to its intersection with the centerline of Edison Avenue; thence westerly along the centerline of Edison Avenue to its intersection with the centerline of Southwest 2<sup>nd</sup> Street; thence northerly along the centerline of Southwest 2<sup>nd</sup> Street to the point of beginning.

No

X

Inside Area

Outside Area

Plan and Zoning

**Commission Action** 

2 Rivers District Land Use and Redevelopment Plan
"Attachment 2" - Proposed Zoning

ZON2011-00005

To NPC
From R-3, R-4, C-0, C-2, M-1
From R-4, M-1, M-3
From R-3, R-4, C-0, C-2, M-1
From R-4, M-1, M-3
From R-4, M-1, M-1
From R-4, M-1, M-1
From R-4, M-1, M-1
From R-4, M-1
From R-4

| Fe | bri | ua | ry | 7, | 20 | 11 |
|----|-----|----|----|----|----|----|
|----|-----|----|----|----|----|----|

<u>Medium-Density Residential</u> – Areas developed with multi-family units including those over 8 units, up to 17 units per net acre.

Staff believes the zoning changes illustrated on Attachment #2 are necessary for the goals of the 2 Rivers District Plan to be met. New zoning districts shown on this map consist of the "D-R" Downtown Riverfront District along the rivers and the "NPC" Neighborhood Pedestrian Commercial District along and in between the Indianola Avenue and SE 1<sup>st</sup> Street corridors.

Staff believes the existing "R-3" Multiple Family Residential District that encompasses the St. Anthony's Church is appropriate. Staff also recommends that the "M-3" zoned properties located on the east side of the 1800 block of SW 2<sup>nd</sup> Street be rezoned to the "R-3" District. These properties adjoin the existing "R-3" zoning and contain single-family dwellings.

Staff recommends that until specific projects are proposed the area east of SE 1<sup>st</sup> Street and south of Jackson Avenue should stay zoned "C-0" Commercial-Residential District. This will allow for greater control of future development to ensure that it is compatible with the single family dwellings to the east.