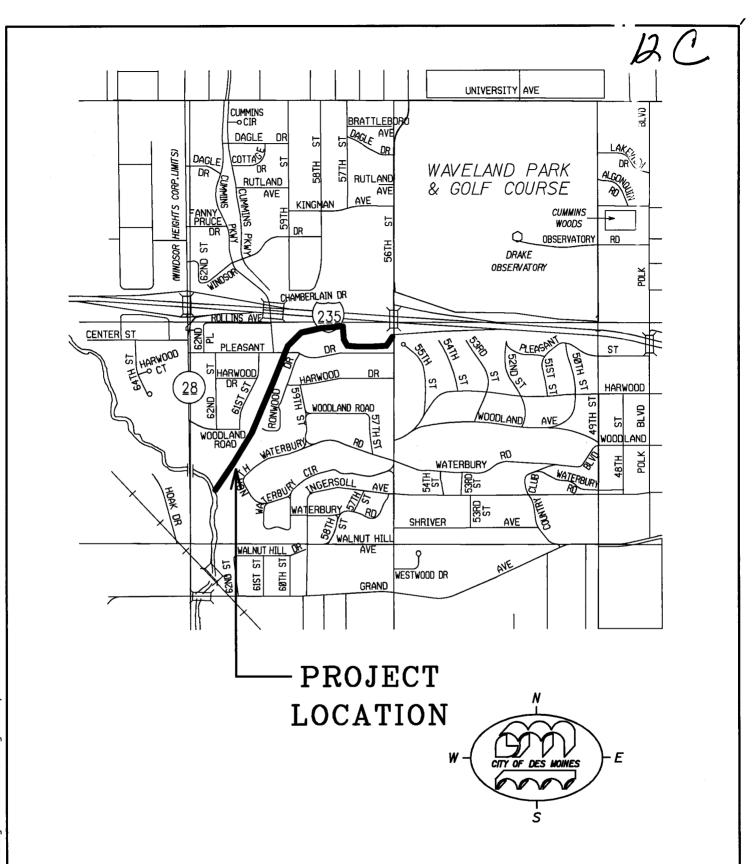

Waveland Trail Phase 1 from the Walnut Creek Trail to 56th Street, 11-2006-006

The improvement includes constructing a 10-foot wide hot mix asphalt trail 6.0 inches thick, earthwork, clearing and grubbing, culverts, and other incidental items; in accordance with the contract documents, including Plans File Nos. 496-001/041, on Waveland Trail from the existing Walnut Creek Trail just east of 63rd Street to 56th Street at Interstate 235 in Des Moines. Iowa