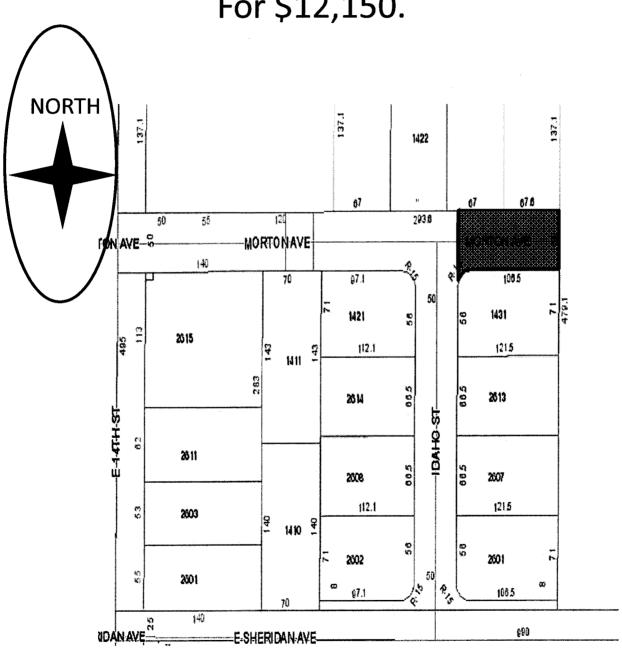

## **EXISTING PUD**

LOTS 4, 5, 6, AND THE WEST 225.0 FEET OF THE NORTH 137.1 FEET OF LOT 7 AND THE EAST 463.4 FEET OF LOT 7 EXCEPT THE SOUTH 25.0 FEET OF THE EAST 463.4 FEET OF LOT 7 AND THE SOUTH 300.0 FEET OF LOT 8, EXCEPT THE WEST 70.0 FEET OF THE NORTH 25.0 FEET OF LOT 8, THE NORTH 328.0 FEET OF LOT 8 EXCEPT NORTH 25.0 FEET OF THE WEST 48.5 FEET OF THE NORTH 165.5 FEET OF LOT 8 AND EXCEPT THE WEST 70.0 FEET OF THE SOUTH 25.0 FEET OF THE NORTH 328.0 FEET OF LOT 8, ALL OF LOTS 9 AND 10 AND LOT 11 EXCEPT THE NORTH 150.0 FEET OF THE EAST 100.0 FEET OF LOT 11 AND THE SOUTH 1/2 OF LOT 12 EXCEPT THE SOUTH 25.0 FEET OF LOT 12, ALL WITHIN THE

(Continued on Page 2)

54 A

Date....

February 28, 2011

-2-

PARTITION PLAT OF THE NORTHWEST 1/4 SOUTHWEST 1/4 OF SECTION 25. TOWNSHIP 79 NORTH, RANGE 24 WEST OF THE 5TH P.M., AND THE SOUTH 1/2 OF LOT 1 OF THE PARTITION PLAT OF THE NORTHEAST 1/4 SOUTHWEST 1/4 OF SECTION 25, TOWNSHIP 79 NORTH, RANGE 24 WEST OF THE 5TH P.M., AN OFFICIAL PLAT EXCEPT THE SOUTH 25.0 FEET AND EXCEPT THE EAST 75.0 FEET OF THE NORTH 125.0 FEET OF THE SOUTH 150.0 FEET OF SAID LOT 1 AND ALL OF THE WEST 1/2 OF THE VACATED NORTH/SOUTH ALLEY RIGHT-OF-WAY LYING EAST OF AND ADJOINING THE SOUTH 1/2 OF SAID LOT 1 EXCEPT THE SOUTH 125.0 FEET OF THE WEST 1/2 OF SAID VACATED NORTH/SOUTH ALLEY RIGHT-OF-WAY: AND THE SOUTH 418.25 FEET OF LOT 12, SCROGG'S ACRES, AN OFFICIAL PLAT; AND LOTS 1 THROUGH 20, WOODS AND BELLS ADDITION, AN OFFICIAL PLAT, AND THAT PART OF VACATED EAST/WEST RIGHT-OF-WAY OF BOYD STREET LYING EAST OF E. 14<sup>TH</sup> STREET, AND LOTS 7, 8, 9,10, 11, 12,13, 14, AND THE VACATED RIGHT-OF-WAY OF STREET LOT A (MORTON AVE.) AND LOT B (IDAHO ST.) LYING EAST OF THE WEST LINE OF SAID LOT 10 EXTENDED NORTH TO THE SOUTH LINE OF SAID LOT 12 OF BALL PARK HEIGHTS, AN OFFICIAL PLAT, AND LOTS 1 THROUGH 11 OF MILLER'S ADDITION, AN OFFICIAL PLAT, ALL NOW INCLUDED IN AND FORMING A PART OF THE CITY OF DES MOINES, POLK COUNTY, IOWA.

## AREAS TO BE REZONED PUD

LOT 10 OF BALL PARK HEIGHTS, AN OFFICIAL PLAT, INCLUDED IN AND FORMING A PART OF THE CITY OF DES MOINES, POLK COUNTY, IOWA.

LOT 13 OF BALL PARK HEIGHTS, AN OFFICIAL PLAT, INCLUDED IN AND FORMING A PART OF THE CITY OF DES MOINES, POLK COUNTY, IOWA.

THE VACATED RIGHT-OF-WAY OF STREET LOT A (MORTON AVE.) AND LOT B (IDAHO ST.) LYING EAST OF THE WEST LINE OF SAID LOT 10 EXTENDED NORTH TO THE SOUTH LINE OF SAID LOT 12 OF BALL PARK HEIGHTS, AN OFFICIAL PLAT, INCLUDED IN AND FORMING A PART OF THE CITY OF DES MOINES, POLK COUNTY, IOWA.

## VACATE & CONVEY DISPOSITION to Grand View University For \$12,150.