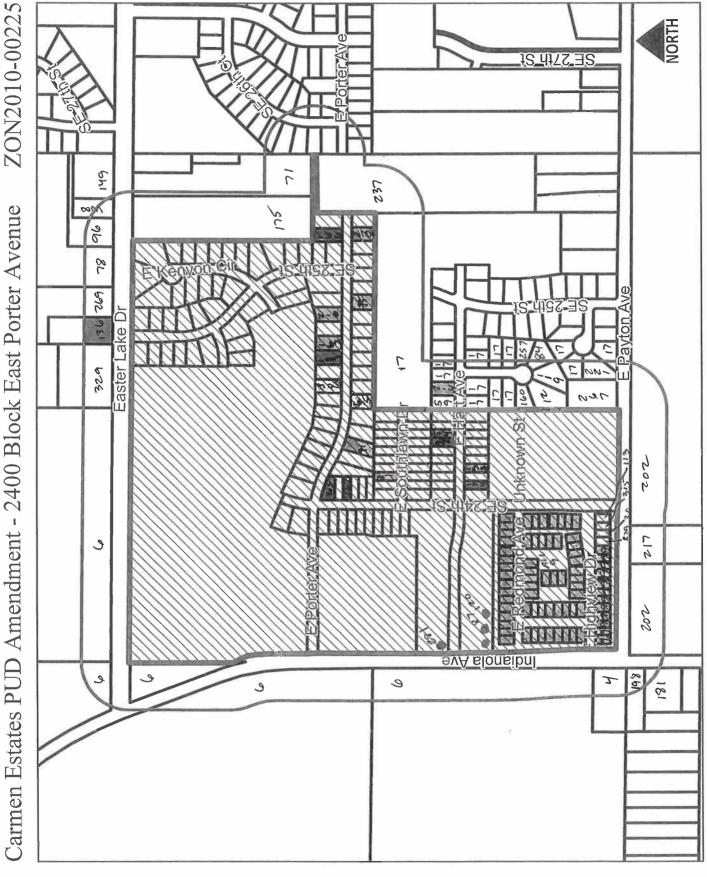

Carmen Estates PUD Amendment - 2400 Block East Porter Avenue

Properties asking for relief from 30 foot Conservation Easement

57

Request from Heather Carpenter-Hutchcroft, et al, (owners) for an amendment to the File # Carman Estates PUD Conceptual Plan on property located at 2436 through 2458 East ZON2010-00225 Porter Avenue, to allow removal of a 30-foot wide conservation easement allowing structures and fences to be located within portions of the rear yard area currently restricted by the easement. Review and approval for an amendment to the Carman Estates PUD Conceptual Plan Description of Action Easter Lake New Town Plan: Low-Density Residential, Low/Medium Density 2020 Community Residential, Medium-Density Residential, Park/Open Space-Private Character Plan Indianola Avenue from Southeast 14<sup>th</sup> Street to East Army Post Road to Horizon 2035 widen from 2 lanes undivided to 4 lanes undivided Transportation Plan "PUD" Planned Unit Development District **Current Zoning District Proposed Zoning District** "PUD" Planned Unit Development District