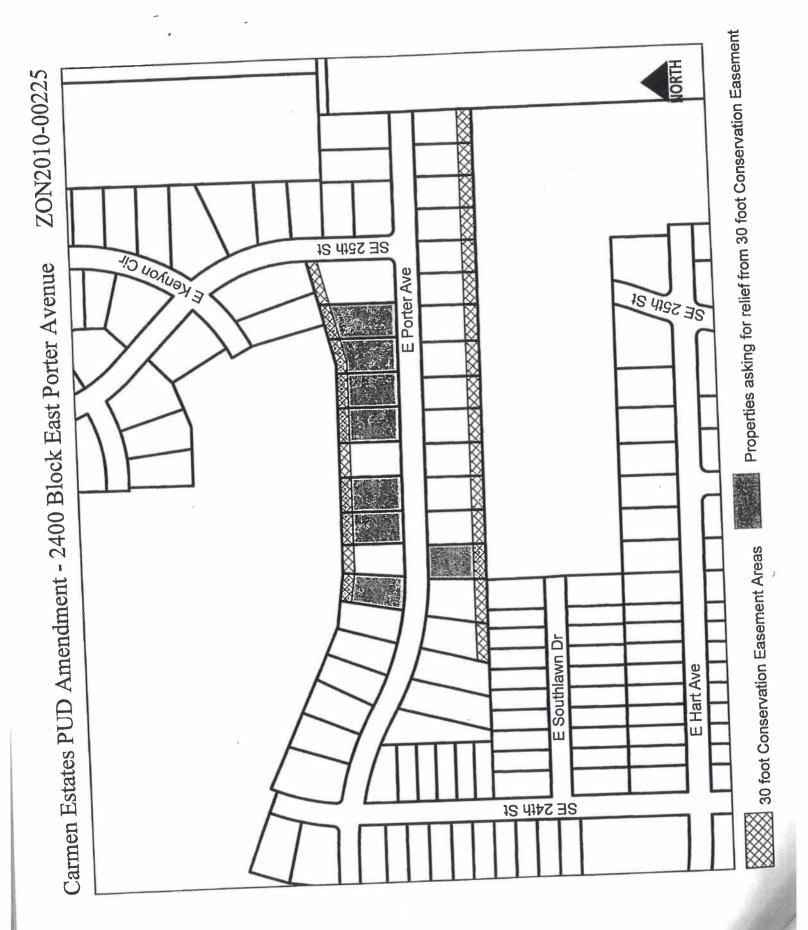

Carmen Estates PUD Amendment - 2400 Block East Porter Avenue

Properties asking for relief from 30 foot Conservation Easement

57

Request from Heather Carpenter-Hutchcroft, et al, (owners) for an amendment to the File # Carman Estates PUD Conceptual Plan on property located at 2436 through 2458 East ZON2010-00225 Porter Avenue, to allow removal of a 30-foot wide conservation easement allowing structures and fences to be located within portions of the rear yard area currently restricted by the easement. Review and approval for an amendment to the Carman Estates PUD Conceptual Plan Description of Action Easter Lake New Town Plan: Low-Density Residential, Low/Medium Density 2020 Community Residential, Medium-Density Residential, Park/Open Space-Private Character Plan Indianola Avenue from Southeast 14<sup>th</sup> Street to East Army Post Road to Horizon 2035 widen from 2 lanes undivided to 4 lanes undivided Transportation Plan "PUD" Planned Unit Development District **Current Zoning District Proposed Zoning District** "PUD" Planned Unit Development District