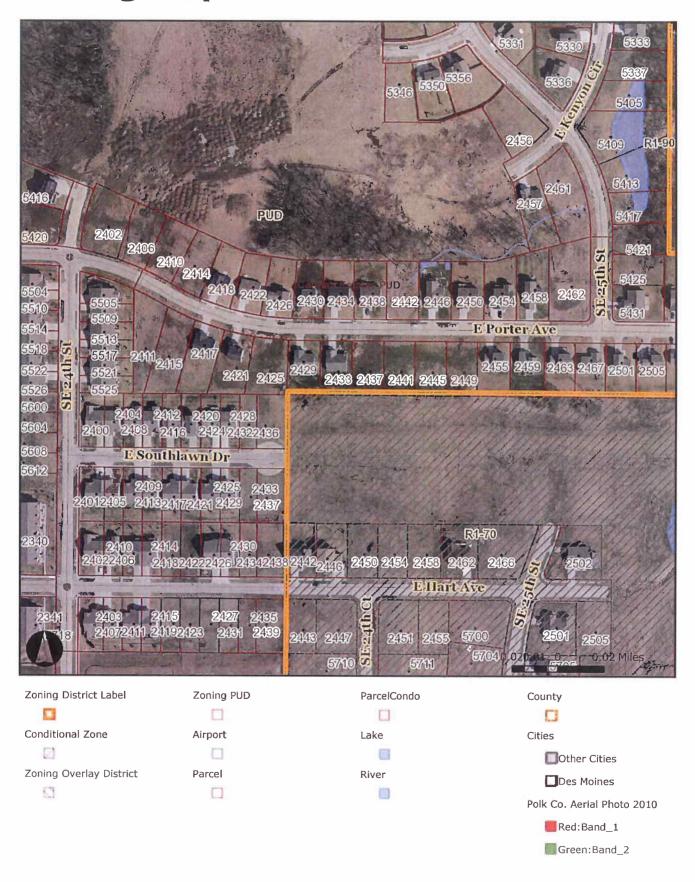

Carmen Estates PUD Amendment - 2400 Block East Porter Avenue

Properties asking for relief from 30 foot Conservation Easement

57

Request from Heather Carpenter-Hutchcroft, et al, (owners) for an amendment to the File # Carman Estates PUD Conceptual Plan on property located at 2436 through 2458 East ZON2010-00225 Porter Avenue, to allow removal of a 30-foot wide conservation easement allowing structures and fences to be located within portions of the rear yard area currently restricted by the easement. Review and approval for an amendment to the Carman Estates PUD Conceptual Plan Description of Action Easter Lake New Town Plan: Low-Density Residential, Low/Medium Density 2020 Community Residential, Medium-Density Residential, Park/Open Space-Private Character Plan Indianola Avenue from Southeast 14<sup>th</sup> Street to East Army Post Road to Horizon 2035 widen from 2 lanes undivided to 4 lanes undivided Transportation Plan "PUD" Planned Unit Development District **Current Zoning District Proposed Zoning District** "PUD" Planned Unit Development District

# **Zoning Map**

INSURANCE INCIDENCE IN THE REPORT IN THE INFORMATION OF THE PROCESS OF THE PROCES

вк 11534 го 434-436

EETUEN TO:
Prepared by: David C. Pulliam, Wasker, Dorr, Wimmer & Marcouiller PC, 4201 Westown Parkway, Suite 250, West Des Moines, Iowa 50266-6720 (515-283-1801) (19,685REG)