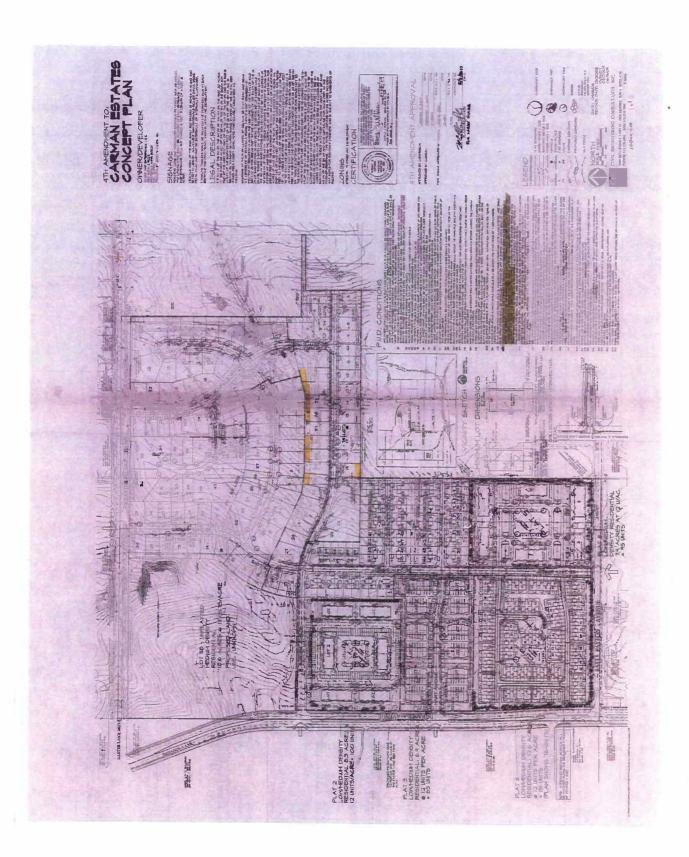

The Pear Lake Conceptual Plan encompasses the land now platted as Carman Estates Plats 1, 2, 3, 4 and 5, all being Official Plats now included in and forming a part of the City of Des Moines, Polk County, Iowa, and containing 107.65 acres more or less.

Carmen Estates PUD Amendment - 2400 Block East Porter Avenue

Properties asking for relief from 30 foot Conservation Easement

57

Request from Heather Carpenter-Hutchcroft, et al, (owners) for an amendment to the File # Carman Estates PUD Conceptual Plan on property located at 2436 through 2458 East ZON2010-00225 Porter Avenue, to allow removal of a 30-foot wide conservation easement allowing structures and fences to be located within portions of the rear yard area currently restricted by the easement. Review and approval for an amendment to the Carman Estates PUD Conceptual Plan Description of Action Easter Lake New Town Plan: Low-Density Residential, Low/Medium Density 2020 Community Residential, Medium-Density Residential, Park/Open Space-Private Character Plan Indianola Avenue from Southeast 14<sup>th</sup> Street to East Army Post Road to Horizon 2035 widen from 2 lanes undivided to 4 lanes undivided Transportation Plan "PUD" Planned Unit Development District **Current Zoning District Proposed Zoning District** "PUD" Planned Unit Development District