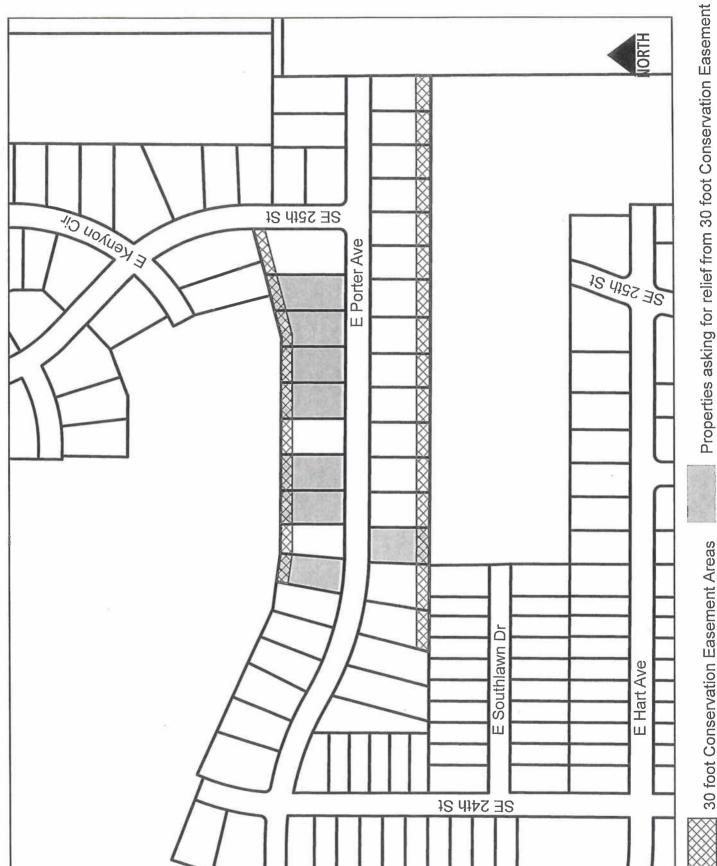

Carmen Estates PUD Amendment - 2400 Block East Porter Avenue

Properties asking for relief from 30 foot Conservation Easement

57

Request from Heather Carpenter-Hutchcroft, et al, (owners) for an amendment to the File # Carman Estates PUD Conceptual Plan on property located at 2436 through 2458 East ZON2010-00225 Porter Avenue, to allow removal of a 30-foot wide conservation easement allowing structures and fences to be located within portions of the rear yard area currently restricted by the easement. Review and approval for an amendment to the Carman Estates PUD Conceptual Plan Description of Action Easter Lake New Town Plan: Low-Density Residential, Low/Medium Density 2020 Community Residential, Medium-Density Residential, Park/Open Space-Private Character Plan Indianola Avenue from Southeast 14<sup>th</sup> Street to East Army Post Road to Horizon 2035 widen from 2 lanes undivided to 4 lanes undivided Transportation Plan "PUD" Planned Unit Development District **Current Zoning District Proposed Zoning District** "PUD" Planned Unit Development District