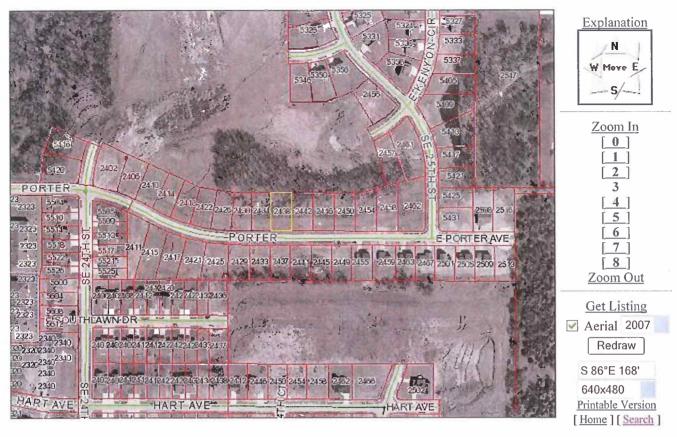

Carmen Estates PUD Amendment - 2400 Block East Porter Avenue

Properties asking for relief from 30 foot Conservation Easement

57

Request from Heather Carpenter-Hutchcroft, et al, (owners) for an amendment to the File # Carman Estates PUD Conceptual Plan on property located at 2436 through 2458 East ZON2010-00225 Porter Avenue, to allow removal of a 30-foot wide conservation easement allowing structures and fences to be located within portions of the rear yard area currently restricted by the easement. Review and approval for an amendment to the Carman Estates PUD Conceptual Plan Description of Action Easter Lake New Town Plan: Low-Density Residential, Low/Medium Density 2020 Community Residential, Medium-Density Residential, Park/Open Space-Private Character Plan Indianola Avenue from Southeast 14<sup>th</sup> Street to East Army Post Road to Horizon 2035 widen from 2 lanes undivided to 4 lanes undivided Transportation Plan "PUD" Planned Unit Development District **Current Zoning District Proposed Zoning District** "PUD" Planned Unit Development District

Courtesy of Polk County Auditor Jamie Fitzgerald 1920' x 1440' -- Click to center and select a parcel

Courtesy of Polk County Auditor Jamie Fitzgerald 1920' x 1440' -- Click to center and select a parcel

Courtesy of Polk County Auditor Jamie Fitzgerald 1920' x 1440' -- Click to center and select a parcel

2402

5505 5509

5517

PORTER

2323

232323

2323