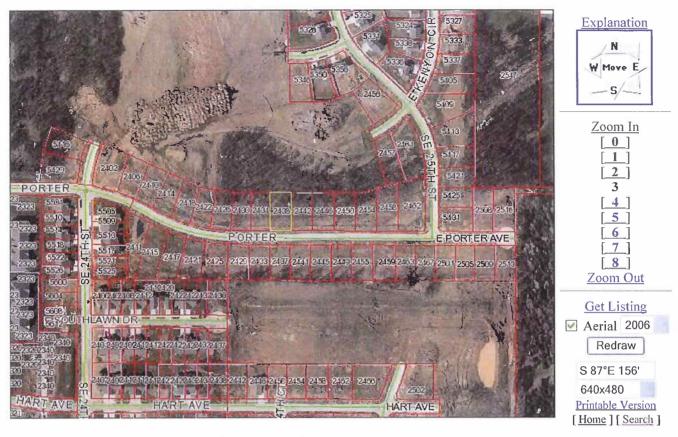

Carmen Estates PUD Amendment - 2400 Block East Porter Avenue

Properties asking for relief from 30 foot Conservation Easement

57

Request from Heather Carpenter-Hutchcroft, et al, (owners) for an amendment to the File # Carman Estates PUD Conceptual Plan on property located at 2436 through 2458 East ZON2010-00225 Porter Avenue, to allow removal of a 30-foot wide conservation easement allowing structures and fences to be located within portions of the rear yard area currently restricted by the easement. Review and approval for an amendment to the Carman Estates PUD Conceptual Plan Description of Action Easter Lake New Town Plan: Low-Density Residential, Low/Medium Density 2020 Community Residential, Medium-Density Residential, Park/Open Space-Private Character Plan Indianola Avenue from Southeast 14<sup>th</sup> Street to East Army Post Road to Horizon 2035 widen from 2 lanes undivided to 4 lanes undivided Transportation Plan "PUD" Planned Unit Development District **Current Zoning District Proposed Zoning District** "PUD" Planned Unit Development District

Courtesy of Polk County Auditor Jamie Fitzgerald 1920' x 1440' -- Click to center and select a parcel

Courtesy of Polk County Auditor Jamie Fitzgerald 1920' x 1440' -- Click to center and select a parcel

Courtesy of Polk County Auditor Jamie Fitzgerald 1920' x 1440' -- Click to center and select a parcel

2402

5505 5509

5517

PORTER

2323

232323

2323