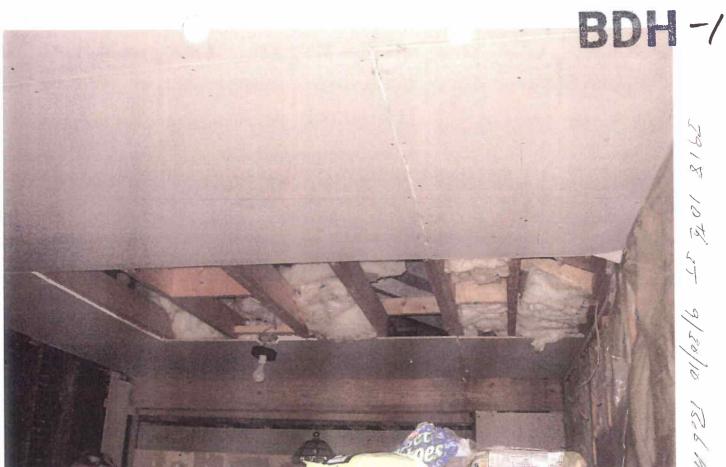

### Areas that need attention: 3918 10TH ST

| Areas that nee                                                                                                     |                                                                                        |                                                 |                                                                                    |
|--------------------------------------------------------------------------------------------------------------------|----------------------------------------------------------------------------------------|-------------------------------------------------|------------------------------------------------------------------------------------|
| Component:                                                                                                         | Bathroom Lavatory                                                                      | Defect:                                         | Not Supplied                                                                       |
| Requirement:                                                                                                       | Plumbing Permit                                                                        | Contlan                                         | M : Ci - I                                                                         |
| Commontes                                                                                                          |                                                                                        | Location:                                       | Main Structure                                                                     |
| Comments:                                                                                                          |                                                                                        |                                                 |                                                                                    |
|                                                                                                                    |                                                                                        |                                                 |                                                                                    |
|                                                                                                                    |                                                                                        |                                                 |                                                                                    |
| Component:                                                                                                         | Electrical System                                                                      | Defect:                                         | In disrepair                                                                       |
| Requirement:                                                                                                       | Electrical Permit                                                                      |                                                 |                                                                                    |
| C                                                                                                                  |                                                                                        | Location:                                       | Main Structure                                                                     |
| Comments:                                                                                                          |                                                                                        |                                                 |                                                                                    |
|                                                                                                                    |                                                                                        |                                                 |                                                                                    |
|                                                                                                                    |                                                                                        |                                                 |                                                                                    |
| Component:                                                                                                         | Exterior Walls                                                                         | Defect:                                         | In poor repair                                                                     |
| Requirement:                                                                                                       | Building Permit                                                                        |                                                 |                                                                                    |
| Comments:                                                                                                          |                                                                                        | Location:                                       | Main Structure                                                                     |
| <u>comments:</u>                                                                                                   |                                                                                        |                                                 |                                                                                    |
|                                                                                                                    |                                                                                        |                                                 |                                                                                    |
|                                                                                                                    |                                                                                        |                                                 |                                                                                    |
| Component:                                                                                                         | Floor Joists/Beams                                                                     | Defect:                                         | Improperly Installed                                                               |
| Requirement:                                                                                                       | Building Permit                                                                        |                                                 | M : C = 1 = =                                                                      |
| Commonto                                                                                                           |                                                                                        | Location:                                       | Main Structure                                                                     |
| Comments:                                                                                                          |                                                                                        |                                                 |                                                                                    |
|                                                                                                                    |                                                                                        |                                                 |                                                                                    |
|                                                                                                                    |                                                                                        |                                                 |                                                                                    |
|                                                                                                                    |                                                                                        |                                                 |                                                                                    |
| Component:                                                                                                         | Flooring                                                                               | Defect:                                         | Not Supplied                                                                       |
| Component:<br>Requirement:                                                                                         | Flooring<br>Building Permit                                                            |                                                 |                                                                                    |
| Requirement:                                                                                                       |                                                                                        |                                                 | Not Supplied  Main Structure                                                       |
|                                                                                                                    |                                                                                        |                                                 |                                                                                    |
| Requirement:                                                                                                       |                                                                                        |                                                 |                                                                                    |
| Requirement:                                                                                                       |                                                                                        | Location:                                       | Main Structure                                                                     |
| Requirement:  Comments:  Component:                                                                                | Building Permit  Hand Rails                                                            |                                                 |                                                                                    |
| Requirement: Comments:                                                                                             | Building Permit                                                                        | Location:  Defect:                              | Main Structure  Not Supplied                                                       |
| Requirement:  Comments:  Component: Requirement:                                                                   | Building Permit  Hand Rails                                                            | Location:  Defect:                              | Main Structure                                                                     |
| Requirement:  Comments:  Component:                                                                                | Building Permit  Hand Rails                                                            | Location:  Defect:                              | Main Structure  Not Supplied                                                       |
| Requirement:  Comments:  Component: Requirement:                                                                   | Building Permit  Hand Rails                                                            | Location:  Defect:                              | Main Structure  Not Supplied                                                       |
| Requirement: Comments: Component: Requirement: Comments:                                                           | Building Permit  Hand Rails Building Permit                                            | Location:  Defect: Location:                    | Main Structure  Not Supplied  Main Structure                                       |
| Requirement:  Comments:  Component: Requirement: Comments:                                                         | Building Permit  Hand Rails Building Permit  Interior Walls /Ceiling                   | Location:  Defect:                              | Main Structure  Not Supplied                                                       |
| Requirement: Comments: Component: Requirement: Comments:                                                           | Building Permit  Hand Rails Building Permit                                            | Defect: Location:  Defect:                      | Main Structure  Not Supplied  Main Structure  Structurally Unsound                 |
| Requirement: Comments: Requirement: Comments: Comments: Comments: Requirement: Requirement:                        | Building Permit  Hand Rails Building Permit  Interior Walls /Ceiling                   | Defect: Location:  Defect:                      | Main Structure  Not Supplied  Main Structure                                       |
| Requirement:  Comments:  Component: Requirement: Comments:                                                         | Building Permit  Hand Rails Building Permit  Interior Walls /Ceiling                   | Defect: Location:  Defect:                      | Main Structure  Not Supplied  Main Structure  Structurally Unsound                 |
| Requirement: Comments: Requirement: Comments: Comments: Comments: Requirement: Requirement:                        | Building Permit  Hand Rails Building Permit  Interior Walls /Ceiling                   | Defect: Location:  Defect:                      | Main Structure  Not Supplied  Main Structure  Structurally Unsound                 |
| Requirement: Comments: Component: Requirement: Comments: Comments: Comments: Comments:                             | Hand Rails Building Permit  Interior Walls /Ceiling Building Permit                    | Location:  Defect: Location:  Defect: Location: | Main Structure  Not Supplied  Main Structure  Structurally Unsound  Main Structure |
| Requirement: Comments: Component: Requirement: Comments: Comments: Comments: Comments:                             | Hand Rails Building Permit  Interior Walls /Ceiling Building Permit  Mechanical System | Defect: Location:  Defect:                      | Main Structure  Not Supplied  Main Structure  Structurally Unsound                 |
| Component: Requirement: Comments: Comments: Comments: Comments: Comments: Comments: Comments:                      | Hand Rails Building Permit  Interior Walls /Ceiling Building Permit                    | Defect: Location:  Defect: Location:            | Main Structure  Not Supplied  Main Structure  Structurally Unsound  Main Structure |
| Requirement: Comments: Requirement: Comments: Comments: Comments: Comments: Requirement: Requirement: Requirement: | Hand Rails Building Permit  Interior Walls /Ceiling Building Permit  Mechanical System | Defect: Location:  Defect: Location:            | Main Structure  Not Supplied  Main Structure  Structurally Unsound  Main Structure |
| Requirement: Comments: Component: Requirement: Comments: Comments: Comments: Comments:                             | Hand Rails Building Permit  Interior Walls /Ceiling Building Permit  Mechanical System | Defect: Location:  Defect: Location:            | Main Structure  Not Supplied  Main Structure  Structurally Unsound  Main Structure |
| Component: Requirement: Comments: Comments: Comments: Comments: Comments: Comments: Requirement: Requirement:      | Hand Rails Building Permit  Interior Walls /Ceiling Building Permit  Mechanical System | Defect: Location:  Defect: Location:            | Main Structure  Not Supplied  Main Structure  Structurally Unsound  Main Structure |