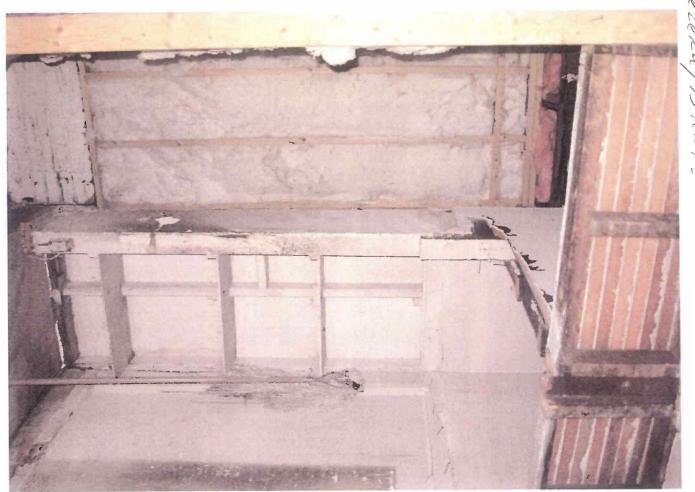

### Areas that need attention: 3918 10TH ST

| Areas that nee                                                                                                     |                                                                                        |                                                 |                                                                                    |
|--------------------------------------------------------------------------------------------------------------------|----------------------------------------------------------------------------------------|-------------------------------------------------|------------------------------------------------------------------------------------|
| Component:                                                                                                         | Bathroom Lavatory                                                                      | Defect:                                         | Not Supplied                                                                       |
| Requirement:                                                                                                       | Plumbing Permit                                                                        | Contlan                                         | M : Ci - I                                                                         |
| Commontes                                                                                                          |                                                                                        | Location:                                       | Main Structure                                                                     |
| Comments:                                                                                                          |                                                                                        |                                                 |                                                                                    |
|                                                                                                                    |                                                                                        |                                                 |                                                                                    |
|                                                                                                                    |                                                                                        |                                                 |                                                                                    |
| Component:                                                                                                         | Electrical System                                                                      | Defect:                                         | In disrepair                                                                       |
| Requirement:                                                                                                       | Electrical Permit                                                                      |                                                 |                                                                                    |
| C                                                                                                                  |                                                                                        | Location:                                       | Main Structure                                                                     |
| Comments:                                                                                                          |                                                                                        |                                                 |                                                                                    |
|                                                                                                                    |                                                                                        |                                                 |                                                                                    |
|                                                                                                                    |                                                                                        |                                                 |                                                                                    |
| Component:                                                                                                         | Exterior Walls                                                                         | Defect:                                         | In poor repair                                                                     |
| Requirement:                                                                                                       | Building Permit                                                                        |                                                 |                                                                                    |
| Comments:                                                                                                          |                                                                                        | Location:                                       | Main Structure                                                                     |
| <u>comments:</u>                                                                                                   |                                                                                        |                                                 |                                                                                    |
|                                                                                                                    |                                                                                        |                                                 |                                                                                    |
|                                                                                                                    |                                                                                        |                                                 |                                                                                    |
| Component:                                                                                                         | Floor Joists/Beams                                                                     | Defect:                                         | Improperly Installed                                                               |
| Requirement:                                                                                                       | Building Permit                                                                        |                                                 | M : C = 1 = =                                                                      |
| Commonto                                                                                                           |                                                                                        | Location:                                       | Main Structure                                                                     |
| Comments:                                                                                                          |                                                                                        |                                                 |                                                                                    |
|                                                                                                                    |                                                                                        |                                                 |                                                                                    |
|                                                                                                                    |                                                                                        |                                                 |                                                                                    |
|                                                                                                                    |                                                                                        |                                                 |                                                                                    |
| Component:                                                                                                         | Flooring                                                                               | Defect:                                         | Not Supplied                                                                       |
| Component:<br>Requirement:                                                                                         | Flooring<br>Building Permit                                                            |                                                 |                                                                                    |
| Requirement:                                                                                                       |                                                                                        |                                                 | Not Supplied  Main Structure                                                       |
|                                                                                                                    |                                                                                        |                                                 |                                                                                    |
| Requirement:                                                                                                       |                                                                                        |                                                 |                                                                                    |
| Requirement:                                                                                                       |                                                                                        | Location:                                       | Main Structure                                                                     |
| Requirement:  Comments:  Component:                                                                                | Building Permit  Hand Rails                                                            |                                                 |                                                                                    |
| Requirement: Comments:                                                                                             | Building Permit                                                                        | Location:  Defect:                              | Main Structure  Not Supplied                                                       |
| Requirement:  Comments:  Component: Requirement:                                                                   | Building Permit  Hand Rails                                                            | Location:  Defect:                              | Main Structure                                                                     |
| Requirement:  Comments:  Component:                                                                                | Building Permit  Hand Rails                                                            | Location:  Defect:                              | Main Structure  Not Supplied                                                       |
| Requirement:  Comments:  Component: Requirement:                                                                   | Building Permit  Hand Rails                                                            | Location:  Defect:                              | Main Structure  Not Supplied                                                       |
| Requirement: Comments: Component: Requirement: Comments:                                                           | Building Permit  Hand Rails Building Permit                                            | Location:  Defect: Location:                    | Main Structure  Not Supplied  Main Structure                                       |
| Requirement:  Comments:  Component: Requirement: Comments:                                                         | Building Permit  Hand Rails Building Permit  Interior Walls /Ceiling                   | Location:  Defect:                              | Main Structure  Not Supplied                                                       |
| Requirement: Comments: Component: Requirement: Comments:                                                           | Building Permit  Hand Rails Building Permit                                            | Defect: Location:  Defect:                      | Main Structure  Not Supplied  Main Structure  Structurally Unsound                 |
| Requirement: Comments: Requirement: Comments: Comments: Comments: Requirement: Requirement:                        | Building Permit  Hand Rails Building Permit  Interior Walls /Ceiling                   | Defect: Location:  Defect:                      | Main Structure  Not Supplied  Main Structure                                       |
| Requirement:  Comments:  Component: Requirement: Comments:                                                         | Building Permit  Hand Rails Building Permit  Interior Walls /Ceiling                   | Defect: Location:  Defect:                      | Main Structure  Not Supplied  Main Structure  Structurally Unsound                 |
| Requirement: Comments: Requirement: Comments: Comments: Comments: Requirement: Requirement:                        | Building Permit  Hand Rails Building Permit  Interior Walls /Ceiling                   | Defect: Location:  Defect:                      | Main Structure  Not Supplied  Main Structure  Structurally Unsound                 |
| Requirement: Comments: Component: Requirement: Comments: Comments: Comments: Comments:                             | Hand Rails Building Permit  Interior Walls /Ceiling Building Permit                    | Location:  Defect: Location:  Defect: Location: | Main Structure  Not Supplied  Main Structure  Structurally Unsound  Main Structure |
| Requirement: Comments: Component: Requirement: Comments: Comments: Comments: Comments:                             | Hand Rails Building Permit  Interior Walls /Ceiling Building Permit  Mechanical System | Defect: Location:  Defect:                      | Main Structure  Not Supplied  Main Structure  Structurally Unsound                 |
| Component: Requirement: Comments: Comments: Comments: Comments: Comments: Comments: Comments:                      | Hand Rails Building Permit  Interior Walls /Ceiling Building Permit                    | Defect: Location:  Defect: Location:            | Main Structure  Not Supplied  Main Structure  Structurally Unsound  Main Structure |
| Requirement: Comments: Requirement: Comments: Comments: Comments: Comments: Requirement: Requirement: Requirement: | Hand Rails Building Permit  Interior Walls /Ceiling Building Permit  Mechanical System | Defect: Location:  Defect: Location:            | Main Structure  Not Supplied  Main Structure  Structurally Unsound  Main Structure |
| Requirement: Comments: Component: Requirement: Comments: Comments: Comments: Comments:                             | Hand Rails Building Permit  Interior Walls /Ceiling Building Permit  Mechanical System | Defect: Location:  Defect: Location:            | Main Structure  Not Supplied  Main Structure  Structurally Unsound  Main Structure |
| Component: Requirement: Comments: Comments: Comments: Comments: Comments: Comments: Requirement: Requirement:      | Hand Rails Building Permit  Interior Walls /Ceiling Building Permit  Mechanical System | Defect: Location:  Defect: Location:            | Main Structure  Not Supplied  Main Structure  Structurally Unsound  Main Structure |