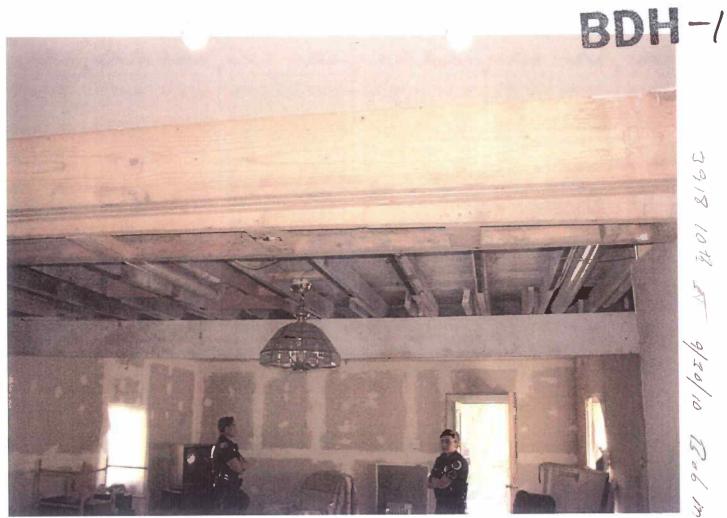

### Areas that need attention: 3918 10TH ST

| Areas that nee                                                                                                     |                                                                                        |                                                 |                                                                                    |
|--------------------------------------------------------------------------------------------------------------------|----------------------------------------------------------------------------------------|-------------------------------------------------|------------------------------------------------------------------------------------|
| Component:                                                                                                         | Bathroom Lavatory                                                                      | Defect:                                         | Not Supplied                                                                       |
| Requirement:                                                                                                       | Plumbing Permit                                                                        | Contlan                                         | M : Ci - I                                                                         |
| Commontes                                                                                                          |                                                                                        | Location:                                       | Main Structure                                                                     |
| Comments:                                                                                                          |                                                                                        |                                                 |                                                                                    |
|                                                                                                                    |                                                                                        |                                                 |                                                                                    |
|                                                                                                                    |                                                                                        |                                                 |                                                                                    |
| Component:                                                                                                         | Electrical System                                                                      | Defect:                                         | In disrepair                                                                       |
| Requirement:                                                                                                       | Electrical Permit                                                                      |                                                 |                                                                                    |
| C                                                                                                                  |                                                                                        | Location:                                       | Main Structure                                                                     |
| Comments:                                                                                                          |                                                                                        |                                                 |                                                                                    |
|                                                                                                                    |                                                                                        |                                                 |                                                                                    |
|                                                                                                                    |                                                                                        |                                                 |                                                                                    |
| Component:                                                                                                         | Exterior Walls                                                                         | Defect:                                         | In poor repair                                                                     |
| Requirement:                                                                                                       | Building Permit                                                                        |                                                 |                                                                                    |
| Comments:                                                                                                          |                                                                                        | Location:                                       | Main Structure                                                                     |
| <u>comments:</u>                                                                                                   |                                                                                        |                                                 |                                                                                    |
|                                                                                                                    |                                                                                        |                                                 |                                                                                    |
|                                                                                                                    |                                                                                        |                                                 |                                                                                    |
| Component:                                                                                                         | Floor Joists/Beams                                                                     | Defect:                                         | Improperly Installed                                                               |
| Requirement:                                                                                                       | Building Permit                                                                        |                                                 | M : C = 1 = =                                                                      |
| Commonto                                                                                                           |                                                                                        | Location:                                       | Main Structure                                                                     |
| Comments:                                                                                                          |                                                                                        |                                                 |                                                                                    |
|                                                                                                                    |                                                                                        |                                                 |                                                                                    |
|                                                                                                                    |                                                                                        |                                                 |                                                                                    |
|                                                                                                                    |                                                                                        |                                                 |                                                                                    |
| Component:                                                                                                         | Flooring                                                                               | Defect:                                         | Not Supplied                                                                       |
| Component:<br>Requirement:                                                                                         | Flooring<br>Building Permit                                                            |                                                 |                                                                                    |
| Requirement:                                                                                                       |                                                                                        |                                                 | Not Supplied  Main Structure                                                       |
|                                                                                                                    |                                                                                        |                                                 |                                                                                    |
| Requirement:                                                                                                       |                                                                                        |                                                 |                                                                                    |
| Requirement:                                                                                                       |                                                                                        | Location:                                       | Main Structure                                                                     |
| Requirement:  Comments:  Component:                                                                                | Building Permit  Hand Rails                                                            |                                                 |                                                                                    |
| Requirement: Comments:                                                                                             | Building Permit                                                                        | Location:  Defect:                              | Main Structure  Not Supplied                                                       |
| Requirement:  Comments:  Component: Requirement:                                                                   | Building Permit  Hand Rails                                                            | Location:  Defect:                              | Main Structure                                                                     |
| Requirement:  Comments:  Component:                                                                                | Building Permit  Hand Rails                                                            | Location:  Defect:                              | Main Structure  Not Supplied                                                       |
| Requirement:  Comments:  Component: Requirement:                                                                   | Building Permit  Hand Rails                                                            | Location:  Defect:                              | Main Structure  Not Supplied                                                       |
| Requirement: Comments: Component: Requirement: Comments:                                                           | Building Permit  Hand Rails Building Permit                                            | Location:  Defect: Location:                    | Main Structure  Not Supplied  Main Structure                                       |
| Requirement:  Comments:  Component: Requirement: Comments:                                                         | Building Permit  Hand Rails Building Permit  Interior Walls /Ceiling                   | Location:  Defect:                              | Main Structure  Not Supplied                                                       |
| Requirement: Comments: Component: Requirement: Comments:                                                           | Building Permit  Hand Rails Building Permit                                            | Defect: Location:  Defect:                      | Main Structure  Not Supplied  Main Structure  Structurally Unsound                 |
| Requirement: Comments: Requirement: Comments: Comments: Comments: Requirement: Requirement:                        | Building Permit  Hand Rails Building Permit  Interior Walls /Ceiling                   | Defect: Location:  Defect:                      | Main Structure  Not Supplied  Main Structure                                       |
| Requirement:  Comments:  Component: Requirement: Comments:                                                         | Building Permit  Hand Rails Building Permit  Interior Walls /Ceiling                   | Defect: Location:  Defect:                      | Main Structure  Not Supplied  Main Structure  Structurally Unsound                 |
| Requirement: Comments: Requirement: Comments: Comments: Comments: Requirement: Requirement:                        | Building Permit  Hand Rails Building Permit  Interior Walls /Ceiling                   | Defect: Location:  Defect:                      | Main Structure  Not Supplied  Main Structure  Structurally Unsound                 |
| Requirement: Comments: Component: Requirement: Comments: Comments: Comments: Comments:                             | Hand Rails Building Permit  Interior Walls /Ceiling Building Permit                    | Location:  Defect: Location:  Defect: Location: | Main Structure  Not Supplied  Main Structure  Structurally Unsound  Main Structure |
| Requirement: Comments: Component: Requirement: Comments: Comments: Comments: Comments:                             | Hand Rails Building Permit  Interior Walls /Ceiling Building Permit  Mechanical System | Defect: Location:  Defect:                      | Main Structure  Not Supplied  Main Structure  Structurally Unsound                 |
| Component: Requirement: Comments: Comments: Comments: Comments: Comments: Comments: Comments:                      | Hand Rails Building Permit  Interior Walls /Ceiling Building Permit                    | Defect: Location:  Defect: Location:            | Main Structure  Not Supplied  Main Structure  Structurally Unsound  Main Structure |
| Requirement: Comments: Requirement: Comments: Comments: Comments: Comments: Requirement: Requirement: Requirement: | Hand Rails Building Permit  Interior Walls /Ceiling Building Permit  Mechanical System | Defect: Location:  Defect: Location:            | Main Structure  Not Supplied  Main Structure  Structurally Unsound  Main Structure |
| Requirement: Comments: Component: Requirement: Comments: Comments: Comments: Comments:                             | Hand Rails Building Permit  Interior Walls /Ceiling Building Permit  Mechanical System | Defect: Location:  Defect: Location:            | Main Structure  Not Supplied  Main Structure  Structurally Unsound  Main Structure |
| Component: Requirement: Comments: Comments: Comments: Comments: Comments: Comments: Requirement: Requirement:      | Hand Rails Building Permit  Interior Walls /Ceiling Building Permit  Mechanical System | Defect: Location:  Defect: Location:            | Main Structure  Not Supplied  Main Structure  Structurally Unsound  Main Structure |