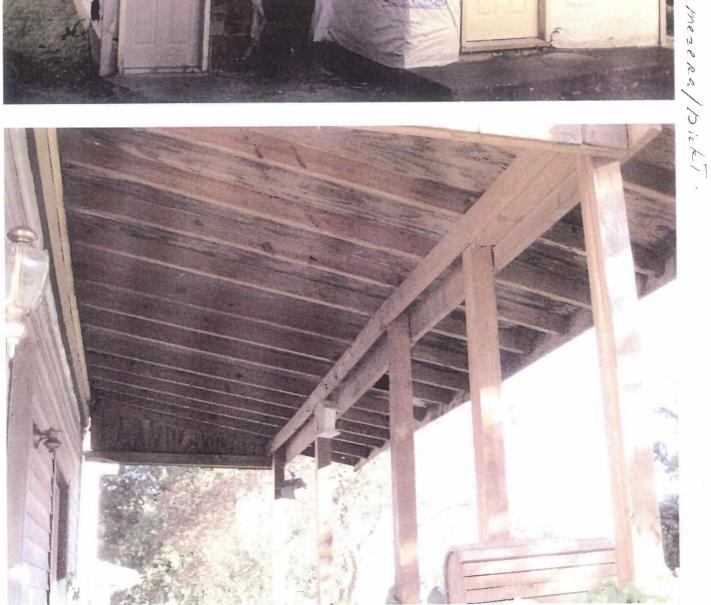

### Areas that need attention: 3918 10TH ST

| Areas that nee                                                                                                     |                                                                                        |                                                 |                                                                                    |
|--------------------------------------------------------------------------------------------------------------------|----------------------------------------------------------------------------------------|-------------------------------------------------|------------------------------------------------------------------------------------|
| Component:                                                                                                         | Bathroom Lavatory                                                                      | Defect:                                         | Not Supplied                                                                       |
| Requirement:                                                                                                       | Plumbing Permit                                                                        | Contlan                                         | M : Ci - I                                                                         |
| Commontes                                                                                                          |                                                                                        | Location:                                       | Main Structure                                                                     |
| Comments:                                                                                                          |                                                                                        |                                                 |                                                                                    |
|                                                                                                                    |                                                                                        |                                                 |                                                                                    |
|                                                                                                                    |                                                                                        |                                                 |                                                                                    |
| Component:                                                                                                         | Electrical System                                                                      | Defect:                                         | In disrepair                                                                       |
| Requirement:                                                                                                       | Electrical Permit                                                                      |                                                 |                                                                                    |
| C                                                                                                                  |                                                                                        | Location:                                       | Main Structure                                                                     |
| Comments:                                                                                                          |                                                                                        |                                                 |                                                                                    |
|                                                                                                                    |                                                                                        |                                                 |                                                                                    |
|                                                                                                                    |                                                                                        |                                                 |                                                                                    |
| Component:                                                                                                         | Exterior Walls                                                                         | Defect:                                         | In poor repair                                                                     |
| Requirement:                                                                                                       | Building Permit                                                                        |                                                 |                                                                                    |
| Comments:                                                                                                          |                                                                                        | Location:                                       | Main Structure                                                                     |
| <u>comments:</u>                                                                                                   |                                                                                        |                                                 |                                                                                    |
|                                                                                                                    |                                                                                        |                                                 |                                                                                    |
|                                                                                                                    |                                                                                        |                                                 |                                                                                    |
| Component:                                                                                                         | Floor Joists/Beams                                                                     | Defect:                                         | Improperly Installed                                                               |
| Requirement:                                                                                                       | Building Permit                                                                        |                                                 | M : C = 1 = =                                                                      |
| Commonto                                                                                                           |                                                                                        | Location:                                       | Main Structure                                                                     |
| Comments:                                                                                                          |                                                                                        |                                                 |                                                                                    |
|                                                                                                                    |                                                                                        |                                                 |                                                                                    |
|                                                                                                                    |                                                                                        |                                                 |                                                                                    |
|                                                                                                                    |                                                                                        |                                                 |                                                                                    |
| Component:                                                                                                         | Flooring                                                                               | Defect:                                         | Not Supplied                                                                       |
| Component:<br>Requirement:                                                                                         | Flooring<br>Building Permit                                                            |                                                 |                                                                                    |
| Requirement:                                                                                                       |                                                                                        |                                                 | Not Supplied  Main Structure                                                       |
|                                                                                                                    |                                                                                        |                                                 |                                                                                    |
| Requirement:                                                                                                       |                                                                                        |                                                 |                                                                                    |
| Requirement:                                                                                                       |                                                                                        | Location:                                       | Main Structure                                                                     |
| Requirement:  Comments:  Component:                                                                                | Building Permit  Hand Rails                                                            |                                                 |                                                                                    |
| Requirement: Comments:                                                                                             | Building Permit                                                                        | Location:  Defect:                              | Main Structure  Not Supplied                                                       |
| Requirement:  Comments:  Component: Requirement:                                                                   | Building Permit  Hand Rails                                                            | Location:  Defect:                              | Main Structure                                                                     |
| Requirement:  Comments:  Component:                                                                                | Building Permit  Hand Rails                                                            | Location:  Defect:                              | Main Structure  Not Supplied                                                       |
| Requirement:  Comments:  Component: Requirement:                                                                   | Building Permit  Hand Rails                                                            | Location:  Defect:                              | Main Structure  Not Supplied                                                       |
| Requirement: Comments: Component: Requirement: Comments:                                                           | Building Permit  Hand Rails Building Permit                                            | Location:  Defect: Location:                    | Main Structure  Not Supplied  Main Structure                                       |
| Requirement:  Comments:  Component: Requirement: Comments:                                                         | Building Permit  Hand Rails Building Permit  Interior Walls /Ceiling                   | Location:  Defect:                              | Main Structure  Not Supplied                                                       |
| Requirement: Comments: Component: Requirement: Comments:                                                           | Building Permit  Hand Rails Building Permit                                            | Defect: Location:  Defect:                      | Main Structure  Not Supplied  Main Structure  Structurally Unsound                 |
| Requirement: Comments: Requirement: Comments: Comments: Comments: Requirement: Requirement:                        | Building Permit  Hand Rails Building Permit  Interior Walls /Ceiling                   | Defect: Location:  Defect:                      | Main Structure  Not Supplied  Main Structure                                       |
| Requirement:  Comments:  Component: Requirement: Comments:                                                         | Building Permit  Hand Rails Building Permit  Interior Walls /Ceiling                   | Defect: Location:  Defect:                      | Main Structure  Not Supplied  Main Structure  Structurally Unsound                 |
| Requirement: Comments: Requirement: Comments: Comments: Comments: Requirement: Requirement:                        | Building Permit  Hand Rails Building Permit  Interior Walls /Ceiling                   | Defect: Location:  Defect:                      | Main Structure  Not Supplied  Main Structure  Structurally Unsound                 |
| Requirement: Comments: Component: Requirement: Comments: Comments: Comments: Comments:                             | Hand Rails Building Permit  Interior Walls /Ceiling Building Permit                    | Location:  Defect: Location:  Defect: Location: | Main Structure  Not Supplied  Main Structure  Structurally Unsound  Main Structure |
| Requirement: Comments: Component: Requirement: Comments: Comments: Comments: Comments:                             | Hand Rails Building Permit  Interior Walls /Ceiling Building Permit  Mechanical System | Defect: Location:  Defect:                      | Main Structure  Not Supplied  Main Structure  Structurally Unsound                 |
| Component: Requirement: Comments: Comments: Comments: Comments: Comments: Comments: Comments:                      | Hand Rails Building Permit  Interior Walls /Ceiling Building Permit                    | Defect: Location:  Defect: Location:            | Main Structure  Not Supplied  Main Structure  Structurally Unsound  Main Structure |
| Requirement: Comments: Requirement: Comments: Comments: Comments: Comments: Requirement: Requirement: Requirement: | Hand Rails Building Permit  Interior Walls /Ceiling Building Permit  Mechanical System | Defect: Location:  Defect: Location:            | Main Structure  Not Supplied  Main Structure  Structurally Unsound  Main Structure |
| Requirement: Comments: Component: Requirement: Comments: Comments: Comments: Comments:                             | Hand Rails Building Permit  Interior Walls /Ceiling Building Permit  Mechanical System | Defect: Location:  Defect: Location:            | Main Structure  Not Supplied  Main Structure  Structurally Unsound  Main Structure |
| Component: Requirement: Comments: Comments: Comments: Comments: Comments: Comments: Requirement: Requirement:      | Hand Rails Building Permit  Interior Walls /Ceiling Building Permit  Mechanical System | Defect: Location:  Defect: Location:            | Main Structure  Not Supplied  Main Structure  Structurally Unsound  Main Structure |