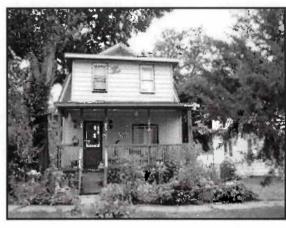

| Residence # 1   |                      |                 |                     |               |              |
|-----------------|----------------------|-----------------|---------------------|---------------|--------------|
| OCCUPANCY       | SF/Single<br>Family  | RESID TYPE      | S2/2 Stories        | BLDG<br>STYLE | ET/Early 20s |
| YEAR BUILT      | 1917                 | # FAMILIES      | 1                   | GRADE         | 4            |
| GRADE<br>ADJUST | +00                  | CONDITION       | BN/Below<br>Normal  | TSFLA         | 1,365        |
| MAIN LV<br>AREA | 769                  | UPPR LV<br>AREA | 596                 | BSMT<br>AREA  | 468          |
| OPEN PORCH      | 120                  | ENCL PORCH      | 128                 | DECK<br>AREA  | 168          |
| FOUNDATION      | B/Brick              | EXT WALL<br>TYP | VN/Vinyl<br>Siding  | ROOF<br>TYPE  | GM/Gambrel   |
| ROOF<br>MATERL  | A/Asphalt<br>Shingle | HEATING         | A/Gas Forced<br>Air | AIR COND      | 0            |
| BATHROOMS       | 1                    | BEDROOMS        | 2                   | ROOMS         | 4            |