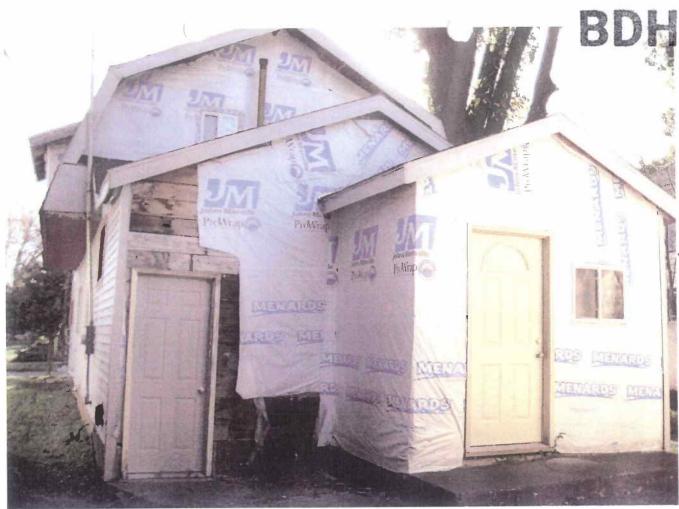

### Areas that need attention: 3918 10TH ST

| Areas that nee                                                                                                     |                                                                                        |                                                 |                                                                                    |
|--------------------------------------------------------------------------------------------------------------------|----------------------------------------------------------------------------------------|-------------------------------------------------|------------------------------------------------------------------------------------|
| Component:                                                                                                         | Bathroom Lavatory                                                                      | Defect:                                         | Not Supplied                                                                       |
| Requirement:                                                                                                       | Plumbing Permit                                                                        | Contlan                                         | M : Ci - I                                                                         |
| Commontes                                                                                                          |                                                                                        | Location:                                       | Main Structure                                                                     |
| Comments:                                                                                                          |                                                                                        |                                                 |                                                                                    |
|                                                                                                                    |                                                                                        |                                                 |                                                                                    |
|                                                                                                                    |                                                                                        |                                                 |                                                                                    |
| Component:                                                                                                         | Electrical System                                                                      | Defect:                                         | In disrepair                                                                       |
| Requirement:                                                                                                       | Electrical Permit                                                                      |                                                 |                                                                                    |
| C                                                                                                                  |                                                                                        | Location:                                       | Main Structure                                                                     |
| Comments:                                                                                                          |                                                                                        |                                                 |                                                                                    |
|                                                                                                                    |                                                                                        |                                                 |                                                                                    |
|                                                                                                                    |                                                                                        |                                                 |                                                                                    |
| Component:                                                                                                         | Exterior Walls                                                                         | Defect:                                         | In poor repair                                                                     |
| Requirement:                                                                                                       | Building Permit                                                                        |                                                 |                                                                                    |
| Comments:                                                                                                          |                                                                                        | Location:                                       | Main Structure                                                                     |
| <u>comments:</u>                                                                                                   |                                                                                        |                                                 |                                                                                    |
|                                                                                                                    |                                                                                        |                                                 |                                                                                    |
|                                                                                                                    |                                                                                        |                                                 |                                                                                    |
| Component:                                                                                                         | Floor Joists/Beams                                                                     | Defect:                                         | Improperly Installed                                                               |
| Requirement:                                                                                                       | Building Permit                                                                        |                                                 | M : C = 1 = =                                                                      |
| Commonto                                                                                                           |                                                                                        | Location:                                       | Main Structure                                                                     |
| Comments:                                                                                                          |                                                                                        |                                                 |                                                                                    |
|                                                                                                                    |                                                                                        |                                                 |                                                                                    |
|                                                                                                                    |                                                                                        |                                                 |                                                                                    |
|                                                                                                                    |                                                                                        |                                                 |                                                                                    |
| Component:                                                                                                         | Flooring                                                                               | Defect:                                         | Not Supplied                                                                       |
| Component:<br>Requirement:                                                                                         | Flooring<br>Building Permit                                                            |                                                 |                                                                                    |
| Requirement:                                                                                                       |                                                                                        |                                                 | Not Supplied  Main Structure                                                       |
|                                                                                                                    |                                                                                        |                                                 |                                                                                    |
| Requirement:                                                                                                       |                                                                                        |                                                 |                                                                                    |
| Requirement:                                                                                                       |                                                                                        | Location:                                       | Main Structure                                                                     |
| Requirement:  Comments:  Component:                                                                                | Building Permit  Hand Rails                                                            |                                                 |                                                                                    |
| Requirement: Comments:                                                                                             | Building Permit                                                                        | Location:  Defect:                              | Main Structure  Not Supplied                                                       |
| Requirement:  Comments:  Component: Requirement:                                                                   | Building Permit  Hand Rails                                                            | Location:  Defect:                              | Main Structure                                                                     |
| Requirement:  Comments:  Component:                                                                                | Building Permit  Hand Rails                                                            | Location:  Defect:                              | Main Structure  Not Supplied                                                       |
| Requirement:  Comments:  Component: Requirement:                                                                   | Building Permit  Hand Rails                                                            | Location:  Defect:                              | Main Structure  Not Supplied                                                       |
| Requirement: Comments: Component: Requirement: Comments:                                                           | Building Permit  Hand Rails Building Permit                                            | Location:  Defect: Location:                    | Main Structure  Not Supplied  Main Structure                                       |
| Requirement:  Comments:  Component: Requirement: Comments:                                                         | Building Permit  Hand Rails Building Permit  Interior Walls /Ceiling                   | Location:  Defect:                              | Main Structure  Not Supplied                                                       |
| Requirement: Comments: Component: Requirement: Comments:                                                           | Building Permit  Hand Rails Building Permit                                            | Defect: Location:  Defect:                      | Main Structure  Not Supplied  Main Structure  Structurally Unsound                 |
| Requirement: Comments: Requirement: Comments: Comments: Comments: Requirement: Requirement:                        | Building Permit  Hand Rails Building Permit  Interior Walls /Ceiling                   | Defect: Location:  Defect:                      | Main Structure  Not Supplied  Main Structure                                       |
| Requirement:  Comments:  Component: Requirement: Comments:                                                         | Building Permit  Hand Rails Building Permit  Interior Walls /Ceiling                   | Defect: Location:  Defect:                      | Main Structure  Not Supplied  Main Structure  Structurally Unsound                 |
| Requirement: Comments: Requirement: Comments: Comments: Comments: Requirement: Requirement:                        | Building Permit  Hand Rails Building Permit  Interior Walls /Ceiling                   | Defect: Location:  Defect:                      | Main Structure  Not Supplied  Main Structure  Structurally Unsound                 |
| Requirement: Comments: Component: Requirement: Comments: Comments: Comments: Comments:                             | Hand Rails Building Permit  Interior Walls /Ceiling Building Permit                    | Location:  Defect: Location:  Defect: Location: | Main Structure  Not Supplied  Main Structure  Structurally Unsound  Main Structure |
| Requirement: Comments: Component: Requirement: Comments: Comments: Comments: Comments:                             | Hand Rails Building Permit  Interior Walls /Ceiling Building Permit  Mechanical System | Defect: Location:  Defect:                      | Main Structure  Not Supplied  Main Structure  Structurally Unsound                 |
| Component: Requirement: Comments: Comments: Comments: Comments: Comments: Comments: Comments:                      | Hand Rails Building Permit  Interior Walls /Ceiling Building Permit                    | Defect: Location:  Defect: Location:            | Main Structure  Not Supplied  Main Structure  Structurally Unsound  Main Structure |
| Requirement: Comments: Requirement: Comments: Comments: Comments: Comments: Requirement: Requirement: Requirement: | Hand Rails Building Permit  Interior Walls /Ceiling Building Permit  Mechanical System | Defect: Location:  Defect: Location:            | Main Structure  Not Supplied  Main Structure  Structurally Unsound  Main Structure |
| Requirement: Comments: Component: Requirement: Comments: Comments: Comments: Comments:                             | Hand Rails Building Permit  Interior Walls /Ceiling Building Permit  Mechanical System | Defect: Location:  Defect: Location:            | Main Structure  Not Supplied  Main Structure  Structurally Unsound  Main Structure |
| Component: Requirement: Comments: Comments: Comments: Comments: Comments: Comments: Requirement: Requirement:      | Hand Rails Building Permit  Interior Walls /Ceiling Building Permit  Mechanical System | Defect: Location:  Defect: Location:            | Main Structure  Not Supplied  Main Structure  Structurally Unsound  Main Structure |