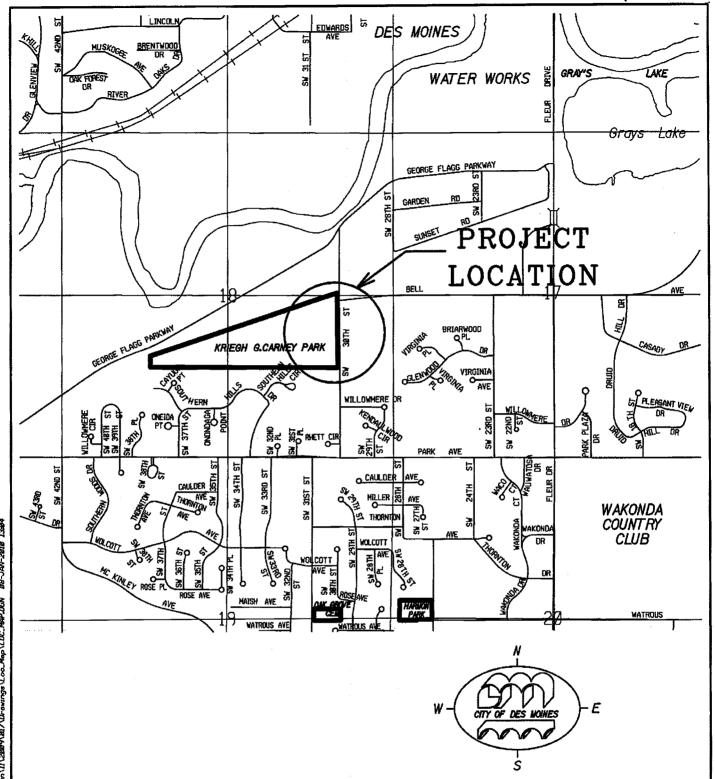

SW 30TH STREET TRAIL CONNECTION AT CARNEY PARK ACTIVITY I.D. 11-2009-017

TIVENG\Design\11\2889\817\Grewings\Loo\_Map\LOC\_MAP,DGN 88-JAW-2818 13-84

S.W. 30th Street Trail Connection at Carney Park, 11-2009-017

The improvement includes construction of a 5' wide PCC sidewalk, grading, seeding and other incidental items; in accordance with the contract documents, including Plan File Nos. 515-001/018, and located on the west side of S.W. 30th Street along the top of the existing levee from the entrance to the Kriegh G. Carney Park, north approximately 1045 feet to the existing HMA trail north of Bell Avenue, Des Moines, Iowa