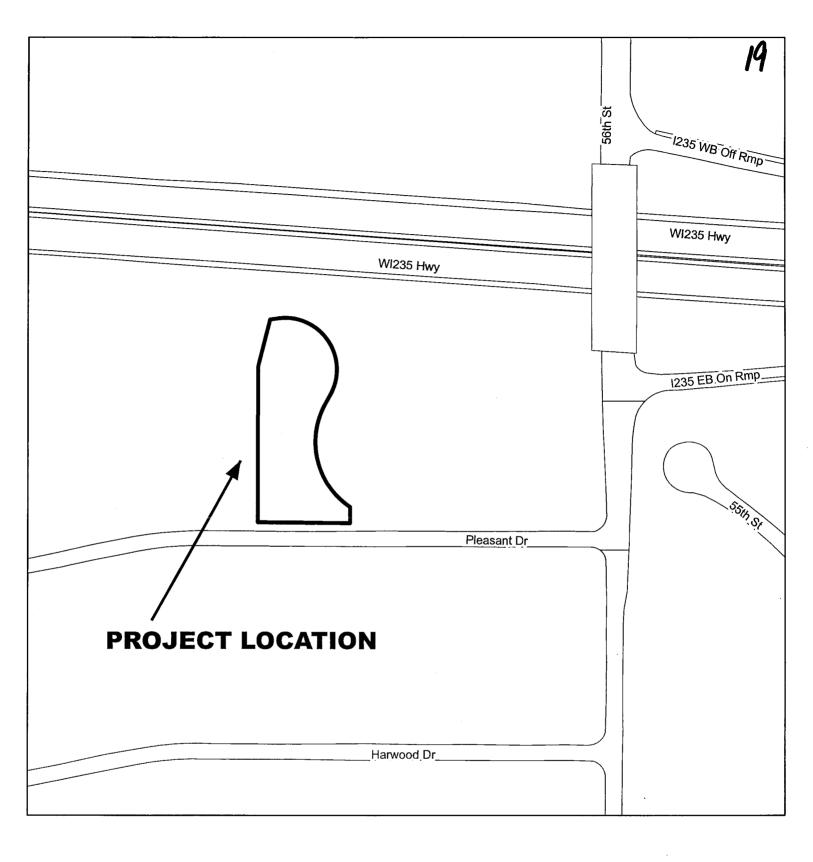

## SET HEARING FOR CONVEYANCE OF EXCESS CITY-OWNED PROPERTY LOCATED ON THE NORTH SIDE OF PLEASANT DRIVE, WEST OF 56<sup>TH</sup> STREET, TO R. M. MADDEN CONSTRUCTION, INC. FOR \$28,633

WHEREAS, the City of Des Moines owns real property located on the north side of Pleasant Drive, west of 56<sup>th</sup> Street ("Property"), more particularly described below, originally acquired from the Iowa Department of Transportation for the Waveland Trail – Phase I Project; and

1. The City Council of the City of Des Moines, Iowa proposes to sell the following described Property located on the north side of Pleasant Drive, west of 56<sup>th</sup> Street, more specifically described and for the consideration identified below:

To: R. M. Madden Construction, Inc. for \$28,633

A PART OF LOTS 6 AND 7, ASHWORTH OAKS PLAT 2, AN OFFICIAL PLAT, AND A PART OF LOT 6, ASHWORTH OAKS PLAT 5, AN OFFICIAL PLAT, MORE PARTICULARLY DESCRIBED AS FOLLOWS: BEGINNING AT THE SOUTHWEST CORNER OF LOT 7, OF SAID ASHWORTH OAKS PLAT 2; THENCE NORTH 00° (DEGREES) 02' (MINUTES) 26" (SECONDS) WEST ALONG THE WEST LINE OF SAID LOT 7, A DISTANCE OF 140.31 FEET; THENCE NORTH 00° 16' 44" EAST, 101.47 FEET; THENCE NORTH 14°11' 48" EAST, 74.61 FEET; THENCE NORTH 82° 33' 27" EAST, 13.10 FEET; THENCE SOUTHEASTERLY ALONG A 80.00 FOOT RADIUS CURVE CONCAVE SOUTHWESTERLY, WITH A CENTRAL ANGLE OF 126° 15' 56", A CHORD DISTANCE OF 142.73 FEET, AND A CHORD BEARING OF SOUTH 34° 18' 36" EAST, FOR AN ARC DISTANCE OF 176.30 FEET; THENCE SOUTH 28° 49' 21" WEST, 18.00 FEET; THENCE SOUTHERLY ALONG A 120.00 FOOT RADIUS CURVE CONCAVE