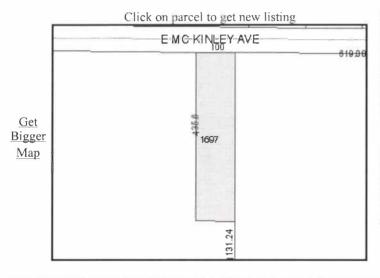

| District/Parcel                                | GeoParcel       | Map                                | Nbhd      | Jurisdiction  | Status |  |  |
|------------------------------------------------|-----------------|------------------------------------|-----------|---------------|--------|--|--|
| 120/07177-203-001                              | 7824-26-126-006 | A183                               | DM97/A    | DES MOINES    | ACTIVE |  |  |
| School District Tax Increment Finance District |                 | Bond/Fire/Sewer/Cemetery           |           |               |        |  |  |
| 1/Des Moines                                   |                 | pode southout province considerate |           | Andrews 4     |        |  |  |
| Street Address                                 |                 |                                    | City Stat | e Zipcode     |        |  |  |
| 1697 E MCKINLEY AVE                            |                 |                                    | DES MO    | INES IA 50320 |        |  |  |

## **Legal Description**

-EX N33F- E100F N 468.6F LOT 2 OP NW 1/4 SEC 26-78-24

| Ownership       | Name           | Recorded   | Book/Page | RevStamps |
|-----------------|----------------|------------|-----------|-----------|
| Title Holder #1 | SNOOK, KENNETH | 1971-05-17 | 4218/330  |           |
| Title Holder #2 | SNOOK, DORIS J |            |           |           |

**Source:** City of Des Moines Community Development **Published:** 2010-03-05 **Contact:** Planning and Urban Design 515 283-4200

| Land           | COMM SEC. | ere      |              |            |          |
|----------------|-----------|----------|--------------|------------|----------|
| SQUARE<br>FEET | 43,560    | FRONTAGE | 100.0        | DEPTH      | 435.6    |
| ACRES          | 1.000     | SHAPE    | RC/Rectangle | TOPOGRAPHY | N/Normal |