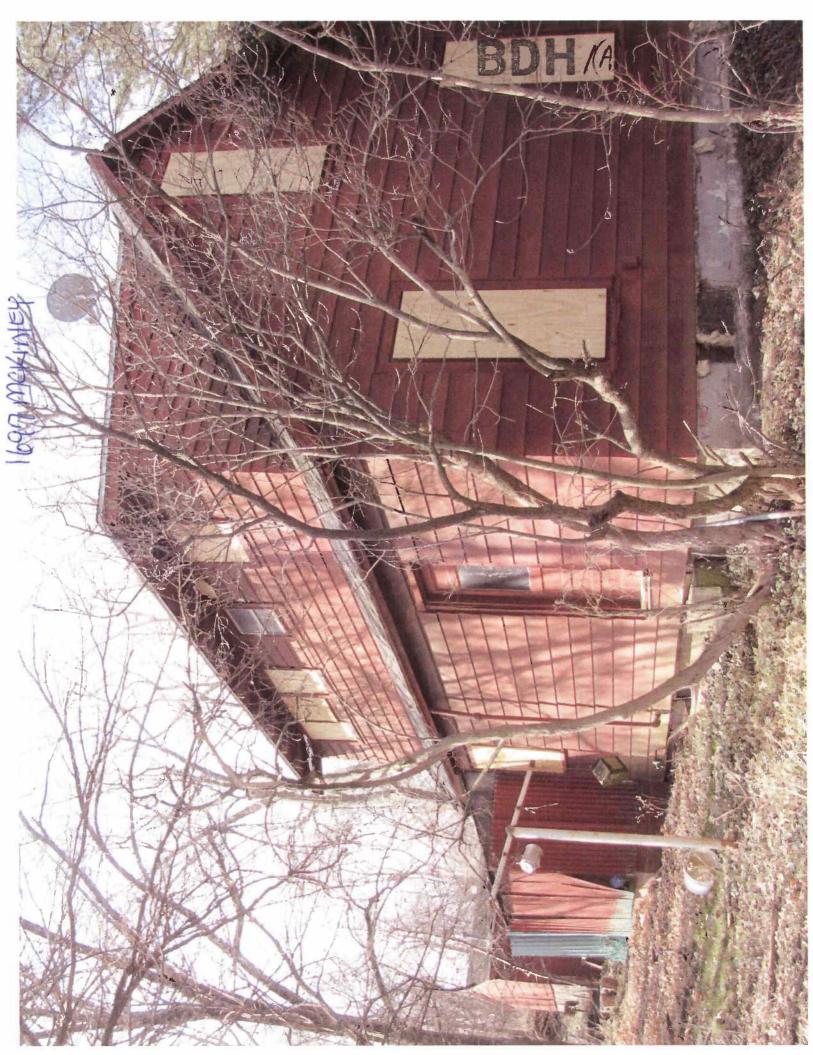

An inspection of the referenced property was conducted for its conformance to the Municipal Code of the City of Des Moines. It has been determined from that inspection that the dwelling currently constitutes not only a menace to health and safety, but is also a public nuisance. Accordingly, the dwelling will be placarded as unfit for human habitation pursuant to the Municipal Code of the City of Des Moines and the Code of Iowa.

Component:

Roof

Defect:

In poor repair

Requirement:

**Building Permit** 

Location: Main Structure

**Comments:** 

Need complete replacement.

Component:

Exterior Doors/Jams

Defect:

In poor repair

**Requirement:** 

Location: Main Structure

Comments:

Poor repair, replace siding.

Defect:

Missing

Component: **Requirement:** 

Windows/Window Frames

**Comments:** 

All windows defective or missing.

Location: Main Structure