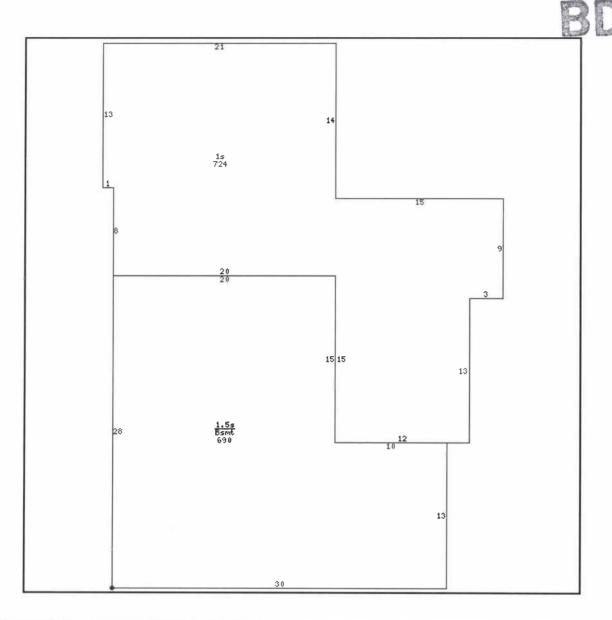

**Source:** City of Des Moines Community Development **Published:** 2010-03-05 **Contact:** Planning and Urban Design 515 283-4200

| Land           | COMM SEC. | ere      |              |            |          |
|----------------|-----------|----------|--------------|------------|----------|
| SQUARE<br>FEET | 43,560    | FRONTAGE | 100.0        | DEPTH      | 435.6    |
| ACRES          | 1.000     | SHAPE    | RC/Rectangle | TOPOGRAPHY | N/Normal |

| Residence # 1   |                      |                 |                     |               |                 |
|-----------------|----------------------|-----------------|---------------------|---------------|-----------------|
| OCCUPANCY       | SF/Single<br>Family  | RESID TYPE      | SH/1.5 Stories      | BLDG<br>STYLE | CV/Conventional |
| YEAR BUILT      | 1940                 | # FAMILIES      | 1                   | GRADE         | 4               |
| GRADE<br>ADJUST | +00                  | CONDITION       | NM/Normal           | TSFLA         | 1,876           |
| MAIN LV<br>AREA | 1,414                | UPPR LV<br>AREA | 462                 | BSMT<br>AREA  | 690             |
| FOUNDATION      | P/Poured<br>Concrete | EXT WALL<br>TYP | WS/Wood<br>Siding   | ROOF<br>TYPE  | GB/Gable        |
| ROOF<br>MATERL  | A/Asphalt<br>Shingle | HEATING         | A/Gas Forced<br>Air | AIR<br>COND   | 0               |
| BATHROOMS       | 1                    |                 |                     |               |                 |

| Detached # 101 |            |             |           |          |              |
|----------------|------------|-------------|-----------|----------|--------------|
| OCCUPANCY      | GAR/Garage | CONSTR TYPE | FR/Frame  | MEASCODE | D/Dimensions |
| MEASURE1       | 26         | MEASURE2    | 18        | GRADE    | 4            |
| YEAR BUILT     | 1977       | CONDITION   | NM/Normal |          |              |