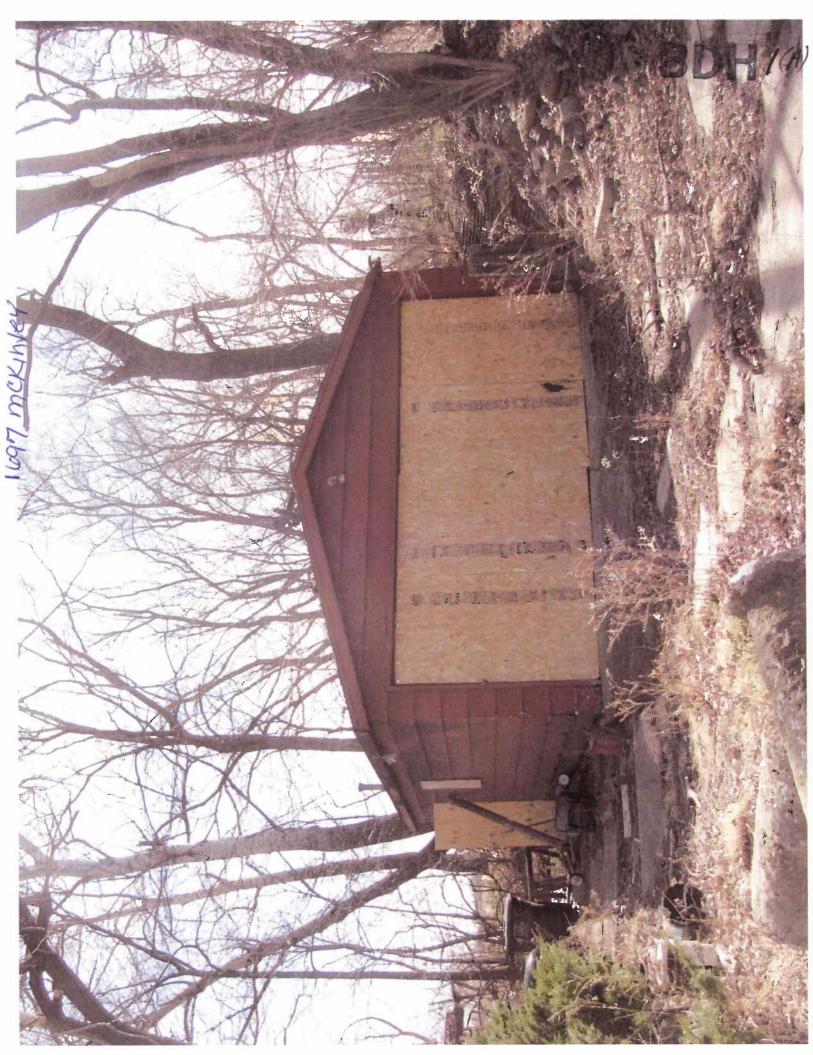

Approximate date of photo 01/15/2008

An inspection of the referenced property was conducted for its conformance to the Municipal Code of the City of Des Moines. It has been determined from that inspection that the dwelling currently constitutes not only a menace to health and safety, but is also a public nuisance. Accordingly, the dwelling will be placarded as unfit for human habitation pursuant to the Municipal Code of the City of Des Moines and the Code of Iowa.

Component:

Roof

Defect:

In poor repair

Requirement:

**Building Permit** 

Location: Main Structure

**Comments:** 

Need complete replacement.

Component:

Exterior Doors/Jams

Defect:

In poor repair

**Requirement:** 

Location: Main Structure

Comments:

Poor repair, replace siding.

Defect:

Missing

Component: **Requirement:** 

Windows/Window Frames

**Comments:** 

All windows defective or missing.

Location: Main Structure

Component:

Foundation

Defect:

Major sagging

Requirement:

**Building Permit** 

Location: Basement

**Comments:** 