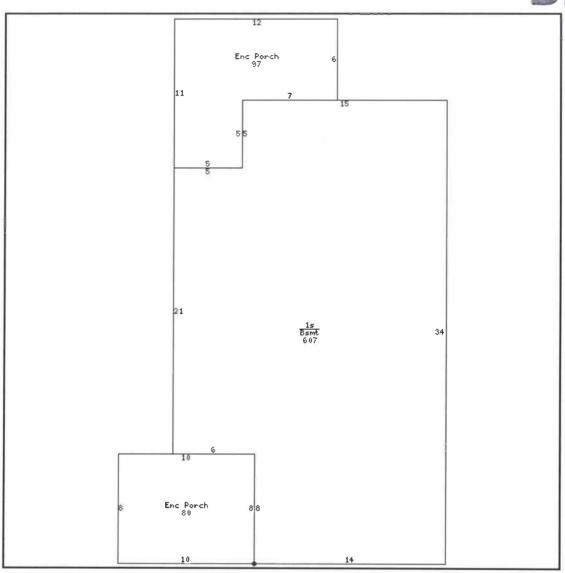

| Residence # 1   |                      |                 |                     |               |             |
|-----------------|----------------------|-----------------|---------------------|---------------|-------------|
| OCCUPANCY       | SF/Single<br>Family  | RESID TYPE      | S1/1 Story          | BLDG<br>STYLE | BG/Bungalow |
| YEAR BUILT      | 1908                 | # FAMILIES      | 1                   | GRADE         | 5           |
| GRADE<br>ADJUST | +00                  | CONDITION       | NM/Normal           | TSFLA         | 607         |
| MAIN LV<br>AREA | 607                  | BSMT AREA       | 607                 | ENCL<br>PORCH | 177         |
| FOUNDATION      | B/Brick              | EXT WALL<br>TYP | WS/Wood<br>Siding   | ROOF<br>TYPE  | H/Hip       |
| ROOF<br>MATERL  | A/Asphalt<br>Shingle | HEATING         | A/Gas Forced<br>Air | AIR COND      | 0           |
| BATHROOMS       | 1                    | BEDROOMS        | 1                   | ROOMS         | 3           |