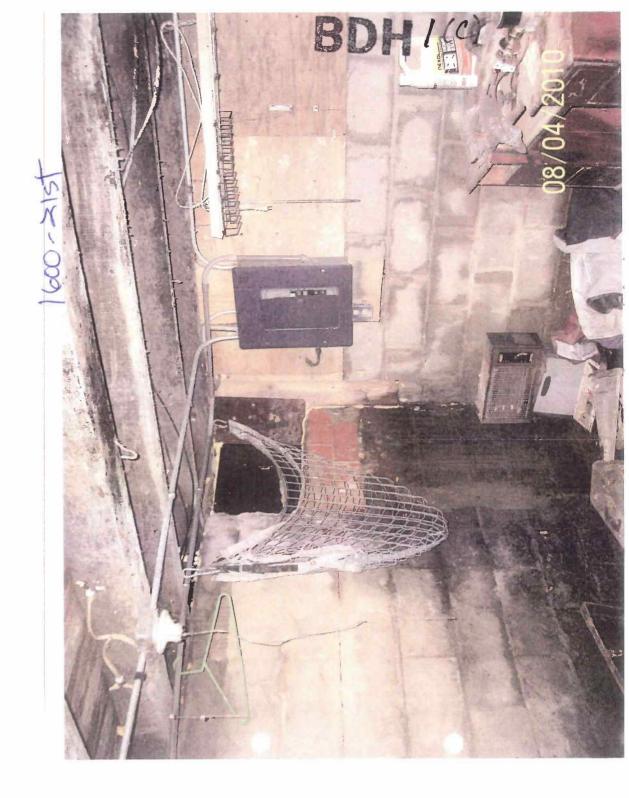

BDH1(C) Component: Plumbing System Defect: Leaks Requirement: Plumbing Permit Location: Throughout **Comments:** Defect: Improperly Installed Component: Ductwork **Requirement:** Mechanical Permit **Location: Comments:** Defect: In disrepair Component: **Furnace** Requirement: Mechanical Permit **Location:** Comments: Defect: In disrepair Water Heater Component: **Requirement:** Plumbing Permit **Location: Comments:** Defect: Exposed Component: Wiring **Requirement:** Electrical Permit **Location: Comments:** Electrical System Defect: In poor repair Component: **Electrical Permit Requirement:** Location: Throughout Comments: Defect: In poor repair Mechanical System Component: Requirement: Mechanical Permit **Location:** Throughout Comments: Plumbing System **Defect:** In poor repair Component: Plumbing Permit Requirement: **Location:** Throughout **Comments:** 