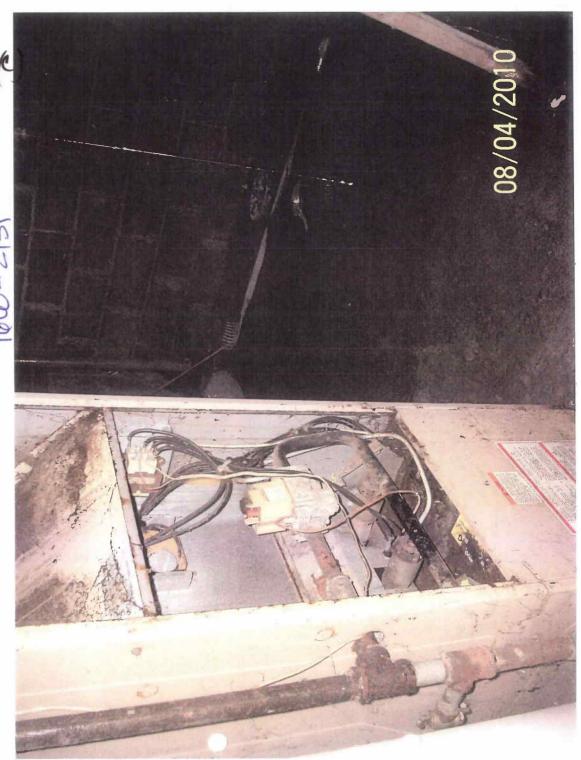

BDH1(C) Component: Plumbing System Defect: Leaks Requirement: Plumbing Permit Location: Throughout **Comments:** Defect: Improperly Installed Component: Ductwork **Requirement:** Mechanical Permit **Location: Comments:** Defect: In disrepair Component: **Furnace** Requirement: Mechanical Permit **Location:** Comments: Defect: In disrepair Water Heater Component: **Requirement:** Plumbing Permit **Location: Comments:** Defect: Exposed Component: Wiring **Requirement:** Electrical Permit **Location: Comments:** Electrical System Defect: In poor repair Component: **Electrical Permit Requirement:** Location: Throughout Comments: Defect: In poor repair Mechanical System Component: Requirement: Mechanical Permit **Location:** Throughout Comments: Plumbing System **Defect:** In poor repair Component: Plumbing Permit Requirement: **Location:** Throughout **Comments:** 