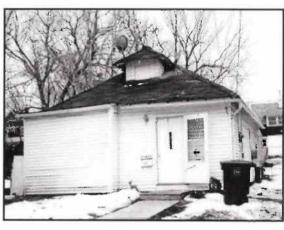

| Residence # 1   |                      |                 |                     |               |             |
|-----------------|----------------------|-----------------|---------------------|---------------|-------------|
| OCCUPANCY       | SF/Single<br>Family  | RESID TYPE      | S1/1 Story          | BLDG<br>STYLE | BG/Bungalow |
| YEAR BUILT      | 1908                 | # FAMILIES      | 1                   | GRADE         | 5           |
| GRADE<br>ADJUST | +00                  | CONDITION       | NM/Normal           | TSFLA         | 607         |
| MAIN LV<br>AREA | 607                  | BSMT AREA       | 607                 | ENCL<br>PORCH | 177         |
| FOUNDATION      | B/Brick              | EXT WALL<br>TYP | WS/Wood<br>Siding   | ROOF<br>TYPE  | H/Hip       |
| ROOF<br>MATERL  | A/Asphalt<br>Shingle | HEATING         | A/Gas Forced<br>Air | AIR COND      | 0           |
| BATHROOMS       | 1                    | BEDROOMS        | 1                   | ROOMS         | 3           |