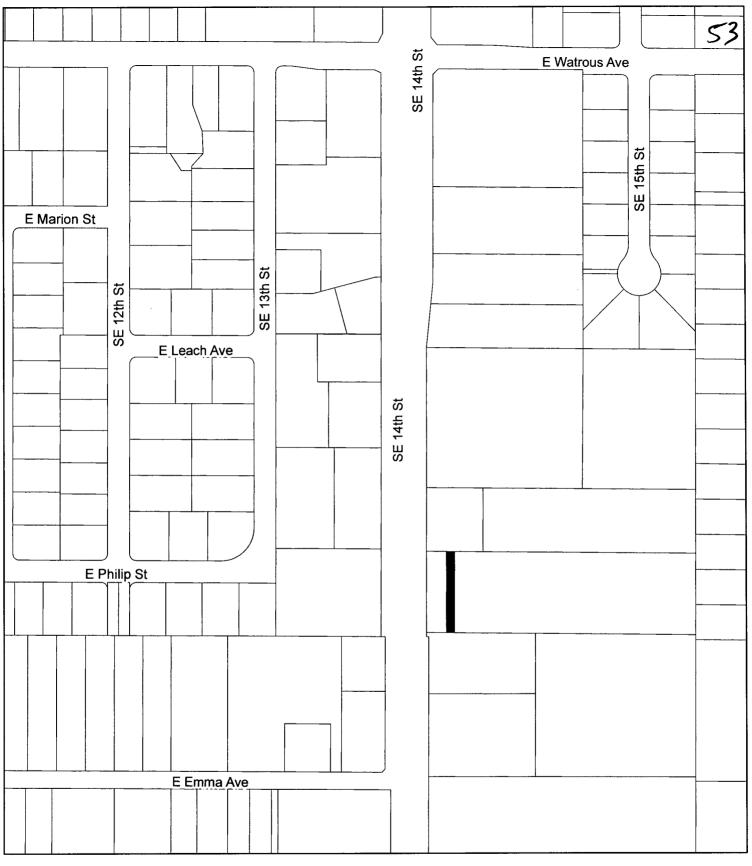

## HOLD HEARING FOR THE CONVEYANCE OF A PERMANENT WATER MAIN EASEMENT ACROSS CITY-OWNED PROPERTY LOCATED AT 4315 S.E. 14<sup>th</sup> STREET TO DES MOINES WATER WORKS FOR \$1.00

**WHEREAS**, the Des Moines Water Works ("DMWW") owns and operates an existing water main under S.E. 14<sup>th</sup> Street in Des Moines to provide water service to the public; and

WHEREAS, DMWW is in the process of making repairs to said water main and has requested a Permanent Easement for Water Main Right-of-way for realignment of this water main and water line across City-owned property located at 4315 SE 14<sup>th</sup>; and

THE EASTERLY 20.00 FEET OF THE WESTERLY 65.00 FEET OF THE FOLLOWING DESCRIBED PARCEL IN WARRANTY DEED RECORDED IN BOOK 13555, PAGES 433-436 IN THE OFFICE OF POLK COUNTY, IOWA RECORDER:

THE SOUTH 195 FEET OF THE SOUTH  $\frac{1}{2}$  OF THE SW  $\frac{1}{4}$  OF THE NW  $\frac{1}{4}$  OF THE SW  $\frac{1}{4}$  EXCEPT THE SOUTH 10 FEET THEREOF, SECTION 23, TOWNSHIP 78 NORTH, RANGE 24 WEST OF THE 5<sup>TH</sup> P.M., POLK COUNTY, IOWA

## **Legend**

PROJECT LOCATION

PERMANENT EASEMENT-DES MOINES WATER WORKS