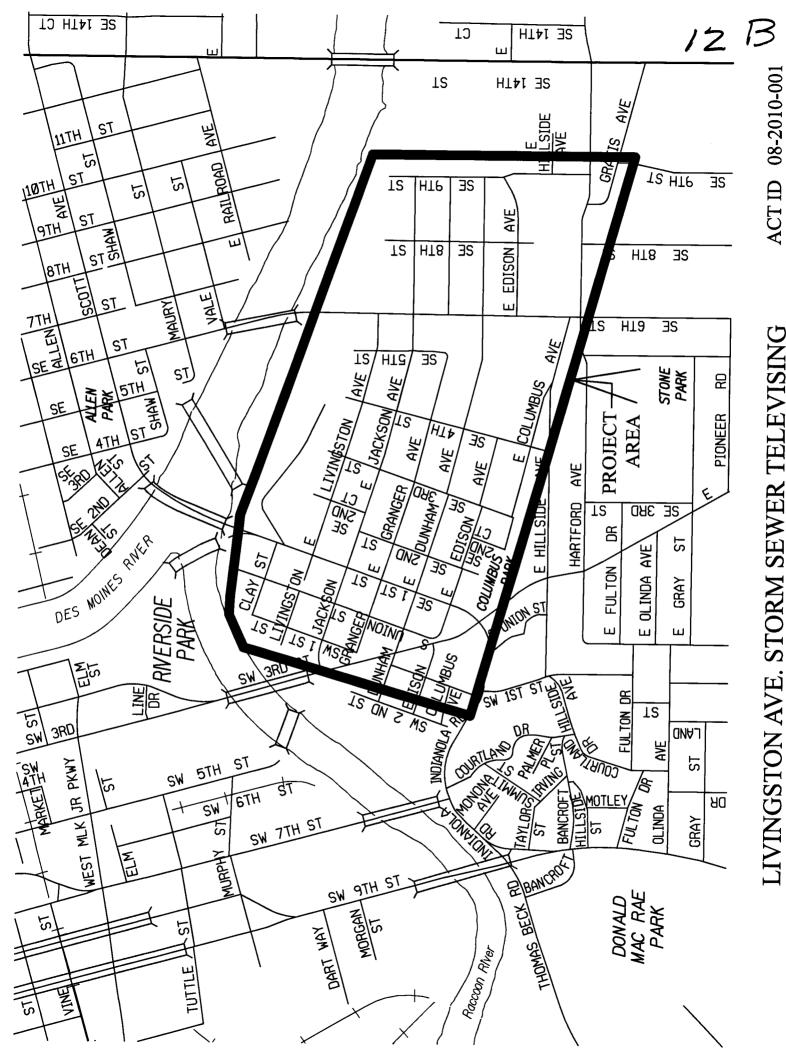

LIVINGSTON AVE. STORM SEWER TELEVISING

Livingston Avenue Storm Sewer Televising, 08-2010-001

The improvement includes cleaning and televising of approximately 23,000 lineal feet of 12" through 66" storm sewer; all in accordance with the contract documents including Plan File Nos. 508/-086/092 at an area bounded by S.W. 1st Street, the Des Moines River, S.E. 9th Street and E. Columbus Avenue in Des Moines, Iowa